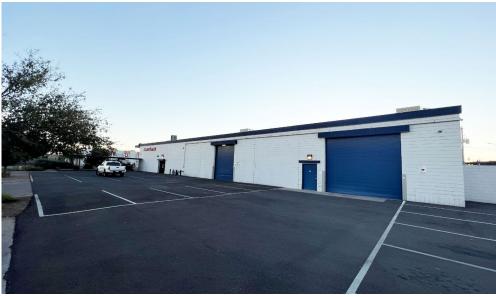

#### 2222 N 23rd Dr

Phoenix, AZ

The property consists of a  $\pm 19,987$  SF freestanding building on  $\pm 1.07$  acres. The Seller will enter into a two (2) year lease at the COE at for \$14,000/month NNN. This reflects a \$0.70 PSF lease rate which is below the average for freestanding industrial buildings in Phoenix giving an investor significant upside at the expiration of the two year term.

#### **FEATURES**

- $\pm 19,987$  SF Building on  $\pm 1.077$  Acres.
- Fenced and Secured Yard
- A-2 Zoning (Heavy Industrial)
- 16' Clear Height
- ±0.02 Miles to US-60 (Grand Ave),
  ±1 Mile to I-17 and Thomas (Full Diamond Interchange),
  and ±1 Mile to I-10 and 19th Ave
- $\pm 6,000$  SF of Office/Will Call on Two Floors
- APN# 110-50-037, 110-50-038D
- Front and Rear Loading With Four (4)
  Grade Level Doors and Truckwell
- Heavy Power

## **Property Photos**

8767 E. Via de Ventura Suite 290 Scottsdale, AZ 85258 RGcre.com MAX SCHUMACHER

480.214.9403 Max@RGcre.com PATRICK SHEEHAN

480.214.9405 Patrick@RGcre.com