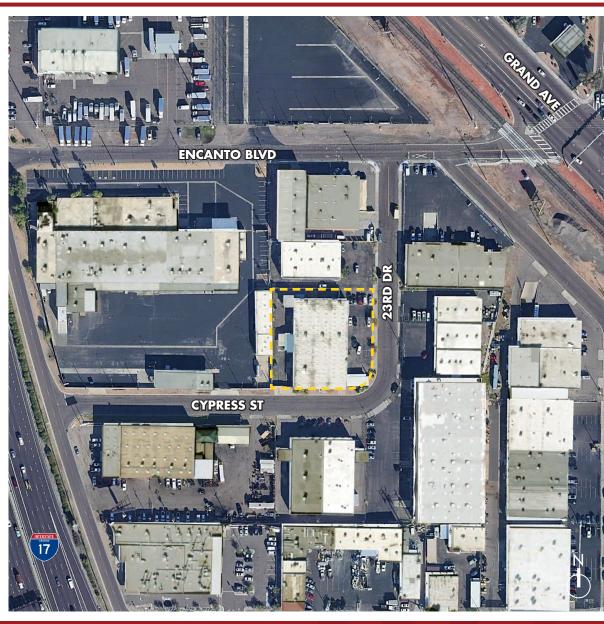

# **FOR SALE**

### FREESTANDING $\pm 19,987$ SF INDUSTRIAL BUILDING ON $\pm 1.07$ ACRES

Location Maps

8767 E. Via de Ventura Suite 290 Scottsdale, AZ 85258 RGcre.com MAX SCHUMACHER

480.214.9403 Max@RGcre.com PATRICK SHEEHAN