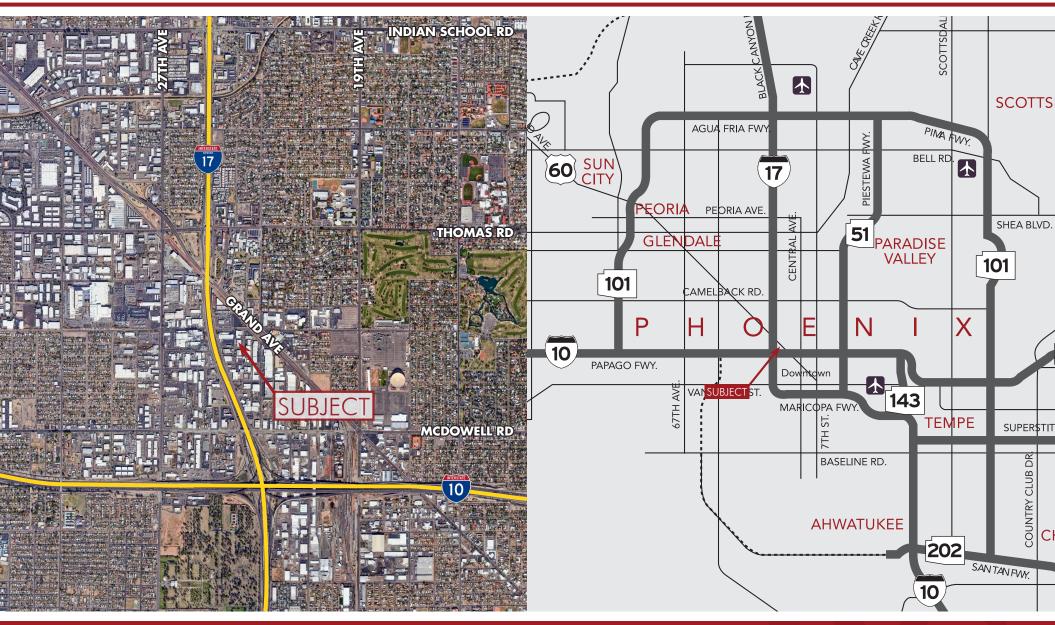

### FREESTANDING $\pm 19,987$ SF INDUSTRIAL BUILDING ON $\pm 1.07$ ACRES

Location Maps

8767 E. Via de Ventura Suite 290 Scottsdale, AZ 85258 RGcre.com MAX SCHUMACHER

480.214.9403 Max@RGcre.com PATRICK SHEEHAN