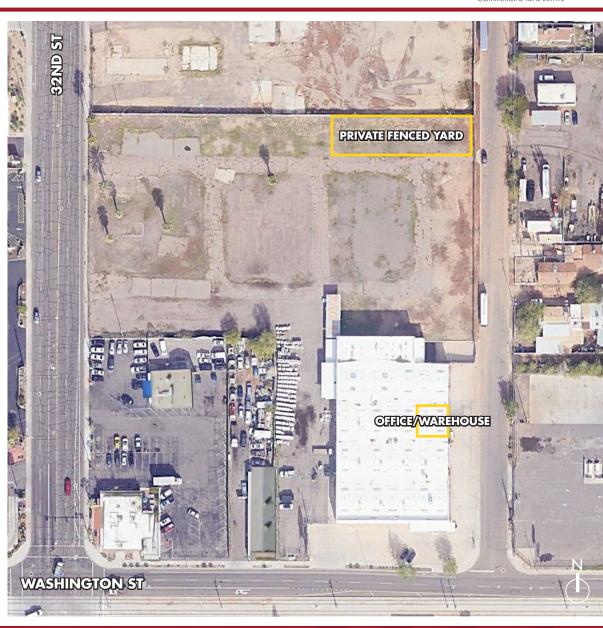

### $\pm 10,000$ SF FENCED YARD WITH $\pm 1,218$ SF WAREHOUSE/OFFICE

### 3230 E Washington St

Phoenix, AZ

- ±10,000 SF Private Fenced Yard with  $\pm$ 1,218 SF Warehouse/Office Suite For Lease
- Suite Includes  $\pm 918$  SF Warehouse and  $\pm 300$  SF Office
- One (1) Roll Up Grade Level Door
- Space is Secured by Three Walls and One Chainlink Fence
- 14-18' Clear Height in Warehouse
- \$2,500/Month Gross Landlord Pays Electric and Utilities