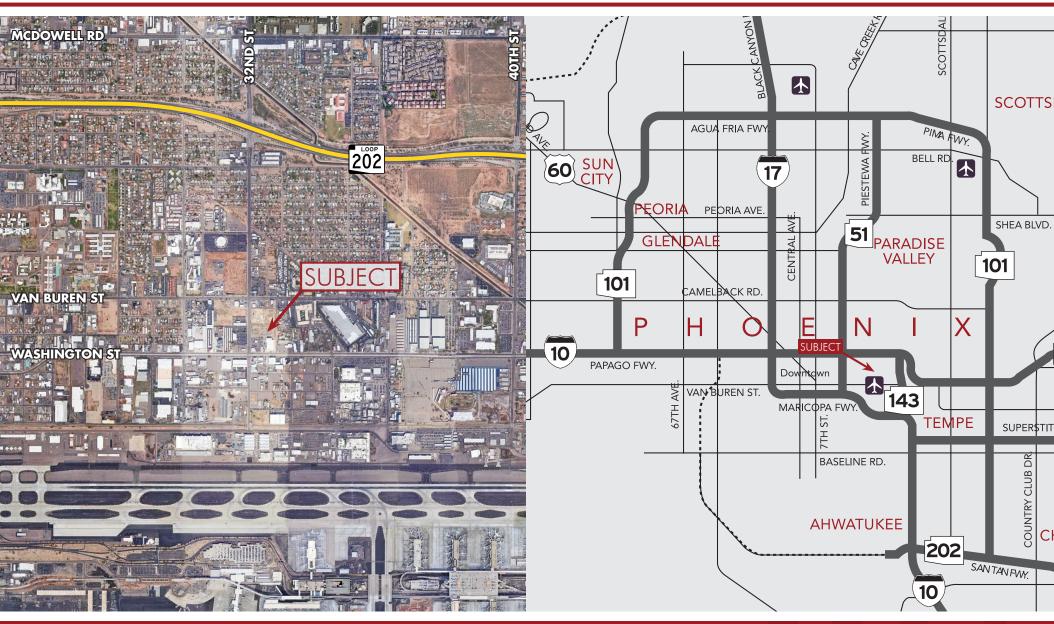

## FOR LEASE

 $\pm$ 10,000 SF FENCED YARD WITH  $\pm$ 1,218 SF WAREHOUSE/OFFICE

Location Maps

8767 E. Via de Ventura Suite 290 Scottsdale, AZ 85258 RGcre.com