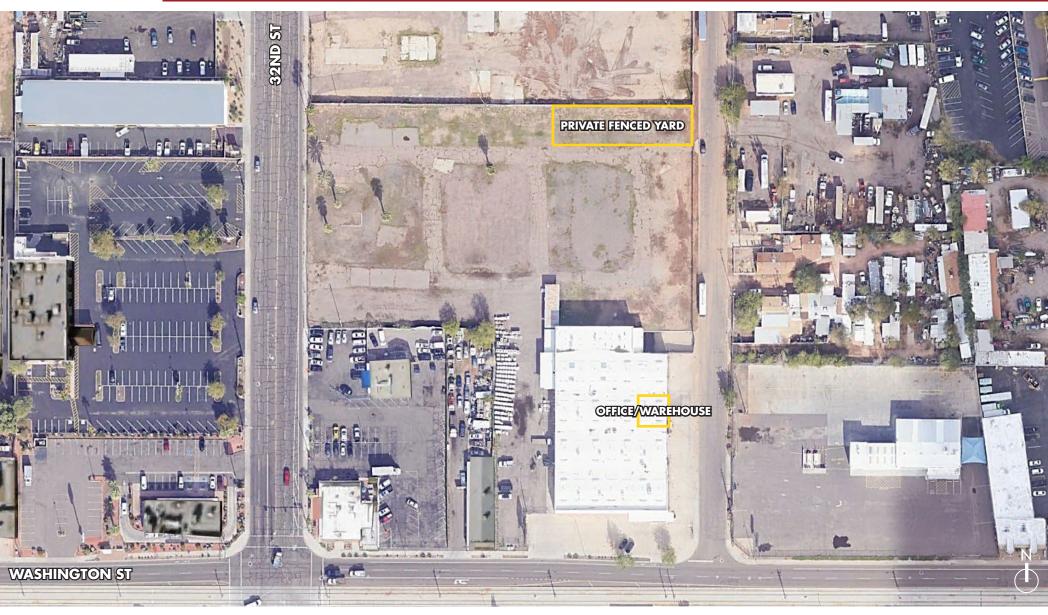

### $\pm 10,000$ SF FENCED YARD WITH $\pm 1,218$ SF WAREHOUSE/OFFICE

### 3230 E Washington St

Phoenix, AZ

- ±10,000 SF Private Fenced Yard with  $\pm$ 1,218 SF Warehouse/Office Suite For Lease
- Suite Includes  $\pm 918$  SF Warehouse and  $\pm 300$  SF Office
- One (1) Roll Up Grade Level Door
- Space is Secured by Three Walls and One Chainlink Fence
- 14-18' Clear Height in Warehouse
- \$2,500/Month Gross Landlord Pays Electric and Utilities