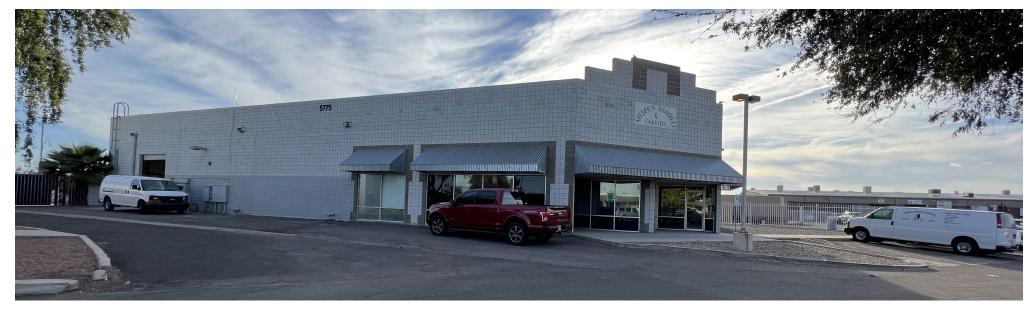

# ±12,463 SF FREESTANDING INDUSTRIAL BUILDING FOR SALE 5775 N 51st Ave, Glendale, AZ

### **FOR SALE** FREESTANDING INDUSTRIAL BUILDING Site Information

5775 N 51st Ave Glendale, AZ

#### **FEATURES**

- \$1,575,000
- ±12,463 SF Total Building SF
- ±1,200 SF Office/Showroom
- ±11,263 SF Warehouse/Production Area
- ±32,496 SF Site
- Power: 800 Amps 3 Phase
- 16' Clear Height
- Fire Sprinklered
- Power/Air Lines Distributed Throughout Warehouse
- **EVAP** Cooled Warehouse
- Two (2) 10'x12' Grade Level Doors
- Two (2) 10'x12' Dock High Doors
- Zoned M-2 (Heavy Industrial), City of Glendale
- Gated Fenced Yard Area
- 2021 Property Taxes: \$13,565
- Frontage/Signage on 51st Ave
- Close Proximity to Grand Ave I-17, I-10 & Loop 202 Freeways

## FOR SALE FREESTANDING INDUSTRIAL BUILDING

**Property Photos** 

8767 E. Via de Ventura Suite 290 Scottsdale, AZ 85258 RGcre.com MAX SCHUMACHER PATRICK SHEEHAN

480.214.9403 Max@RGcre.com 480.214.9405 Patrick@RGcre.com