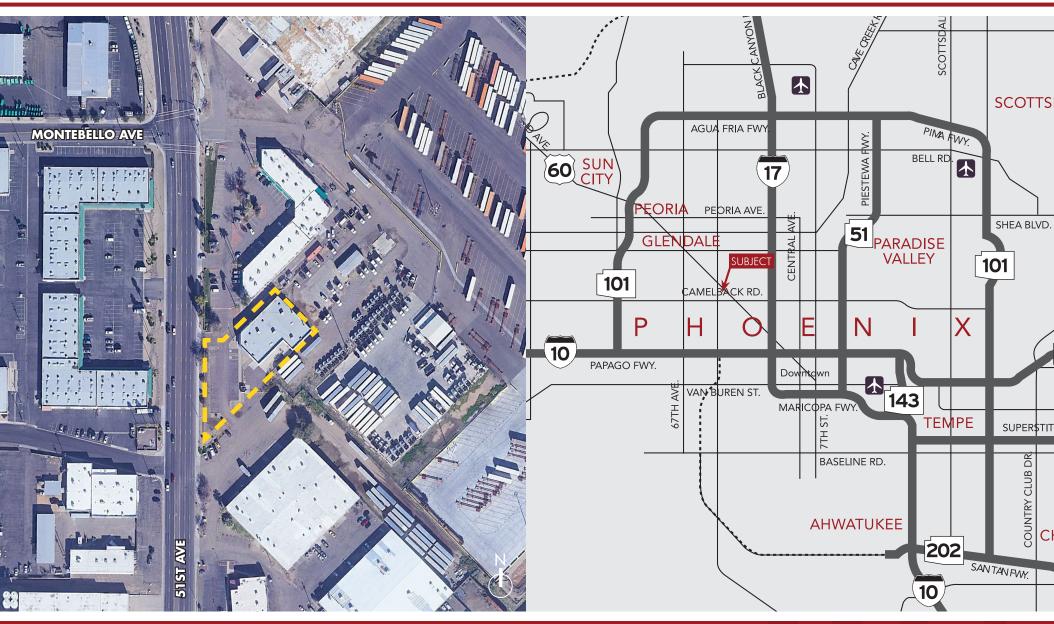

## **FOR SALE**

#### FREESTANDING INDUSTRIAL BUILDING

Location Maps

8767 E. Via de Ventura Suite 290 Scottsdale, AZ 85258 RGcre.com

480.214.9403 480.214.9405 Max@RGcre.com Patrick@RGcre.com

MAX SCHUMACHER PATRICK SHEEHAN