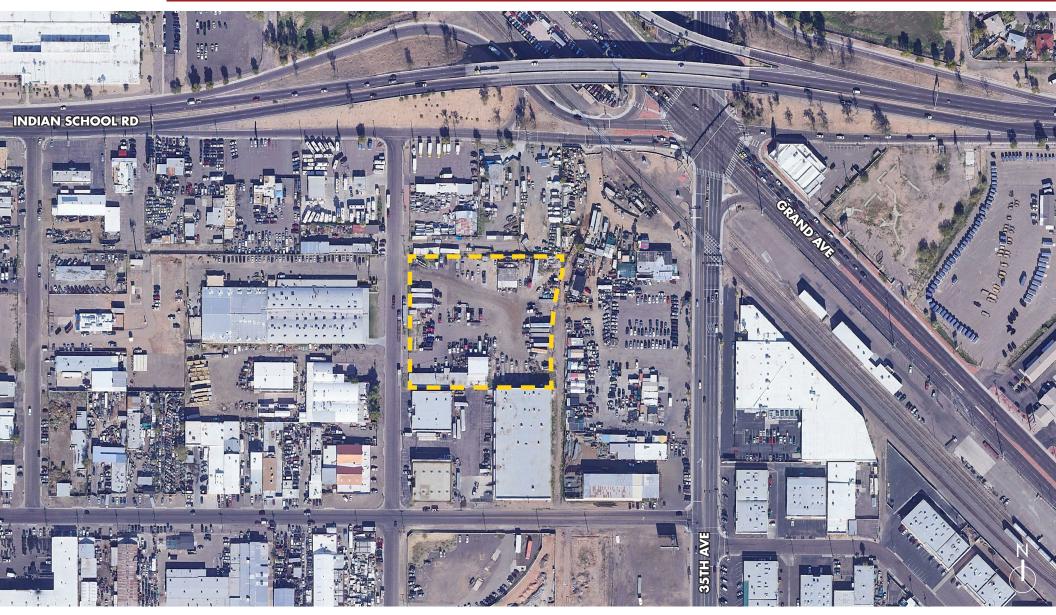

#### ±2.94 ACRE YARD WITH OFFICE AND SHOP ZONED A-2 (HEAVY INDUSTRIAL) FOR SALE

3883 N 36th Ave, Phoenix, AZ

#### PROPERTY INFO:

- ±2.94 Acres
- ±3,700 SF Office
- ±5,300 SF Partially Enclosed Shop
- Zoned A-2 (Heavy Industrial)

8767 E. Via de Ventura Suite 290 Scottsdale, AZ 85258

RGcre.com

#### 3883 N 36th Ave Phoenix, AZ