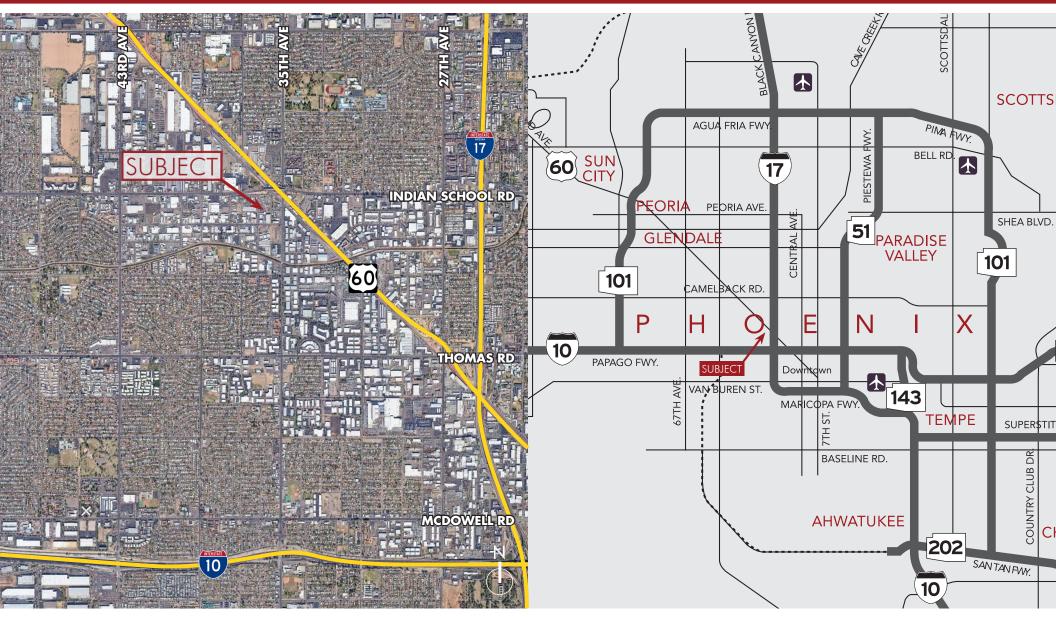

### FOR SALE ±2.94 ACRE YARD WITH OFFICE AND SHOP Location Maps

8767 E. Via de Ventura Suite 290 Scottsdale, AZ 85258 RGcre.com