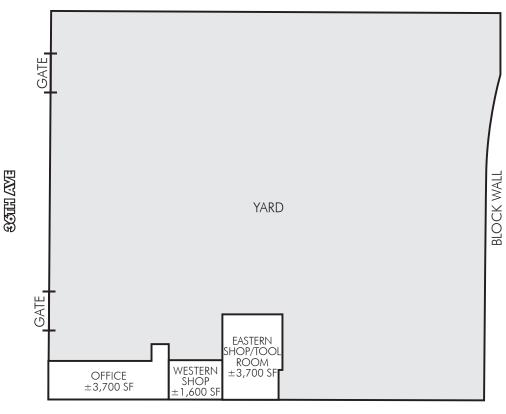

### FOR SALE ±2.94 ACRE YARD WITH OFFICE AND SHOP Site Information & Plan

#### FEATURES

- ±2.94 Acres
- ±3,700 SF Office
- ±5,300 SF Partially Enclosed Shop/Tool Room
- Zoned A-2 (Heavy Industrial)
- Partially Paved
- 400 Amps 120/240v 3 Phase Power
- 11' Clear Height in Western Shop
- 15.5' Clear Height in Eastern Shop
- APN 107-33-018