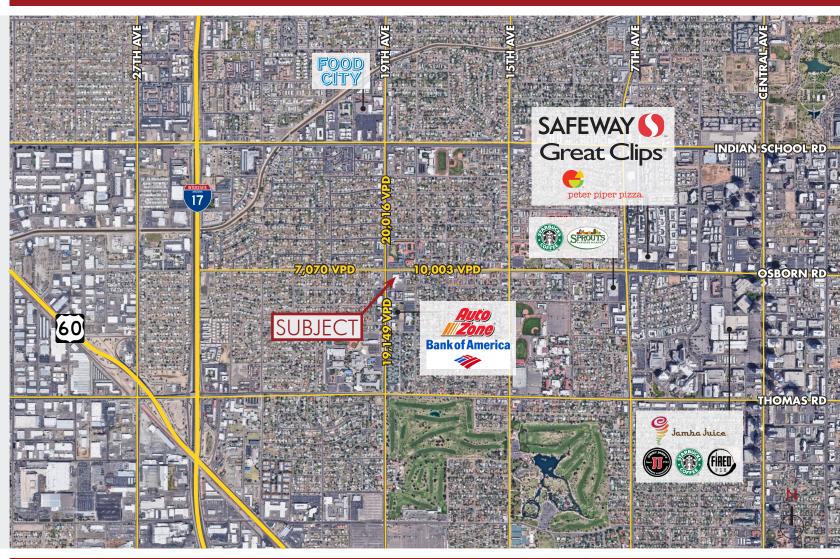

# TRAFFIC COUNT

Osborn Rd E: 10,003

W: 7,070

19th Ave N: 20,016

S: 19,149

8767 E. Via de Ventura Suite 290 Scottsdale, AZ 85258

RGcre.com