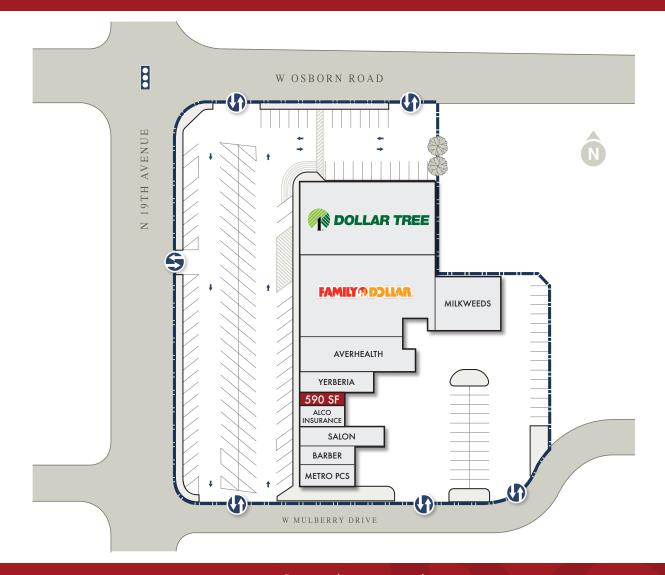

### FOR LEASE

590 SF Available

Over 505,000 Residents within a 5-mile radius

**Excellent Visibility** 

Dense Infill Area

Busy Intersection

Join:

8767 E. Via de Ventura Suite 290 Scottsdale, AZ 85258

#### FOR LEASE

590 SF Available

Over 505,000 Residents within a 5-mile radius

**Excellent Visibility** 

Dense Infill Area

Busy Intersection

Join:

The information contained herein has been obtained from sources we believe to be reliable, however, Rein & Grossoehme and its agents have not conducted any investigation regarding these matters and make no warranty or representation expressed or implied regarding the accuracy or completeness of the information. Interested parties need to verify any information that is critical to their decision process and bear all risk for inaccuracies. References to square footage or age are approximate.