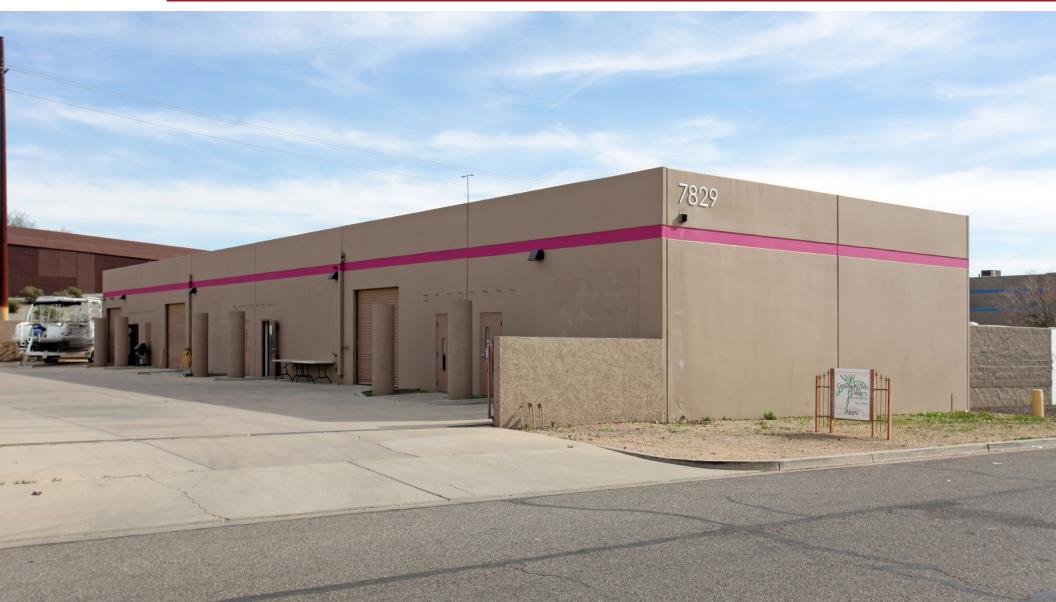

### ±6,000 SF FREESTANDING INDUSTRIAL BUILDING FOR SALE

7829 N 68th Ave, Glendale, AZ

PROPERTY INFO:

- ±6,000 SF
- ±0.42 Acres
- \$985,000

8767 E. Via de Ventura Suite 290 Scottsdale, AZ 85258

RGcre.com

## FOR SALE ±6,000 SF FREESTANDING INDUSTRIAL BUILDING Site Information

### 7829 N 68th Ave Glendale, AZ

### FEATURES

- ±6,000 SF
- Can be Demised to Six (6) 1,000 SF Suites
- $\pm 0.42$  Acre Parcel with Fully Concrete Paved Yard
- Zoned M-2 (Heavy Industrial)
- Fully Air Conditioned Warehouse
- \$985,000