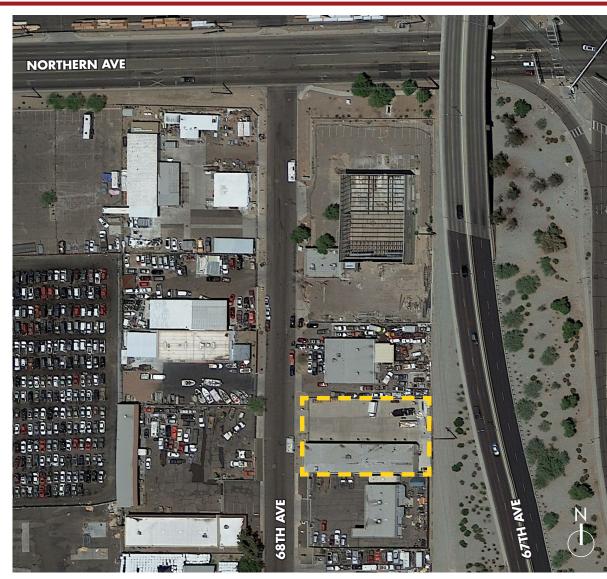

## FOR SALE ±6,000 SF FREESTANDING INDUSTRIAL BUILDING Site Information

### 7829 N 68th Ave Glendale, AZ

### FEATURES

- ±6,000 SF
- Can be Demised to Six (6) 1,000 SF Suites
- $\pm 0.42$  Acre Parcel with Fully Concrete Paved Yard
- Zoned M-2 (Heavy Industrial)
- Fully Air Conditioned Warehouse
- \$985,000