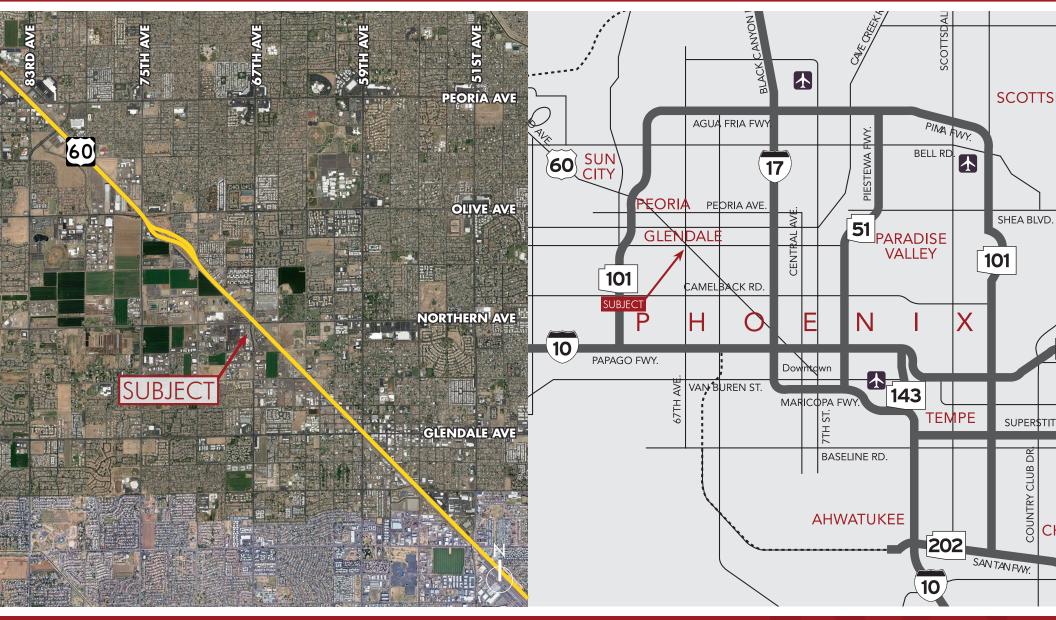

## FOR SALE ±6,000 SF FREESTANDING INDUSTRIAL BUILDING Location Maps

8767 E. Via de Ventura Suite 290 Scottsdale, AZ 85258