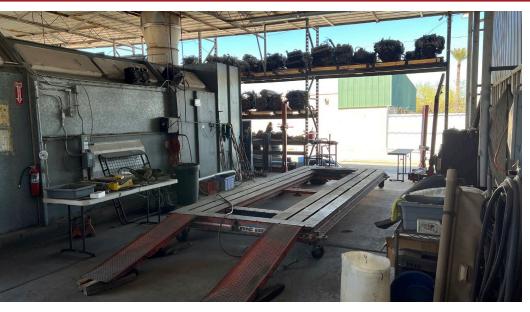

#### **Property Photos**

8767 E. Via de Ventura Suite 290 Scottsdale, AZ 85258 RGcre.com

#### EQUIPMENT INCLUDED WITH LEASE

- 3 Auto Lifts (2 New)
- 2 Air Compressors (1 New)
- 1 Frame Machine
- 1 Spray Booth
- 1 Brake Cutting Machine
- 1 Tire Machine
- 1 Balance Machine

The information contained herein has been obtained from sources we believe to be reliable, however, Rein & Grossoehme and its agents have not conducted any investigation regarding these matters and make no warranty or representation expressed or implied regarding the accuracy or completeness of the information. Interested parties need to verify any information that is critical to their decision process and bear all risk for inaccuracies. References to square footage or age are approximate.