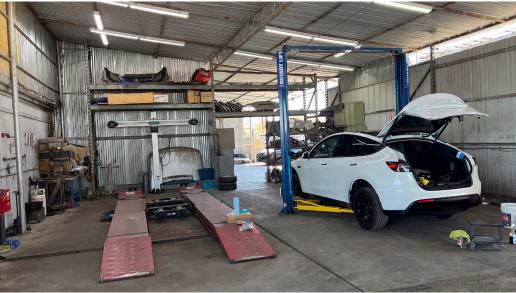

#### **Property Photos**

8767 E. Via de Ventura Suite 290 Scottsdale, AZ 85258 RGcre.com

#### EQUIPMENT INCLUDED WITH LEASE

- 3 Auto Lifts (2 New)
- 2 Air Compressors (1 New)
- 1 Frame Machine
- 1 Spray Booth
- 1 Brake Cutting Machine
- 1 Tire Machine
- 1 Balance Machine

The information contained herein has been obtained from sources we believe to be reliable, however, Rein & Grossoehme and its agents have not conducted any investigation regarding these matters and make no warranty or representation expressed or implied regarding the accuracy or completeness of the information. Interested parties need to verify any information that is critical to their decision process and bear all risk for inaccuracies. References to square footage or age are approximate.