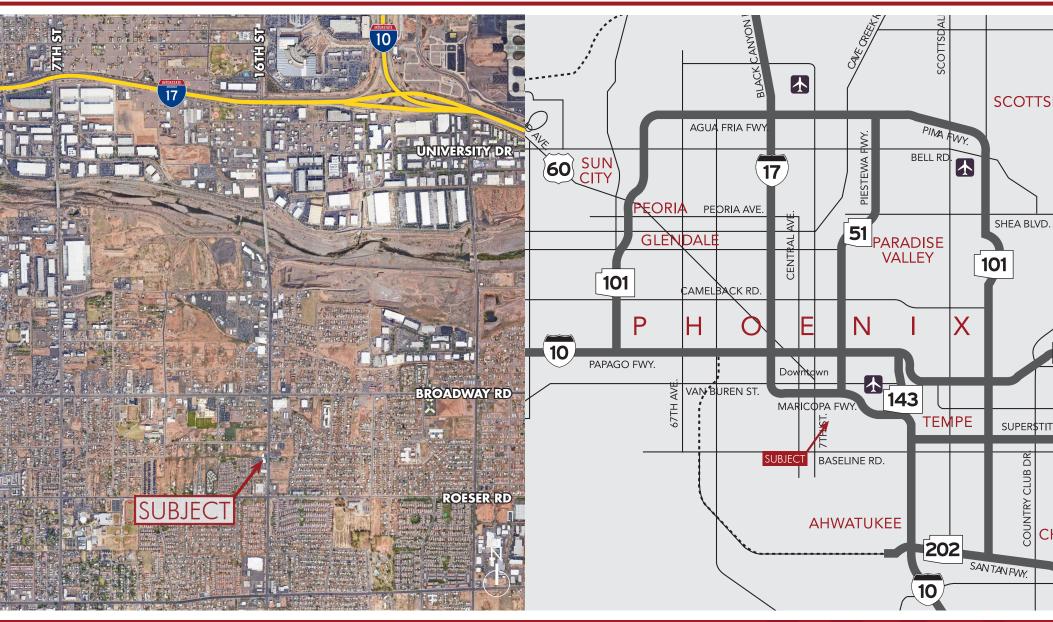

#### EXISTING AUTOMOTIVE SERVICE FACILITY WITH EQUIPMENT

Location Maps

8767 E. Via de Ventura Suite 290 Scottsdale, AZ 85258 RGcre.com

#### **FEATURES**

- Approximately 2 Miles to I-17 Freeway
- Proximity to Downtown Phoenix