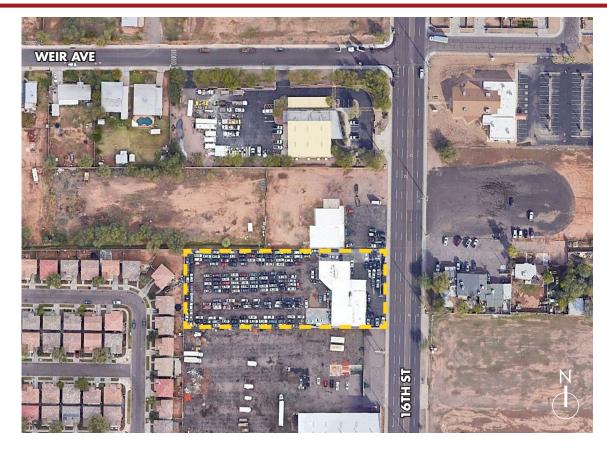

#### EXISTING AUTOMOTIVE SERVICE FACILITY WITH EQUIPMENT

Location Maps

8767 E. Via de Ventura Suite 290 Scottsdale, AZ 85258 RGcre.com