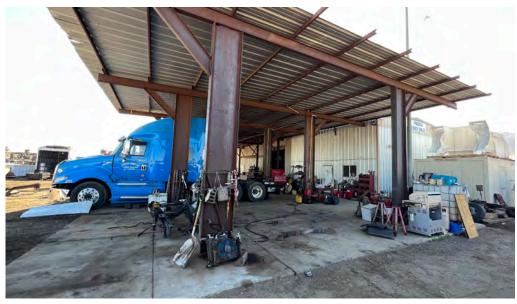

# MAX SCHUMACHER

 $\pm 6$  ACRE YARD WITH TWO (2) SHOPS TOTALING  $\pm 7,350$  SF FOR LEASE

**Property Photos** 

8767 E. Via de Ventura Suite 290 Scottsdale, AZ 85258 RGcre.com