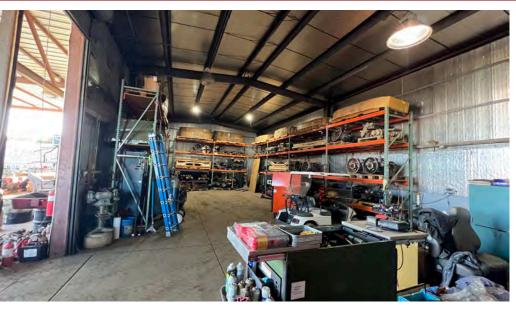

# MAX SCHUMACHER

 $\pm 6$  ACRE YARD WITH TWO (2) SHOPS TOTALING  $\pm 7,350$  SF FOR LEASE

**Property Photos** 

8767 E. Via de Ventura Suite 290 Scottsdale, AZ 85258 RGcre.com