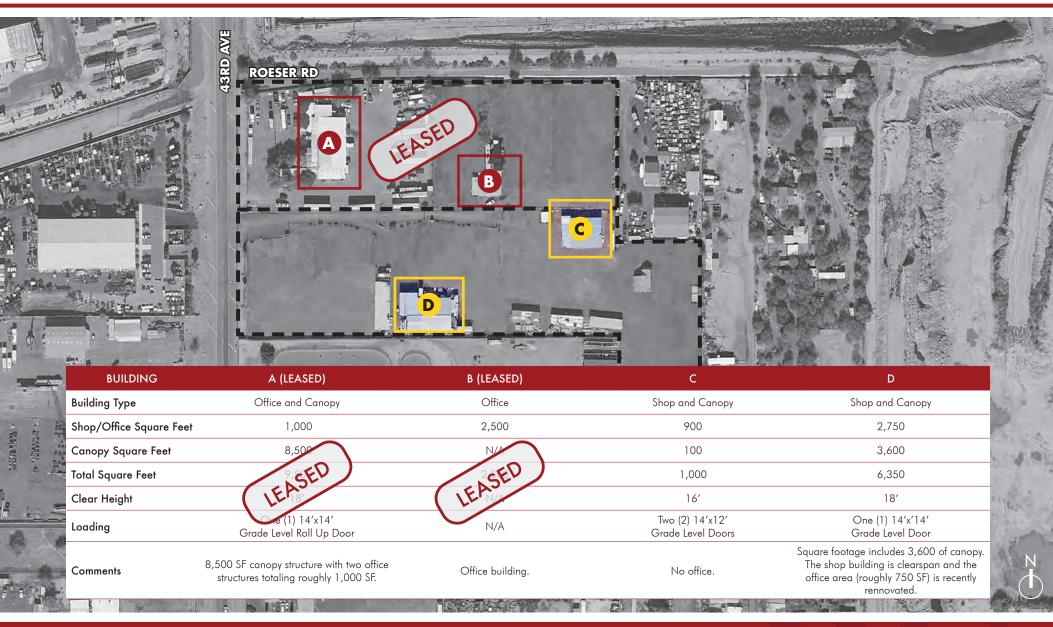

PATRICK **SHEEHAN** 

480.214.9405 Patrick@RGcre.com MAX SCHUMACHER

480.214.9403 Max@RGcre.com

Suite 290

8767 E. Via de Ventura

Scottsdale, AZ 85258

 $\pm 6$  ACRE YARD WITH TWO (2) SHOPS TOTALING  $\pm 7,350$  SF FOR LEASE Site Information