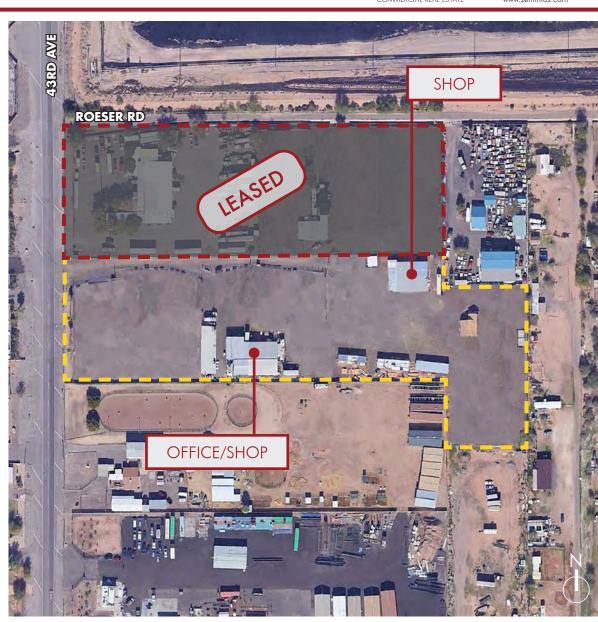

# MAX SCHUMACHER

 $\pm 6$  ACRE YARD WITH TWO (2) SHOPS TOTALING  $\pm 7,350$  SF FOR LEASE Site Information

# REIN & GROSSOEHME

5225 S 43rd Ave Phoenix, AZ 85041

#### **FEATURES**

- Two (2) Shops Totaling  $\pm 7,350$  SF
- ±6 Acre Site
- Zoned I-2 (County Island)
- Site Can Be Demised
- Secured by Block Wall Perimeter Fencing
- Site Lighting

The information contained herein has been obtained from sources we believe to be reliable, however, Rein & Grossoehme and its agents have not conducted any investigation regarding these matters and make no warranty or representation expressed or implied regarding the accuracy or completeness of the information. Interested parties need to verify any information that is critical to their decision process and bear all risk for inaccuracies. References to square footage or age are approximate.