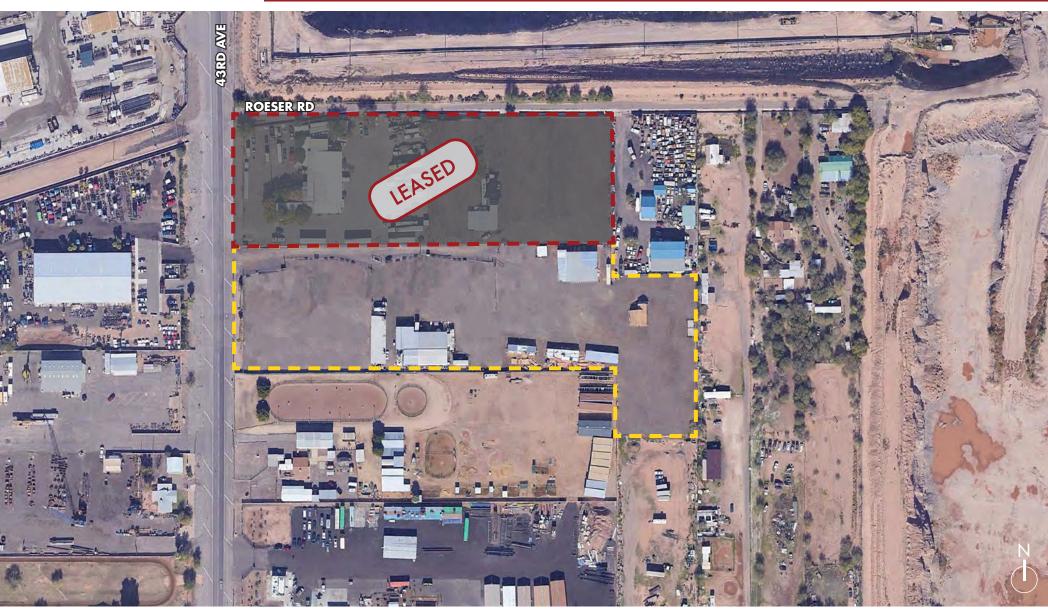

# MAX SCHUMACHER

 $\pm 6$  ACRE YARD WITH TWO (2) SHOPS TOTALING  $\pm 7,350$  SF FOR LEASE Site Information

# REIN & GROSSOEHME

5225 S 43rd Ave Phoenix, AZ 85041

#### **FEATURES**

- Two (2) Shops Totaling  $\pm 7,350$  SF
- ±6 Acre Site
- Zoned I-2 (County Island)
- Site Can Be Demised
- Secured by Block Wall Perimeter Fencing
- Site Lighting

The information contained herein has been obtained from sources we believe to be reliable, however, Rein & Grossoehme and its agents have not conducted any investigation regarding these matters and make no warranty or representation expressed or implied regarding the accuracy or completeness of the information. Interested parties need to verify any information that is critical to their decision process and bear all risk for inaccuracies. References to square footage or age are approximate.

PATRICK **SHEEHAN** 

480.214.9405 Patrick@RGcre.com MAX SCHUMACHER

480.214.9403 Max@RGcre.com

Suite 290

8767 E. Via de Ventura

Scottsdale, AZ 85258

 $\pm 6$  ACRE YARD WITH TWO (2) SHOPS TOTALING  $\pm 7,350$  SF FOR LEASE Site Information