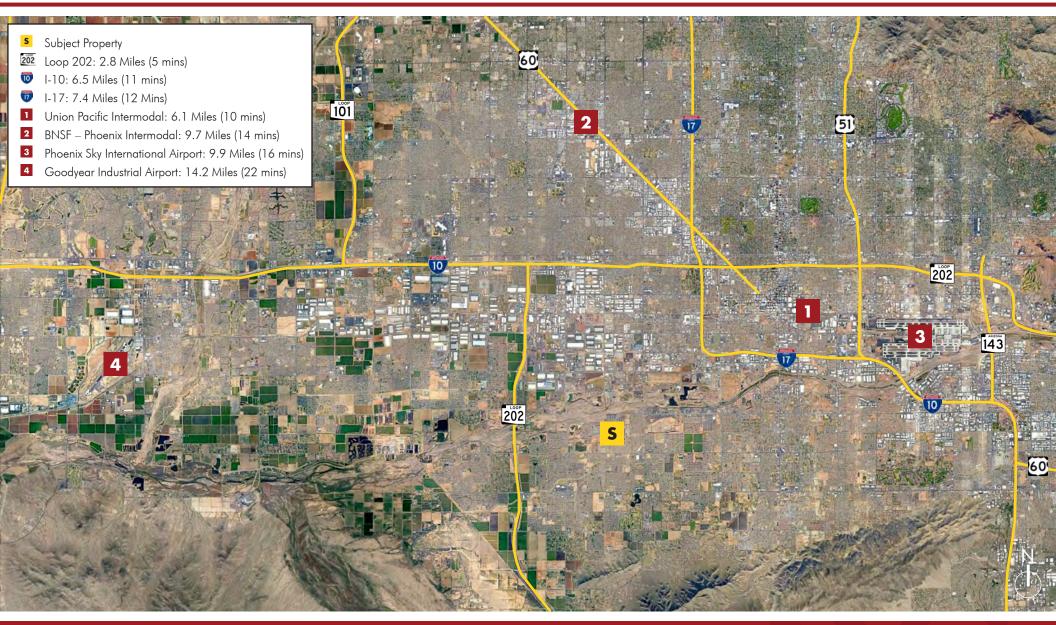

# MAX SCHUMACHER

 $\pm 6$  ACRE YARD WITH TWO (2) SHOPS TOTALING  $\pm 7,350$  SF FOR LEASE

Location Maps - Access Aerial

8767 E. Via de Ventura Suite 290 Scottsdale, AZ 85258 RGcre.com