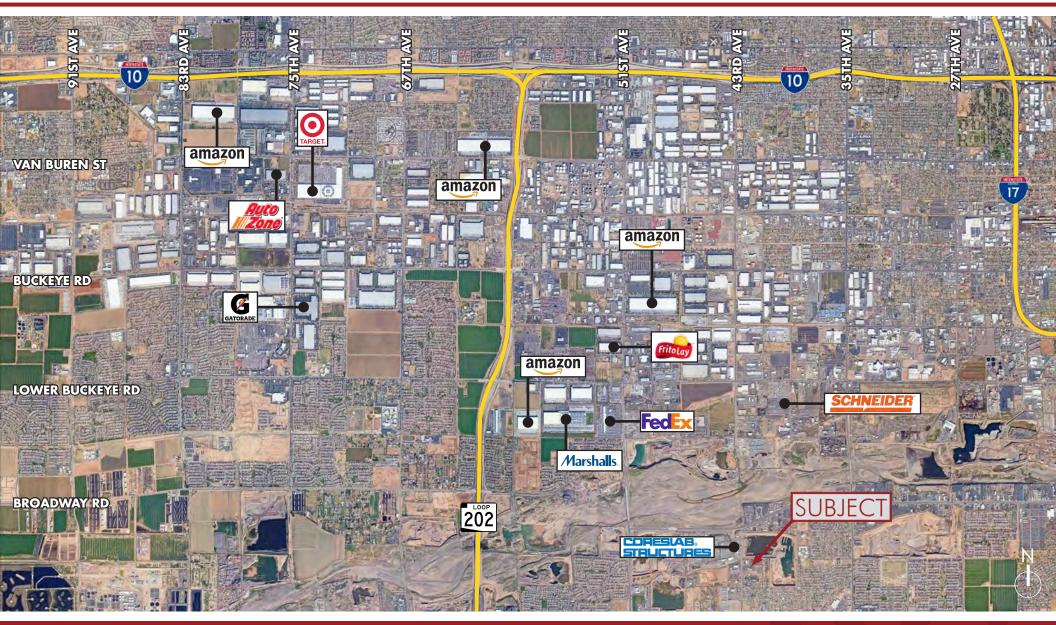

# MAX SCHUMACHER

 $\pm 6$  ACRE YARD WITH TWO (2) SHOPS TOTALING  $\pm 7,350$  SF FOR LEASE

Location Maps - Corporate Neighbors

8767 E. Via de Ventura Suite 290 Scottsdale, AZ 85258 RGcre.com

# PATRICK **SHEEHAN**

480.214.9405 Patrick@RGcre.com

# MAX SCHUMACHER