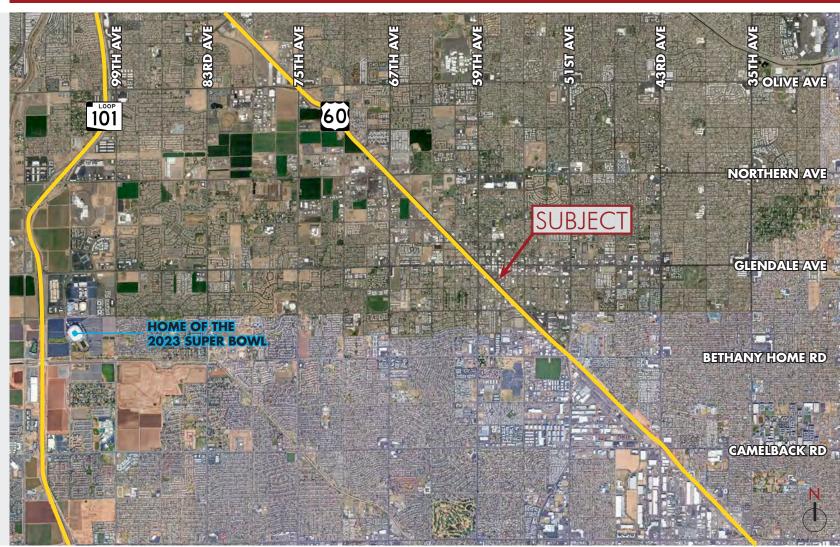

#### FOR SALE

\$2,750,000

11,200 SF of Restaurant Buildings

1.8 Acres of Land

18,000 SF of Outdoor Patio and Event Space, of which 6,800 SF has 24' Steel Structure Coverage

Glendale will Host the 2023 Super Bowl