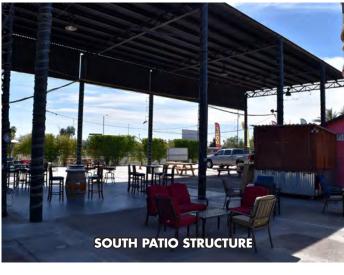

#### FOR SALE

\$2,750,000

11,200 SF of Restaurant Buildings

1.8 Acres of Land

18,000 SF of Outdoor Patio and Event Space, of which 6,800 SF has 24' Steel Structure Coverage

Major Remodel in 2014

All top of the Line Hood System, Walk-In Coolers, Huge Keg & Beer Coolers, Pizza Oven

Over \$600,000 Invested in just FF&E

This Property has Achieved Occupancy for 1,100 Persons

DO NOT DISTURB TENANT

8767 E. Via de Ventura Suite 290 Scottsdale, AZ 85258

RGcre.com

JARED LIVELY

6717-6729 N. 57th Avenue Glendale, AZ

#### FOR SALE

\$2,750,000

11,200 SF of Restaurant Buildings

1.8 Acres of Land

18,000 SF of Outdoor Patio and Event Space, of which 6,800 SF has 24' Steel Structure Coverage

Major Remodel in 2016

All top of the Line Hood System, Walk-In Coolers, Huge Keg & Beer Coolers, Pizza Oven

Over \$600,000 Invested in just FF&E

This Property has Achieved Occupancy for 1,100 Persons

#### FOR SALE

\$2,750,000

11,200 SF of Restaurant Buildings

1.8 Acres of Land

18,000 SF of Outdoor Patio and Event Space, of which 6,800 SF has 24' Steel Structure Coverage

Glendale will Host the 2023 Super Bowl

Perfect for Events

Property Comes with over 300 Parking Spots

DO NOT DISTURB TENANT

The information contained herein has been obtained from sources we believe to be reliable, however, Rein & Grossoehme and its agents have not conducted any investigation regarding these matters and make no warranty or representation expressed or implied regarding the accuracy or completeness of the information. Interested parties need to verify any information that is critical to their decision process and bear all risk for inaccuracies. References to square footage or age are approximate.