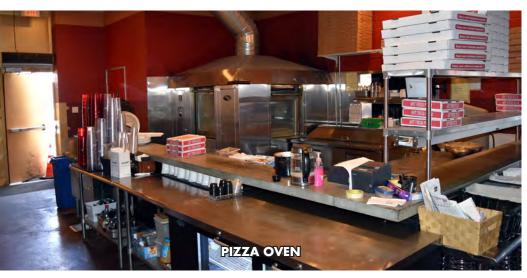

#### FOR SALE

\$2,750,000

11,200 SF of Restaurant Buildings

1.8 Acres of Land

18,000 SF of Outdoor Patio and Event Space, of which 6,800 SF has 24' Steel Structure Coverage

Major Remodel in 2014

All top of the Line Hood System, Walk-In Coolers, Huge Keg & Beer Coolers, Pizza Oven

#### FOR SALE

\$2,750,000

11,200 SF of Restaurant Buildings

1.8 Acres of Land

18,000 SF of Outdoor Patio and Event Space, of which 6,800 SF has 24' Steel Structure Coverage

Major Remodel in 2016

All top of the Line Hood System, Walk-In Coolers, Huge Keg & Beer Coolers, Pizza Oven