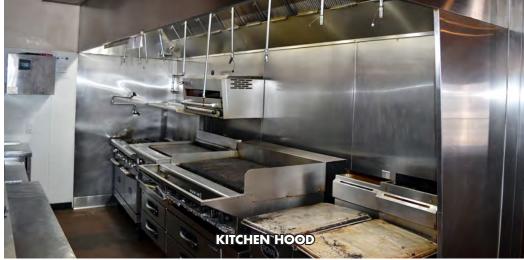

#### FOR SALE

\$2,750,000

11,200 SF of Restaurant Buildings

1.8 Acres of Land

18,000 SF of Outdoor Patio and Event Space, of which 6,800 SF has 24' Steel Structure Coverage

Major Remodel in 2014

All top of the Line Hood System, Walk-In Coolers, Huge Keg & Beer Coolers, Pizza Oven

#### FOR SALE

\$2,750,000

11,200 SF of Restaurant Buildings

1.8 Acres of Land

18,000 SF of Outdoor Patio and Event Space, of which 6,800 SF has 24' Steel Structure Coverage

Major Remodel in 2016

All top of the Line Hood System, Walk-In Coolers, Huge Keg & Beer Coolers, Pizza Oven