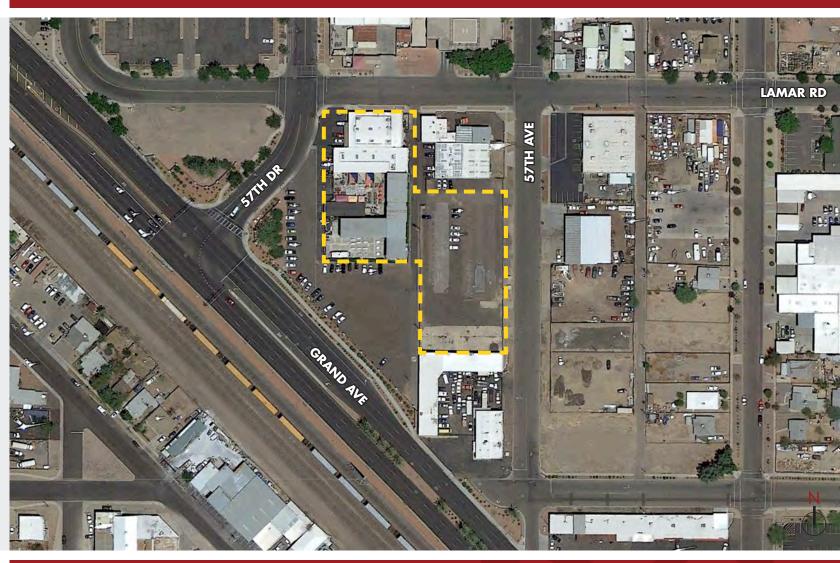

rage

Major Remodel in 2016

All top of the Line Hood System, Walk-In Coolers, Huge Keg & Beer Coolers, Pizza Oven

Over \$600,000 Invested in just FF&E

This Property has Achieved Occupancy for 1,100 Persons

#### DO NOT DISTURB TENANT

The information contained herein has been obtained from sources we believe to be reliable, however, Rein & Grossoehme and its agents have not conducted any investigation regarding these matters and make no warranty or representation expressed or implied regarding the accuracy or completeness of the information. Interested parties need to verify any information that is critical to their decision process and bear all risk for inaccuracies. References to square footage or age are approximate.

8767 E. Via de Ventura Suite 290 Scottsdale, AZ 85258

RGcre.com



# JARED LIVELY



6717-6729 N. 57th Avenue Glendale, AZ

#### FOR SALE

\$2,750,000

11,200 SF of Restaurant Buildings

1.8 Acres of Land

18,000 SF of Outdoor Patio and Event Space, of which 6,800 SF has 24' Steel Structure Coverage

Glendale will Host the 2023 Super Bowl

Perfect for Events

Property Comes with over 300 Parking Spots

DO NOT DISTURB TENANT

The information contained herein has been obtained from sources we believe to be reliable, however, Rein & Grossoehme and its agents have not conducted any investigation regarding these matters and make no warranty or representation expressed or implied regarding the accuracy or completeness of the information. Interested parties need to verify any information that is critical to their decision process and bear all risk for inaccura