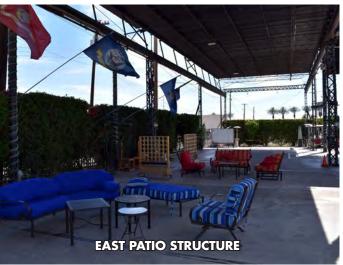

#### FOR SALE

\$2,750,000

11,200 SF of Restaurant Buildings

1.8 Acres of Land

18,000 SF of Outdoor Patio and Event Space, of which 6,800 SF has 24' Steel Structure Coverage

Major Remodel in 2014

All top of the Line Hood System, Walk-In Coolers, Huge Keg & Beer Coolers, Pizza Oven

Over \$600,000 Invested in just FF&E

This Property has Achieved Occupancy for 1,100 Persons

DO NOT DISTURB TENANT

8767 E. Via de Ventura Suite 290 Scottsdale, AZ 85258

RGcre.com

JARED LIVELY

6717-6729 N. 57th Avenue Glendale, AZ

#### FOR SALE

\$2,750,000

11,200 SF of Restaurant Buildings

1.8 Acres of Land

18,000 SF of Outdoor Patio and Event Space, of which 6,800 SF has 24' Steel Structure Coverage

Major Remodel in 2016

All top of the Line Hood System, Walk-In Coolers, Huge Keg & Beer Coolers, Pizza Oven

Over \$600,000 Invested in just FF&E

This Property has Achieved Occupancy for 1,100 Persons

#### FOR SALE

\$2,750,000

11,200 SF of Restaurant Buildings

1.8 Acres of Land

18,000 SF of Outdoor Patio and Event Space, of which 6,800 SF has 24' Steel Structure Coverage

Glendale will Host the 2023 Super Bowl

Perfect for Events

Property Comes with over 300 Parking Spots

DO NOT DISTURB TENANT

The information contained herein has been obtained from sources we believe to be reliable, however, Rein & Grossoehme and its agents have not conducted any investigation regarding these matters and make no warranty or representation expressed or implied regarding the accuracy or completeness of the information. Interested parties need to verify any information that is critical to their decision process and bear all risk for inaccuracies. References to square footage or age are approximate.