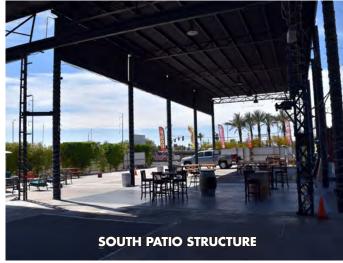

#### FOR SALE

\$2,750,000

11,200 SF of Restaurant Buildings

1.8 Acres of Land

18,000 SF of Outdoor Patio and Event Space, of which 6,800 SF has 24' Steel Structure Coverage

Major Remodel in 2014

All top of the Line Hood System, Walk-In Coolers, Huge Keg & Beer Coolers, Pizza Oven

#### FOR SALE

\$2,750,000

11,200 SF of Restaurant Buildings

1.8 Acres of Land

18,000 SF of Outdoor Patio and Event Space, of which 6,800 SF has 24' Steel Structure Coverage

Major Remodel in 2016

All top of the Line Hood System, Walk-In Coolers, Huge Keg & Beer Coolers, Pizza Oven

#### FOR SALE

\$2,750,000

11,200 SF of Restaurant Buildings

1.8 Acres of Land

18,000 SF of Outdoor Patio and Event Space, of which 6,800 SF has 24' Steel Structure Coverage

Glendale will Host the 2023 Super Bowl