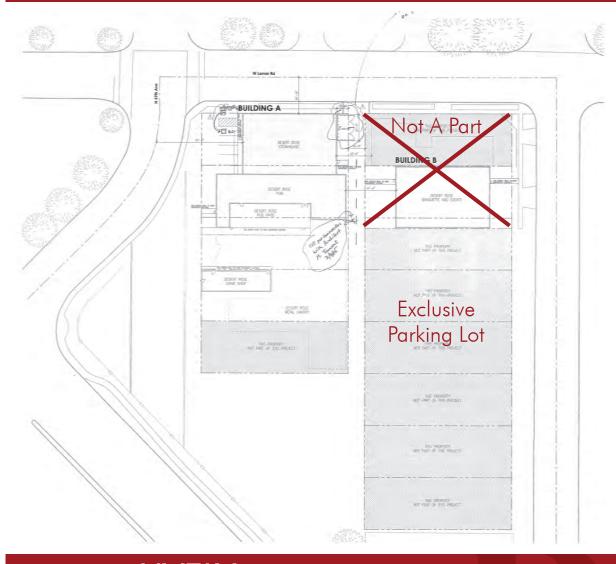

y investigation regarding these matters and make no warranty or representation expressed or implied regarding the accuracy or completeness of the information. Interested parties need to verify any information that is critical to their decision process and bear all risk for inaccuracies. References to square footage or age are approximate.

8767 E. Via de Ventura Suite 290 Scottsdale, AZ 85258

RGcre.com



# JARED LIVELY



6717-6729 N. 57th Avenue Glendale, AZ









8767 E. Via de Ventura Suite 290 Scottsdale, AZ 85258

RGcre.com

JARED LIVELY



6717-6729 N. 57th Avenue Glendale, AZ













8767 E. Via de Ventura Suite 290 Scottsdale, AZ 85258

RGcre.com

# JARED LIVELY



#### Site Plan

# TURN-KEY RESTAURANT FOR SALE IN DOWNTOWN GLENDALE

6717-6729 N. 57th Avenue Glendale, AZ



8767 E. Via de Ventura Suite 290 Scottsdale, AZ 85258 RGcre.com JARED LIVELY



6717-6729 N. 57th Avenue Glendale, AZ

#### Floor Plan



8767 E. Via de Ventura Suite 290 Scottsdale, AZ 85258 RGcre.com JARED LIVELY



# TURN-KEY RESTAURANT FOR SALE IN DOWNTOWN GLENDALE 6717-6729 N. 57th Avenue

Glendale, AZ

#### Floor Plan



8767 E. Via de Ventura Suite 290 Scottsdale, AZ 85258 RGcre.com

# JARED LIVELY