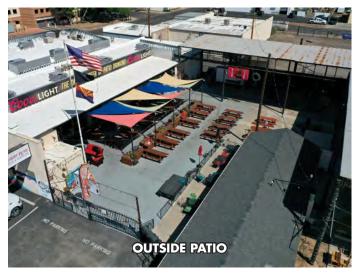

#### FOR SALE

\$2,750,000

11,200 SF of Restaurant Buildings

1.8 Acres of Land

18,000 SF of Outdoor Patio and Event Space, of which 6,800 SF has 24' Steel Structure Coverage

Major Remodel in 2014

All top of the Line Hood System, Walk-In Coolers, Huge Keg & Beer Coolers, Pizza Oven

Over \$600,000 Invested in just FF&E

This Property has Achieved Occupancy for 1,100 Persons

DO NOT DISTURB TENANT

8767 E. Via de Ventura Suite 290 Scottsdale, AZ 85258

RGcre.com

JARED LIVELY

6717-6729 N. 57th Avenue Glendale, AZ

#### FOR SALE

\$2,750,000

11,200 SF of Restaurant Buildings

1.8 Acres of Land

18,000 SF of Outdoor Patio and Event Space, of which 6,800 SF has 24' Steel Structure Coverage

Major Remodel in 2016

All top of the Line Hood System, Walk-In Coolers, Huge Keg & Beer Coolers, Pizza Oven

Over \$600,000 Invested in just FF&E

This Property has Achieved Occupancy for 1,100 Persons

#### FOR SALE

\$2,750,000

11,200 SF of Restaurant Buildings

1.8 Acres of Land

18,000 SF of Outdoor Patio and Event Space, of which 6,800 SF has 24' Steel Structure Coverage

Glendale will Host the 2023 Super Bowl

Perfect for Events

Property Comes with over 300 Parking Spots

DO NOT DISTURB TENANT

The information contained herein has been obtained from sources we believe to be reliable, however, Rein & Grossoehme and its agents have not conducted any investigation regarding these matters and make no warranty or representation expressed or implied regarding the accuracy or completeness of the information. Interested parties need to verify any information that is critical to their decision process and bear all risk for inaccuracies. References to square footage or age are approximate.