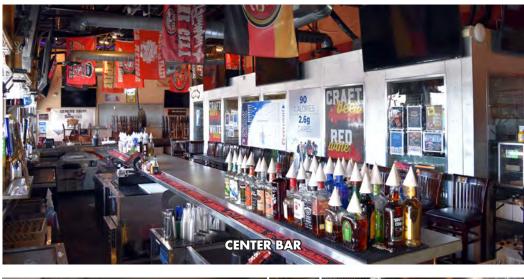

#### FOR SALE

\$2,750,000

11,200 SF of Restaurant Buildings

1.8 Acres of Land

18,000 SF of Outdoor Patio and Event Space, of which 6,800 SF has 24' Steel Structure Coverage

Major Remodel in 2014

All top of the Line Hood System, Walk-In Coolers, Huge Keg & Beer Coolers, Pizza Oven

#### FOR SALE

\$2,750,000

11,200 SF of Restaurant Buildings

1.8 Acres of Land

18,000 SF of Outdoor Patio and Event Space, of which 6,800 SF has 24' Steel Structure Coverage

Major Remodel in 2016

All top of the Line Hood System, Walk-In Coolers, Huge Keg & Beer Coolers, Pizza Oven