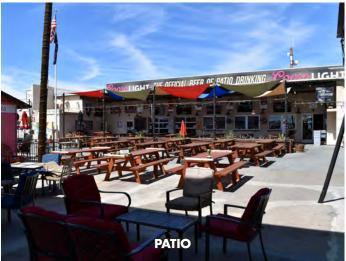

#### FOR SALE

\$2,750,000

11,200 SF of Restaurant Buildings

1.8 Acres of Land

18,000 SF of Outdoor Patio and Event Space, of which 6,800 SF has 24' Steel Structure Coverage

Major Remodel in 2014

All top of the Line Hood System, Walk-In Coolers, Huge Keg & Beer Coolers, Pizza Oven

Over \$600,000 Invested in just FF&E

This Property has Achieved Occupancy for 1,100 Persons

DO NOT DISTURB TENANT

8767 E. Via de Ventura Suite 290 Scottsdale, AZ 85258

RGcre.com

JARED LIVELY

6717-6729 N. 57th Avenue Glendale, AZ

#### FOR SALE

\$2,750,000

11,200 SF of Restaurant Buildings

1.8 Acres of Land

18,000 SF of Outdoor Patio and Event Space, of which 6,800 SF has 24' Steel Structure Coverage

Major Remodel in 2016

All top of the Line Hood System, Walk-In Coolers, Huge Keg & Beer Coolers, Pizza Oven

Over \$600,000 Invested in just FF&E

This Property has Achieved Occupancy for 1,100 Persons

#### FOR SALE

\$2,750,000

11,200 SF of Restaurant Buildings

1.8 Acres of Land

18,000 SF of Outdoor Patio and Event Space, of which 6,800 SF has 24' Steel Structure Coverage

Glendale will Host the 2023 Super Bowl

Perfect for Events

Property Comes with over 300 Parking Spots

DO NOT DISTURB TENANT

The information contained herein has been obtained from sources we believe to be reliable, however, Rein & Grossoehme and its agents have not conducted any investigation regarding these matters and make no warranty or representation expressed or implied regarding the accuracy or completeness of the information. Interested parties need to verify any information that is critical to their decision process and bear all risk for inaccuracies. References to square footage or age are approximate.