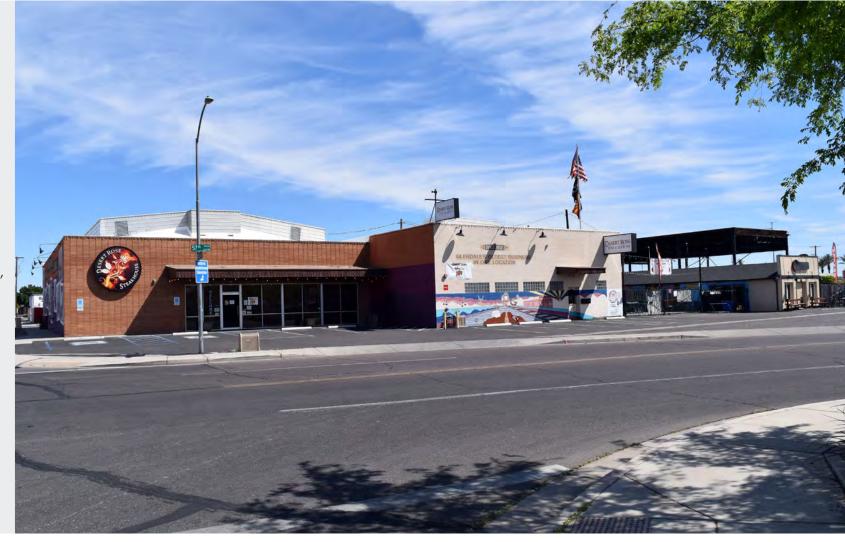

6717-6729 N. 57th Avenue Glendale, AZ

#### FOR SALE

\$2,750,000

11,200 SF of Restaurant Buildings

1.8 Acres of Land

18,000 SF of Outdoor Patio and Event Space, of which 6,800 SF has 24' Steel Structure Coverage

Major Remodel in 2014

All top of the Line Hood System, Walk-In Coolers, Huge Keg & Beer Coolers, Pizza Oven

Over \$600,000 Invested in just FF&E

This Property has Achieved Occupancy for 1,100 Persons

DO NOT DISTURB TENANT

8767 E. Via de Ventura Suite 290 Scottsdale, AZ 85258

RGcre.com

JARED LIVELY

6717-6729 N. 57th Avenue Glendale, AZ