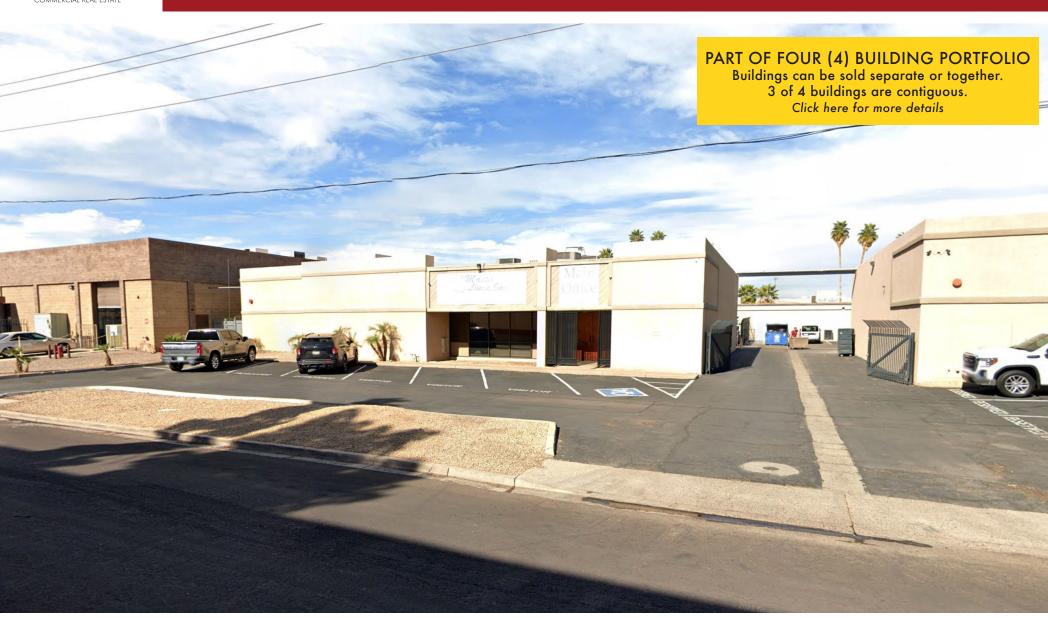

# ±6,304 SF FREESTANDING INDUSTRIAL BUILDING WITH YARD FOR SALE 2926 W Virginia Ave Phoenix, AZ 85009

8767 E. Via de Ventura Suite 290 Scottsdale, AZ 85258 RGcre.com

#### $\pm 6,304$ SF FREESTANDING INDUSTRIAL BUILDING WITH YARD

#### **FEATURES**

- ±6,304 SF
- ±0.4 Acres
- 2 Grade Level Doors
- Fenced and Secured Yard
- 200 Amp 208v Power
- ±25% Office
- Fire Sprinklered
- APN: 108-32-034D
- Partially Air Conditioned Warehouse
- \$999,000 (\$158.50 PSF)