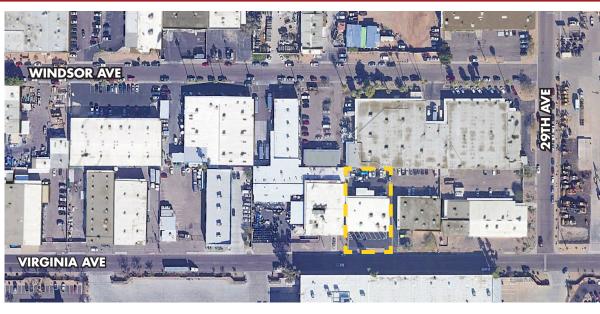

### $\pm 6,304$ SF FREESTANDING INDUSTRIAL BUILDING WITH YARD

Location Maps

8767 E. Via de Ventura Suite 290 Scottsdale, AZ 85258 RGcre.com MAX SCHUMACHER

480.214.9403 Max@RGcre.com PATRICK SHEEHAN