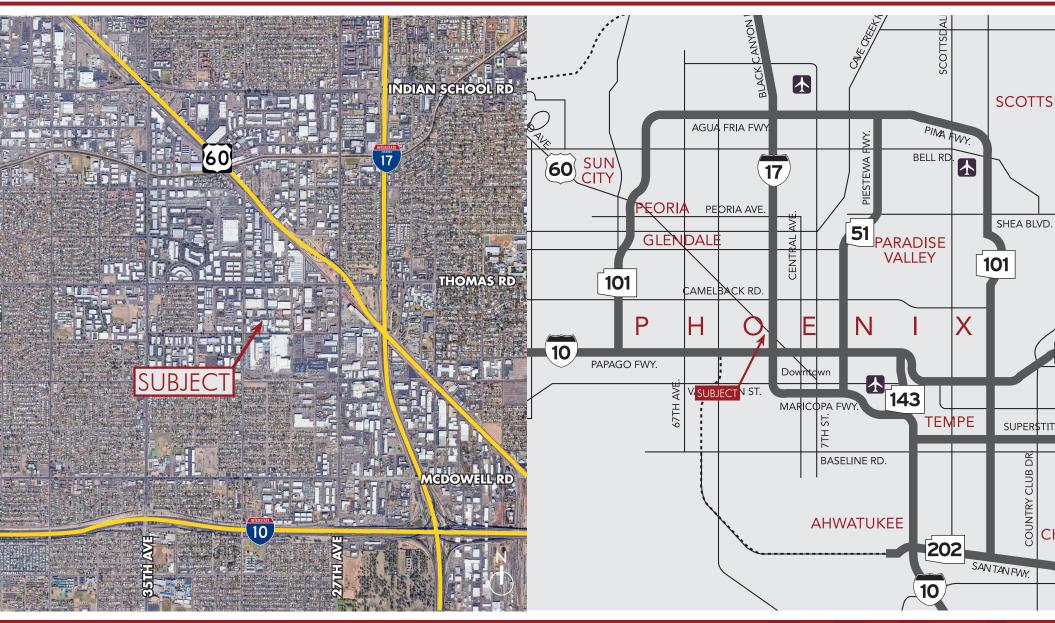

### $\pm 6,304$ SF FREESTANDING INDUSTRIAL BUILDING WITH YARD

Location Maps

8767 E. Via de Ventura Suite 290 Scottsdale, AZ 85258 RGcre.com MAX SCHUMACHER

480.214.9403 Max@RGcre.com PATRICK SHEEHAN