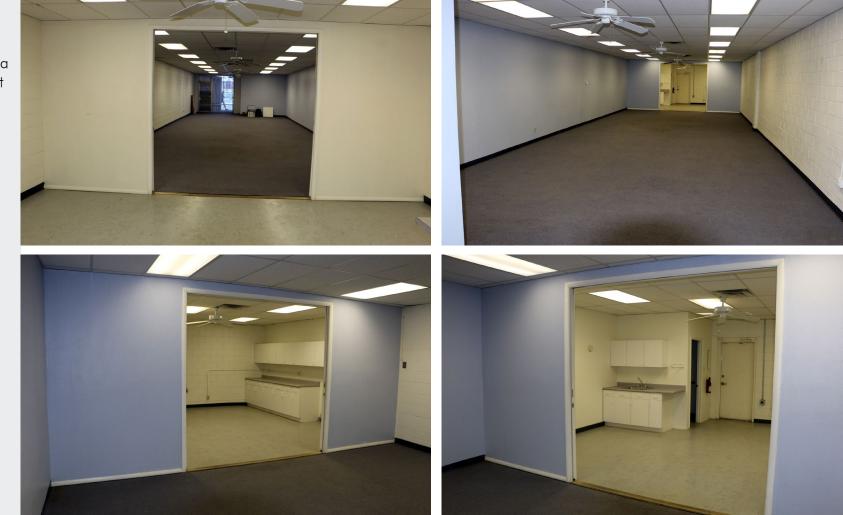

## **AVAILABLE SUITES**

Suite 120: 1,501 SF Mostly open floor plan with a kitchen area in the back that can be closed off with two sliding panel doors.

METRO 28 NWC of 28th Drive & Sweetwater (North of Cactus) 12814 N. 28th Drive, Phoenix, AZ

# FLOOR PLANS

Suite 120: 1,501 SF Mostly open floor plan with a kitchen area in the back that can be closed off with two sliding panel doors.

The information contained herein has been secured from sources we believe to be reliable, but we make no representations or warranties, expressed or implied, as to the accuracy of the information. References to square footage or age are approximate. Interested parties must verify this information and bear all risk for inaccuracies.