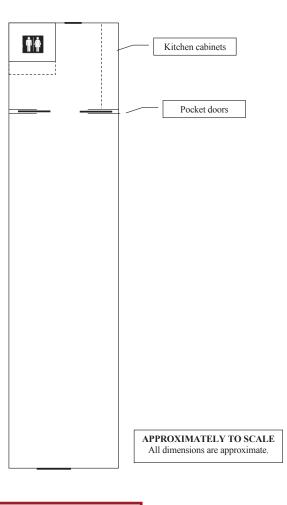

# FLOOR PLANS

Suite 120: 1,501 SF Mostly open floor plan with a kitchen area in the back that can be closed off with two sliding panel doors.

The information contained herein has been secured from sources we believe to be reliable, but we make no representations or warranties, expressed or implied, as to the accuracy of the information. References to square footage or age are approximate. Interested parties must verify this information and bear all risk for inaccuracies.

SUITE 120: 1,501 SF

8767 F. Via de Ventura Suite 290 Scottsdale, AZ 85258

RGcre.com