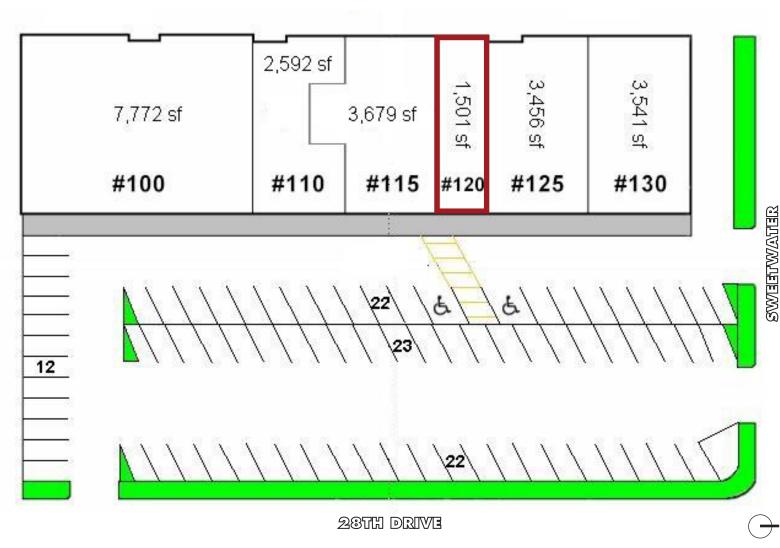

## **AVAILABLE SUITES**

Suite 120: 1,501 SF Mostly open floor plan with a kitchen area in the back that can be closed off with two sliding panel doors.

METRO 28 NWC of 28th Drive & Sweetwater (North of Cactus) 12814 N. 28th Drive, Phoenix, AZ

# FLOOR PLANS

Suite 120: 1,501 SF Mostly open floor plan with a kitchen area in the back that can be closed off with two sliding panel doors.

The information contained herein has been secured from sources we believe to be reliable, but we make no representations or warranties, expressed or implied, as to the accuracy of the information. References to square footage or age are approximate. Interested parties must verify this information and bear all risk for inaccuracies.