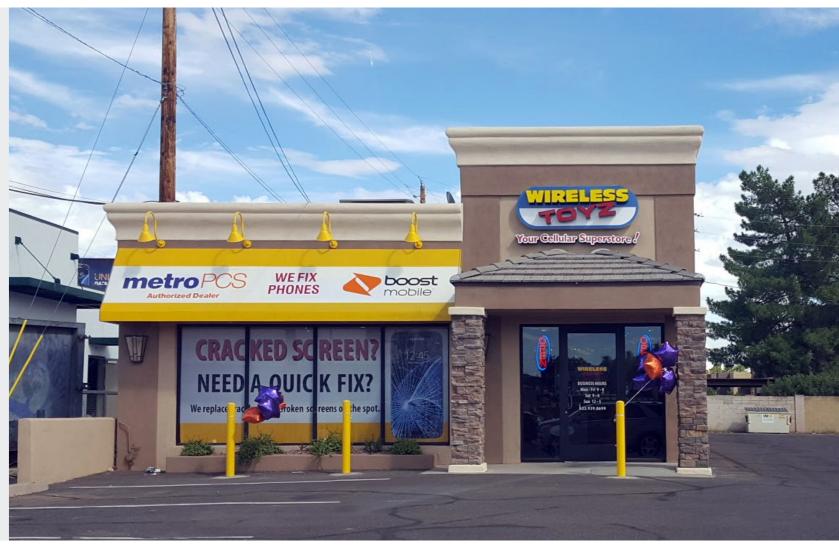

### FREESTANDING PAD AVAILABLE FOR LEASE

S of the SEC of 43rd Ave & Dunlap 8945 N. 43rd Ave., Phoenix, AZ

#### FOR LEASE

2,520 SF

\$18.00 NNN

C-2 Zoning

Great Visibility

Just South of a New Freestanding Starbucks

Exterior Remodel Recently Completed

Go to GetInfoOnThis.com and Enter Keyword "8945"