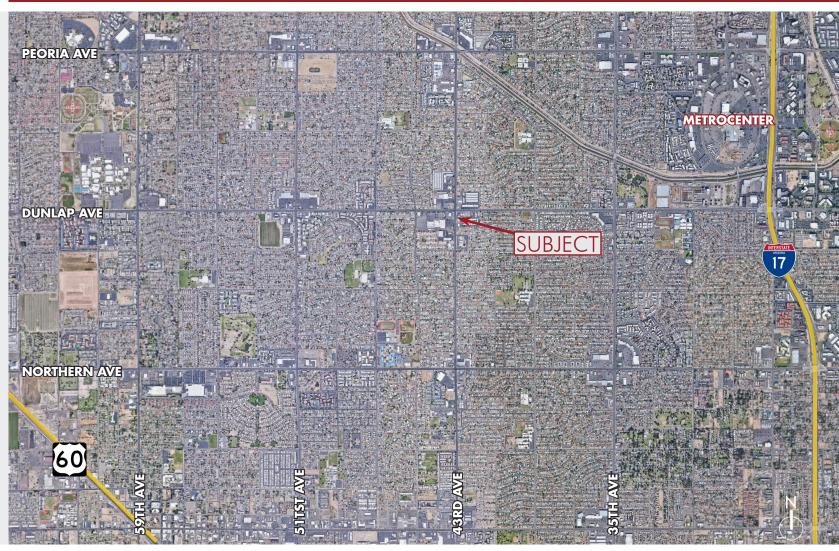

# TRAFFIC COUNT (2020/2022)

43rd Ave (N) 30,877 43rd Ave (S) 29,610 Dunlap (E) 33,762 Dunlap (W) 36,000

8767 E. Via de Ventura Suite 290 Scottsdale, AZ 85258

RGcre.com