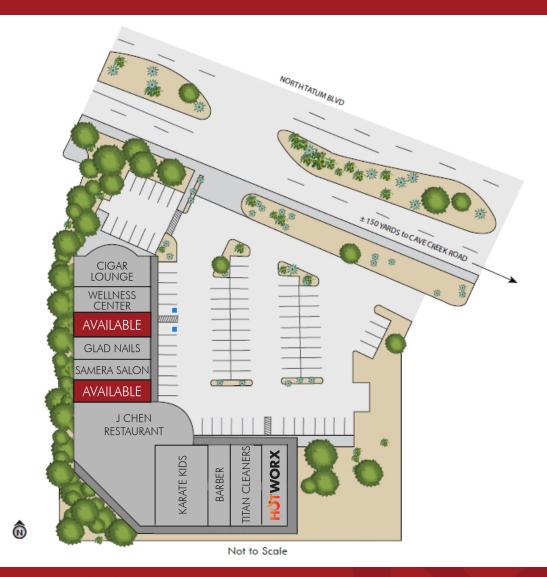

#### **AVAILABLE SUITES**

Suite 109: 1,320 SF

Suite 112: 1,682 SF

The information contained herein has been obtained from sources we believe to be reliable, however, Rein & Grossoehme and its agents have not conducted any investigation regarding these matters and make no warranty or representation expressed or implied regarding the accuracy or completeness of the information. Interested parties need to verify any information that is critical to their decision process and bear all risk for inaccuracies. References to square footage or age are approximate.