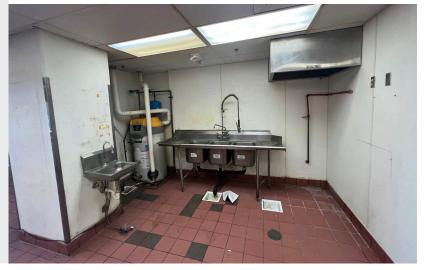

### FOR LEASE

1,320-1,682 SF Available

Former Restaurant Space

High Traffic Counts on the Two Main Arterials

Located in the Heart of Tatum Ranch Master Plan Community

Monument Signage Available

8767 E. Via de Ventura Suite 290 Scottsdale, AZ 85258

#### **AVAILABLE SUITES**

Suite 109: 1,320 SF

Suite 112: 1,682 SF

The information contained herein has been obtained from sources we believe to be reliable, however, Rein & Grossoehme and its agents have not conducted any investigation regarding these matters and make no warranty or representation expressed or implied regarding the accuracy or completeness of the information. Interested parties need to verify any information that is critical to their decision process and bear all risk for inaccuracies. References to square footage or age are approximate.

#### FOR LEASE

1,320-1,682 SF Available

Former Restaurant Space

High Traffic Counts on the Two Main Arterials

Located in the Heart of Tatum Ranch Master Plan Community

Monument Signage Available

The information contained herein has been obtained from sources we believe to be reliable, however, Rein & Grossoehme and its agents have not conducted any investigation regarding these matters and make no warranty or representation expressed or implied regarding the accuracy or completeness of the information. Interested parties need to verify any information that is critical to their decision process and bear all risk for inaccuracies. References to square foolage or age are approximate.