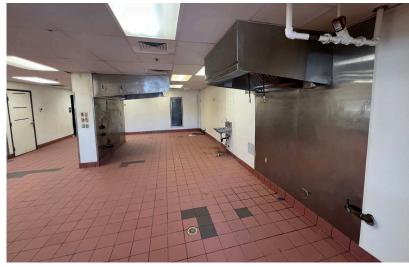

### FOR LEASE

1,320-1,682 SF Available

Former Restaurant Space

High Traffic Counts on the Two Main Arterials

Located in the Heart of Tatum Ranch Master Plan Community

Monument Signage Available

8767 E. Via de Ventura Suite 290 Scottsdale, AZ 85258

#### **AVAILABLE SUITES**

Suite 109: 1,320 SF

Suite 112: 1,682 SF

The information contained herein has been obtained from sources we believe to be reliable, however, Rein & Grossoehme and its agents have not conducted any investigation regarding these matters and make no warranty or representation expressed or implied regarding the accuracy or completeness of the information. Interested parties need to verify any information that is critical to their decision process and bear all risk for inaccuracies. References to square footage or age are approximate.

#### FOR LEASE

1,320-1,682 SF Available

Former Restaurant Space

High Traffic Counts on the Two Main Arterials

Located in the Heart of Tatum Ranch Master Plan Community

Monument Signage Available

The information contained herein has been obtained from sources we believe to be reliable, however, Rein & Grossoehme and its agents have not conducted any investigation regarding these matters and make no warranty or representation expressed or implied regarding the accuracy or completeness of the information. Interested parties need to verify any information that is critical to their decision process and bear all risk for inaccuracies. References to square foolage or age are approximate.