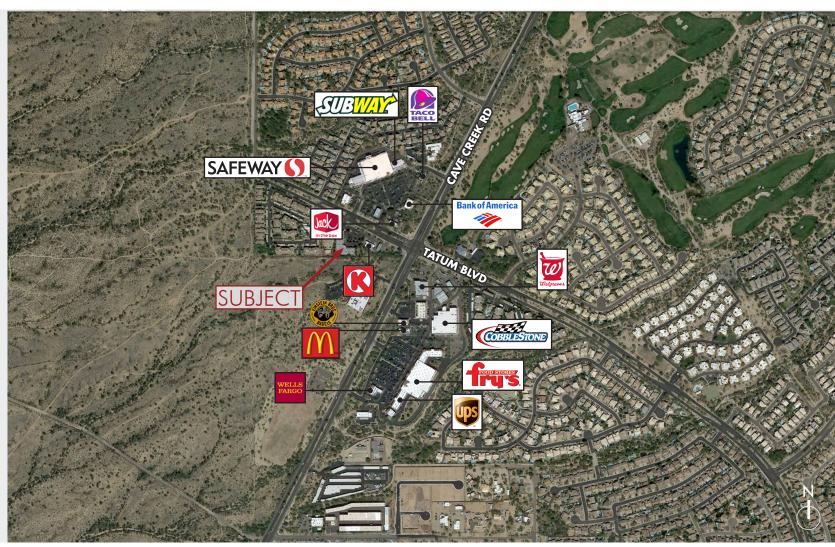

SWC Tatum Blvd & Cave Creek Rd 29850 N. Tatum Blvd., Cave Creek, AZ 85331

### FOR LEASE

1,320-1,682 SF Available

Former Restaurant Space

High Traffic Counts on the Two Main Arterials

Located in the Heart of Tatum Ranch Master Plan Community

Monument Signage Available

8767 E. Via de Ventura Suite 290 Scottsdale, AZ 85258

#### FOR LEASE

1,320-1,682 SF Available

Former Restaurant Space

High Traffic Counts on the Two Main Arterials

Located in the Heart of Tatum Ranch Master Plan Community

Monument Signage Available

The information contained herein has been obtained from sources we believe to be reliable, however, Rein & Grossoehme and its agents have not conducted any investigation regarding these matters and make no warranty or representation expressed or implied regarding the accuracy or completeness of the information. Interested parties need to verify any information that is critical to their decision process and bear all risk for inaccuracies. References to square foolage or age are approximate.

# TRAFFIC COUNT

5 Mile

S Cave Creek Rd 40,711 VPD N Cave Creed Rd 34,093 VPD

8767 E. Via de Ventura Suite 290 Scottsdale, AZ 85258

RGcre.com