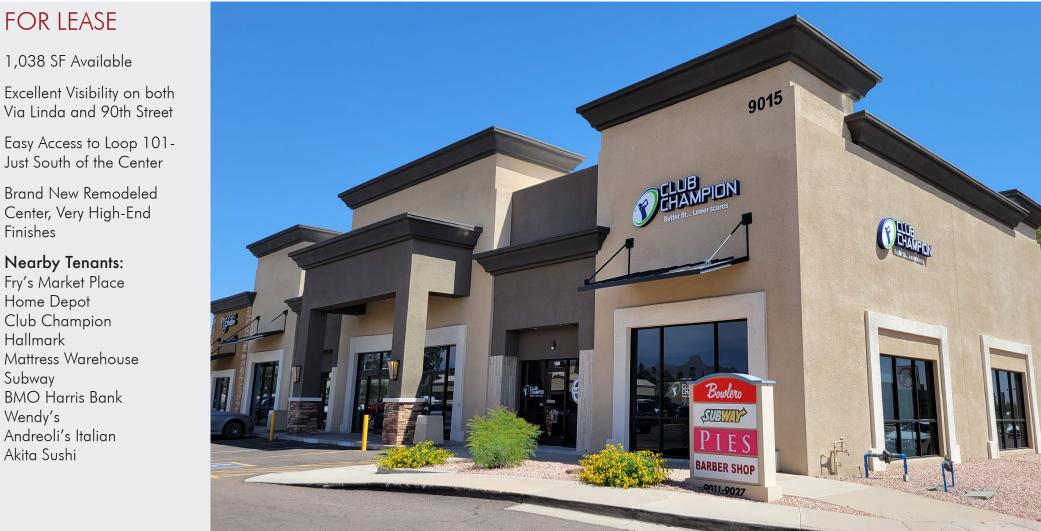

FOR LEASE

1,038 SF Available

Brand New Remodeled Center, Very High-End

Nearby Tenants: Fry's Market Place Home Depot Club Champion

Mattress Warehouse

BMO Harris Bank

Andreoli's Italian

Finishes

Hallmark

Subway

Wendy's

Akita Sushi

### HIGHLIGHTS

Co-Tenants Include: Club Champion Golf, Mattress Warehouse, Hallmark Cards, Akita Sushi, Subway

Excellent Visibility on both 90th Street and Via Linda

Easy Access to Loop 101