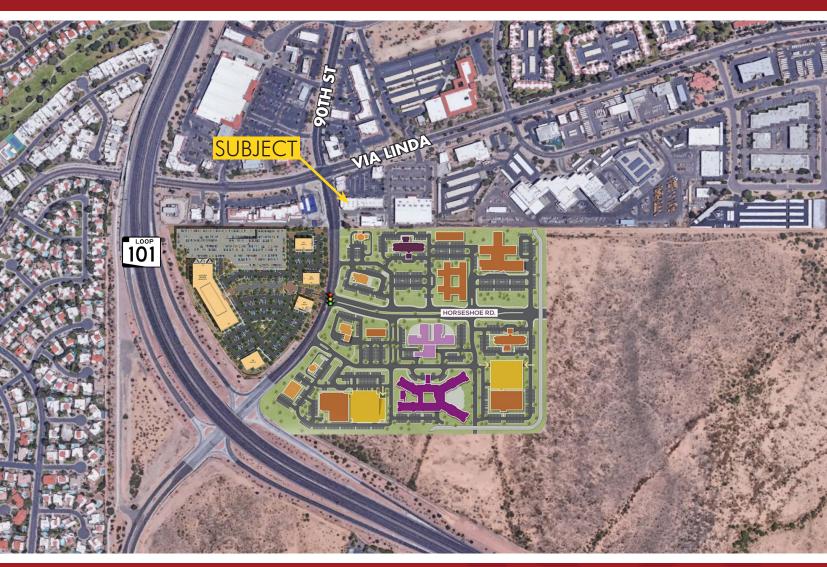

### MAJOR NEW DEVELOPMENTS

Sierra Bloom is a 43 Acre Wellness Campus, with Assisted Living, Medical Office, Skilled Nursing & Behavior Health Components, Complimented by a New Hotel.

The Edge at Pima Center is a 15 Acre Mixed-Use Development Anchored by a 200,000 SF Corporate HQ Park.