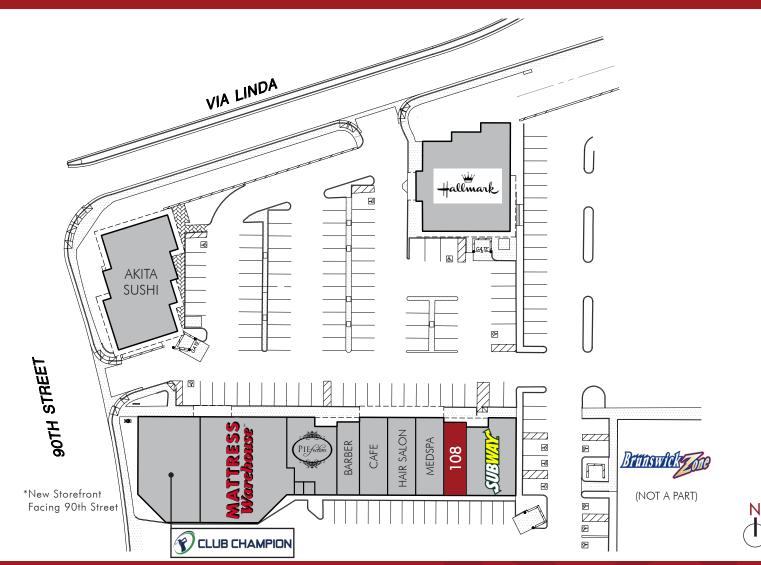

#### AVAILABLE SUITES

Suite 108: 1,038 SF

VIA LINDA CROSSROADS SEC 90th St. & Via Linda

9015 E. Via Linda, Scottsdale, AZ

The information contained herein has been obtained from sources we believe to be reliable, however, Rein & Grossoehme and its agents have not conducted any investigation regarding these matters and make no warranty or representation expressed or implied regarding the accuracy or completeness of the information. Interested parties need to verify any information that is critical to their decision process and bear all risk for inaccuracies. References to square footage or age are approximate.

#### VIA LINDA CROSSROADS SEC 90th St. & Via Linda

9015 E. Via Linda, Scottsdale, AZ

AVAILABLE SUITES

Suite 108: 1,038 SF

The information contained herein has been obtained from sources we believe to be reliable, however, Rein & Grossoehme and its agents have not conducted any investigation regarding these matters and make no warranty or representation expressed or implied regarding the accuracy or completeness of the information. Interested parties need to verify any information that is critical to their decision process and bear all risk for inaccuracies. References to square footage or age are approximate.