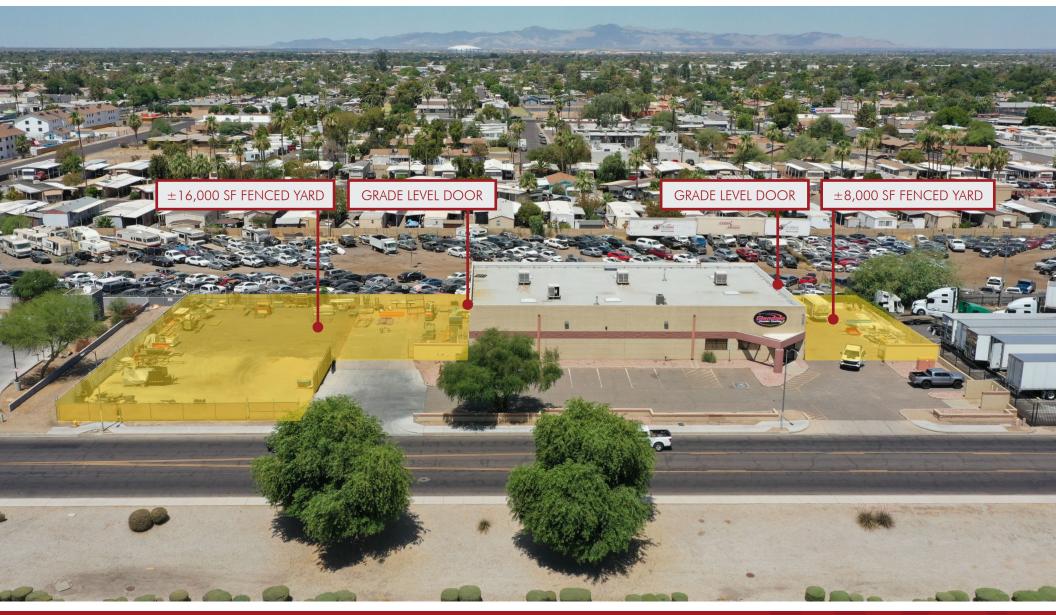

### FOR SALE $\pm$ 9,028 SF FREESTANDING INDUSTRIAL BUILDING WITH FENCED AND SECURED YARD Site Information

#### 6262 N 57th Ave Glendale, AZ 85031

### **FEATURES**

- $\pm$ 9,028 SF Building
- $\pm$ 1,800 SF Office (Reception, 3 Offices, Conference Room, Breakroom, 3 Restrooms)
- **EVAP** Warehouse
- 15' Clear Height
- 2 Grade Level Doors 14' x 12'
- Drive Thru Loading ٠
- Natural Gas
- 800 Amp 120/208V Power
- Fire Sprinklered
- $\pm 0.94$  Acres
- Two Fenced and Secured Yards Totaling  $\pm 24,000$  SF
- Zoned M-1, City of Glendale
- APN 146-09-022J