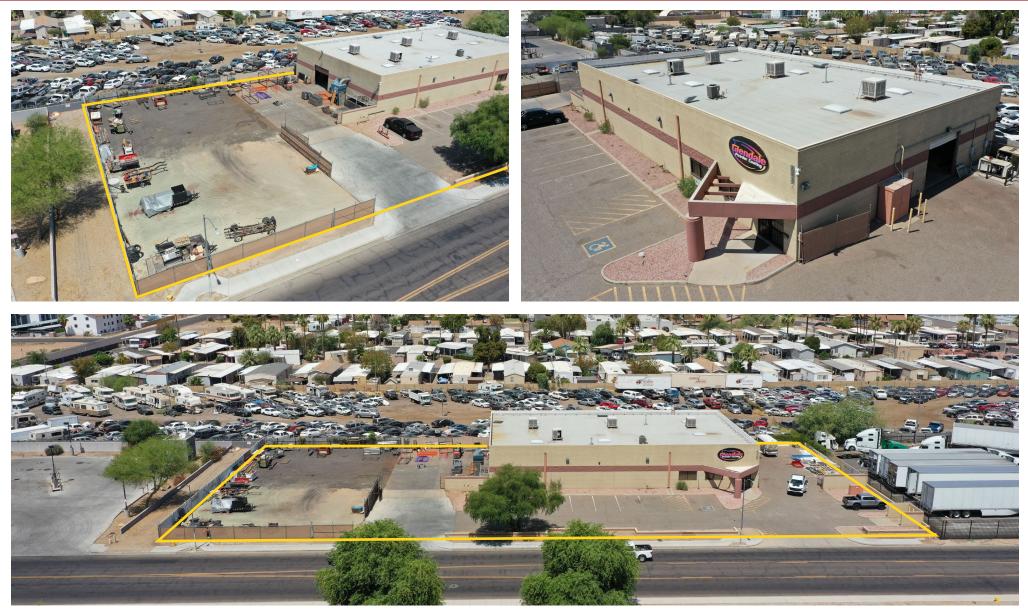

## **FOR SALE** ±9,028 SF FREESTANDING INDUSTRIAL BUILDING WITH FENCED AND SECURED YARD **Property Photos**

8767 E. Via de Ventura Suite 290 Scottsdale, AZ 85258

RGcre.com