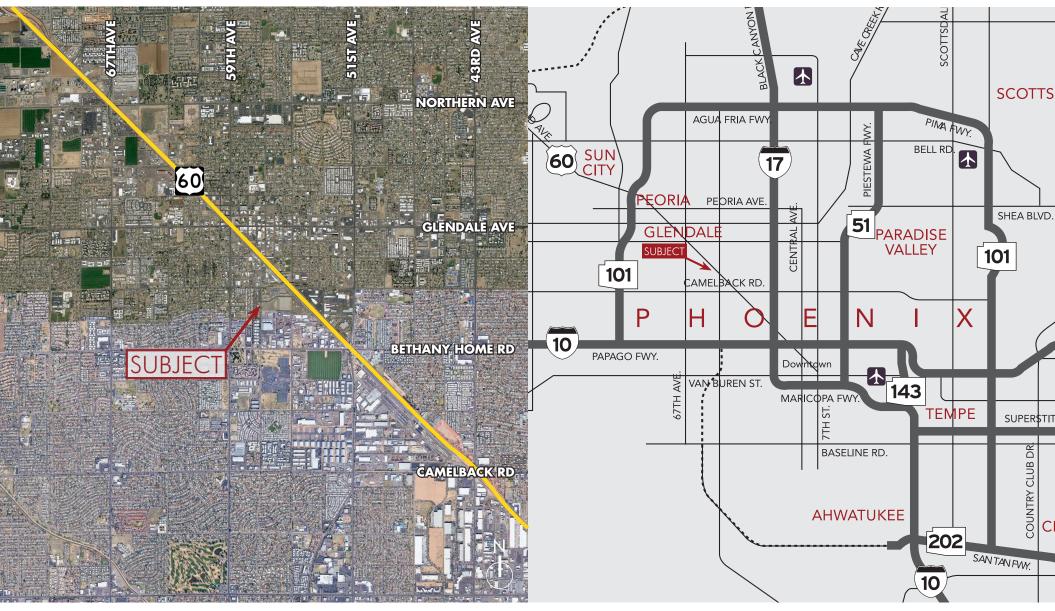

## FOR SALE ±9,028 SF FREESTANDING INDUSTRIAL BUILDING WITH FENCED AND SECURED YARD Location Maps

8767 E. Via de Ventura Suite 290 Scottsdale, AZ 85258

### RGcre.com

## MAX SCHUMACHER

480.214.9403 Max@RGcre.com

## PATRICK SHEEHAN