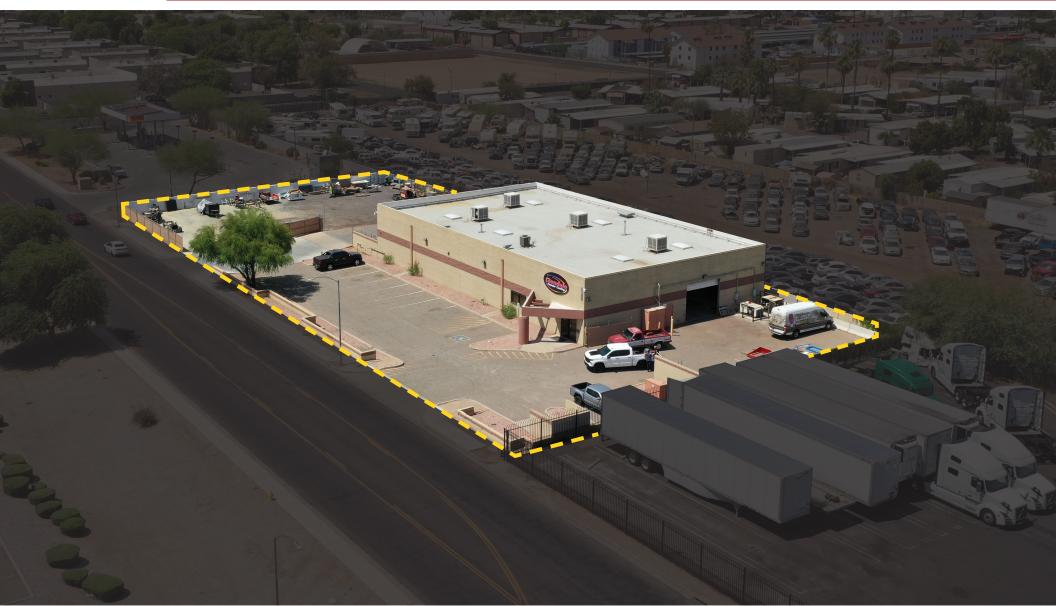

### FOR SALE ±9,028 SF FREESTANDING INDUSTRIAL BUILDING WITH FENCED AND SECURED YARD Aerial

8767 E. Via de Ventura Suite 290 Scottsdale, AZ 85258

RGcre.com

### ±9,028 SF FREESTANDING INDUSTRIAL BUILDING WITH FENCED AND SECURED YARD FOR SALE

6262 N 57th Ave, Glendale, AZ 85301

#### PROPERTY INFO:

- ±9,028 SF Building
- ±0.94 Acre Site
- Zoned M-1, City of Glendale

8767 E. Via de Ventura Suite 290 Scottsdale, AZ 85258

RGcre.com

### **FEATURES**

- $\pm$ 9,028 SF Building
- $\pm$ 1,800 SF Office (Reception, 3 Offices, Conference Room, Breakroom, 3 Restrooms)
- **EVAP** Warehouse
- 15' Clear Height
- 2 Grade Level Doors 14' x 12'
- Drive Thru Loading ٠
- Natural Gas
- 800 Amp 120/208V Power
- Fire Sprinklered
- $\pm 0.94$  Acres
- Two Fenced and Secured Yards Totaling  $\pm 24,000$  SF
- Zoned M-1, City of Glendale
- APN 146-09-022J