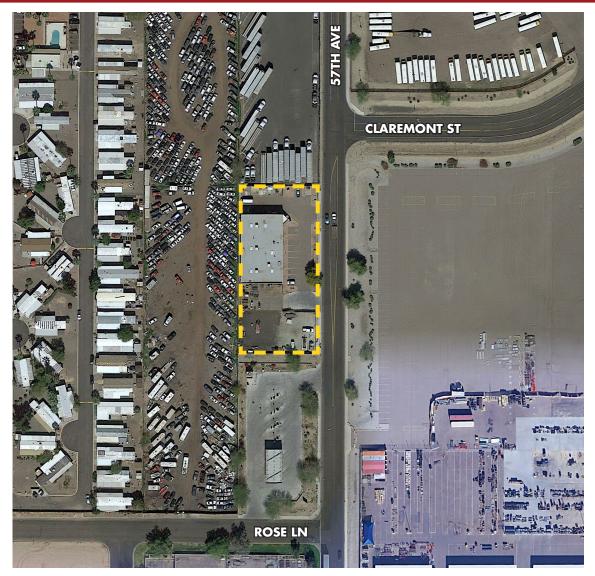

### FOR SALE ±9,028 SF FREESTANDING INDUSTRIAL BUILDING WITH FENCED AND SECURED YARD Aerial

8767 E. Via de Ventura Suite 290 Scottsdale, AZ 85258

RGcre.com

#### 6262 N 57th Ave Glendale, AZ 85031