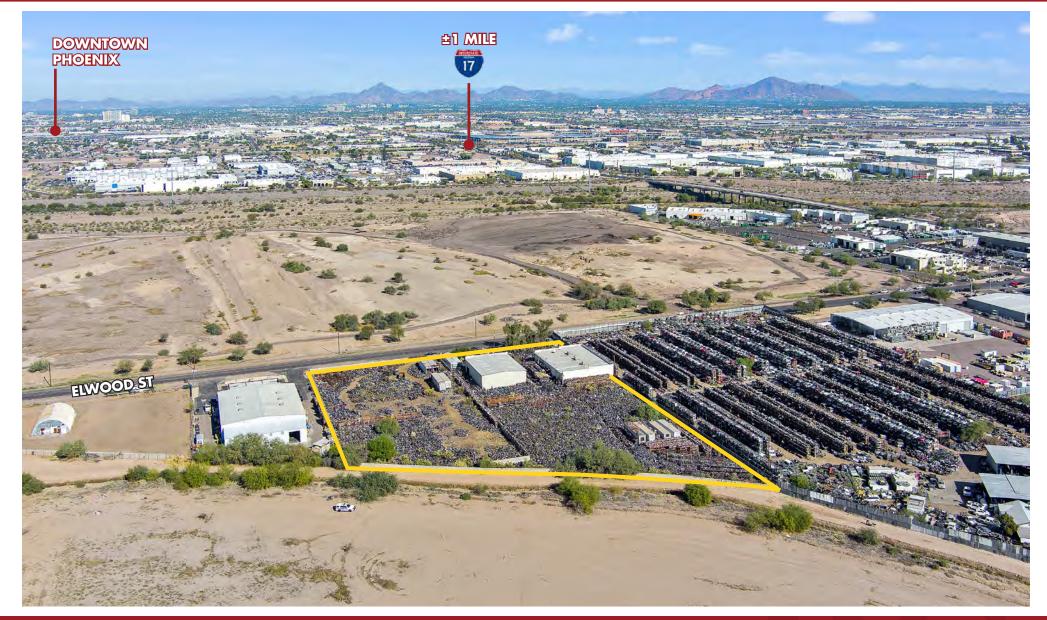

### FOR SALE ±3.86 ACRE CONTRACTOR FACILITY WITH TWO SHOP BUILDINGS Property Photos

8767 E. Via de Ventura Suite 290 Scottsdale, AZ 85258