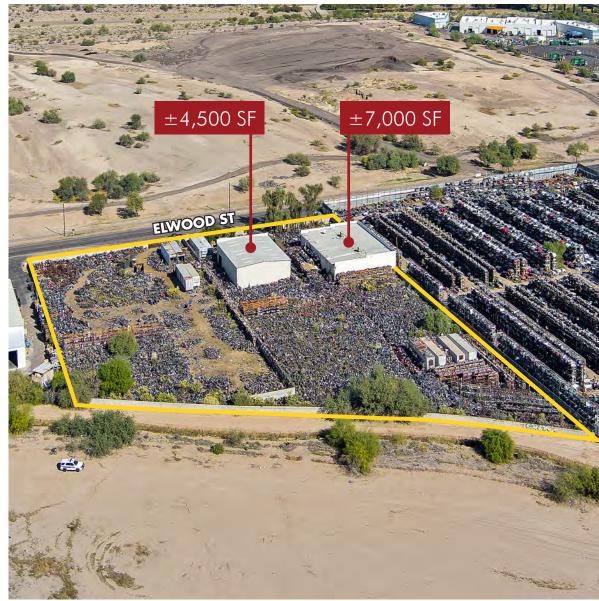

### FOR SALE ±3.86 ACRE CONTRACTOR FACILITY WITH TWO SHOP BUILDINGS Location Map

8767 E. Via de Ventura Suite 290 Scottsdale, AZ 85258

RGcre.com

### FOR SALE ±3.86 ACRE CONTRACTOR FACILITY WITH TWO SHOP BUILDINGS Location Maps

8767 E. Via de Ventura Suite 290 Scottsdale, AZ 85258