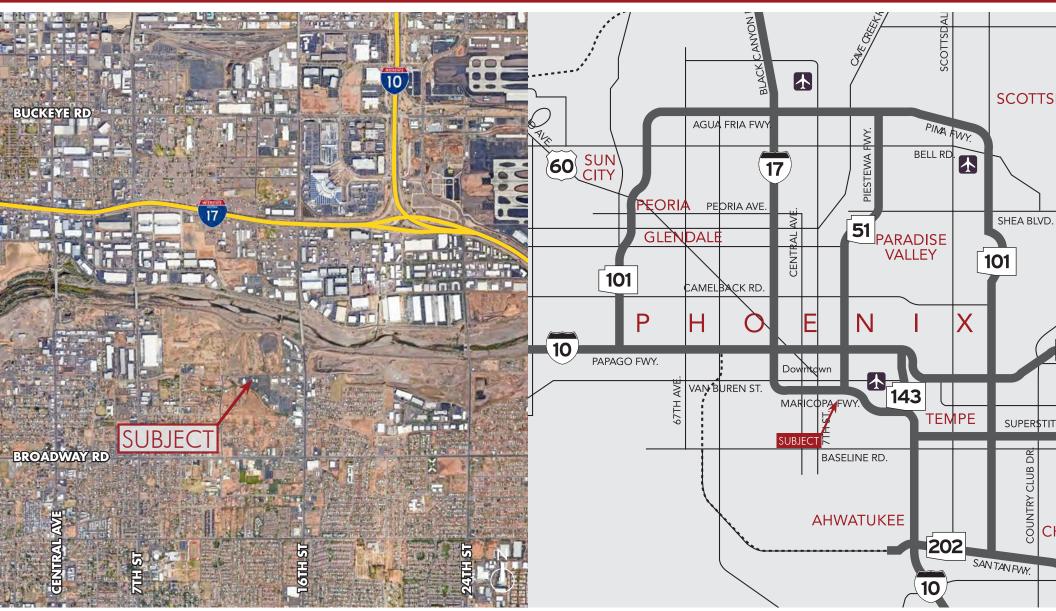

### FOR SALE ±3.86 ACRE CONTRACTOR FACILITY WITH TWO SHOP BUILDINGS Location Maps

8767 E. Via de Ventura Suite 290 Scottsdale, AZ 85258