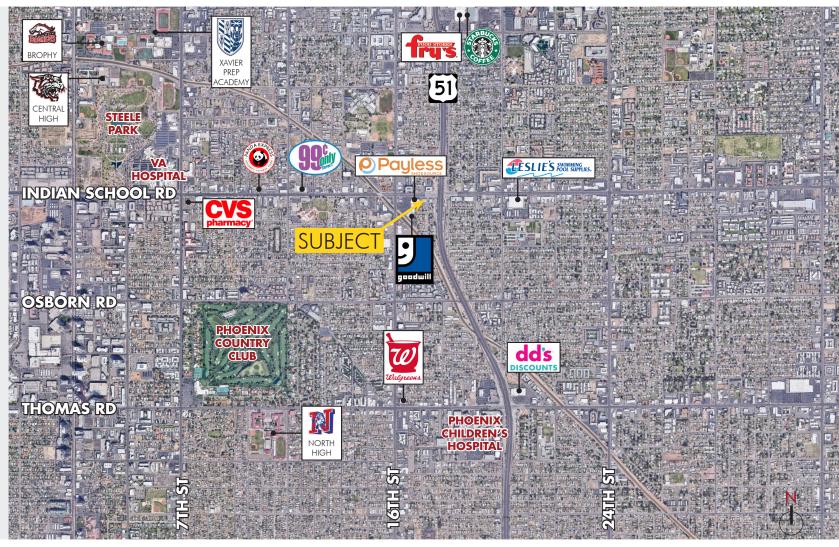

### FOR LEASE

1,500 SF Available

Former Salon Space

Direct Access to SR 51

Excellent visibility on Indian School Road

Large Monument Signage Available

High Traffic Counts

8767 E. Via de Ventura Suite 290 Scottsdale, AZ 85258

#### FOR LEASE

Suite 1657: 1,500 SF Available

Direct Access to SR 51

Excellent visibility on Indian School Road

Large Monument Signage Available

High Traffic Counts

The information contained herein has been obtained from sources we believe to be reliable, however, Rein & Grossoehme and its agents have not conducted any investigation regarding these matters and make no warranty or representation expressed or implied regarding the accuracy or completeness of the information. Interested parties need to verify any information that is critical to their decision process and bear all risk for inaccuracies. References to square footage or age are approximate.