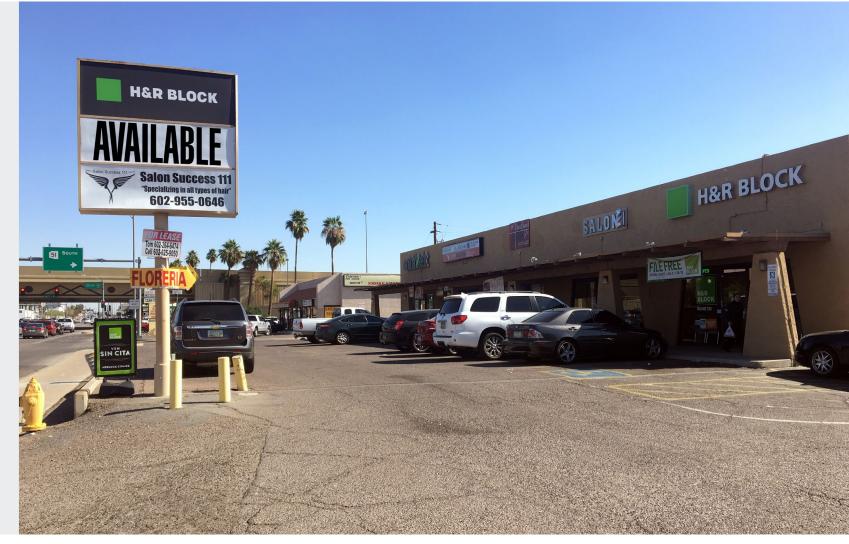

### FOR LEASE

1,500 SF Available

Former Salon Space

Direct Access to SR 51

Excellent visibility on Indian School Road

Large Monument Signage Available

High Traffic Counts

8767 E. Via de Ventura Suite 290 Scottsdale, AZ 85258

#### FOR LEASE

Suite 1657: 1,500 SF Available

Direct Access to SR 51

Excellent visibility on Indian School Road

Large Monument Signage Available

High Traffic Counts

The information contained herein has been obtained from sources we believe to be reliable, however, Rein & Grossoehme and its agents have not conducted any investigation regarding these matters and make no warranty or representation expressed or implied regarding the accuracy or completeness of the information. Interested parties need to verify any information that is critical to their decision process and bear all risk for inaccuracies. References to square footage or age are approximate.