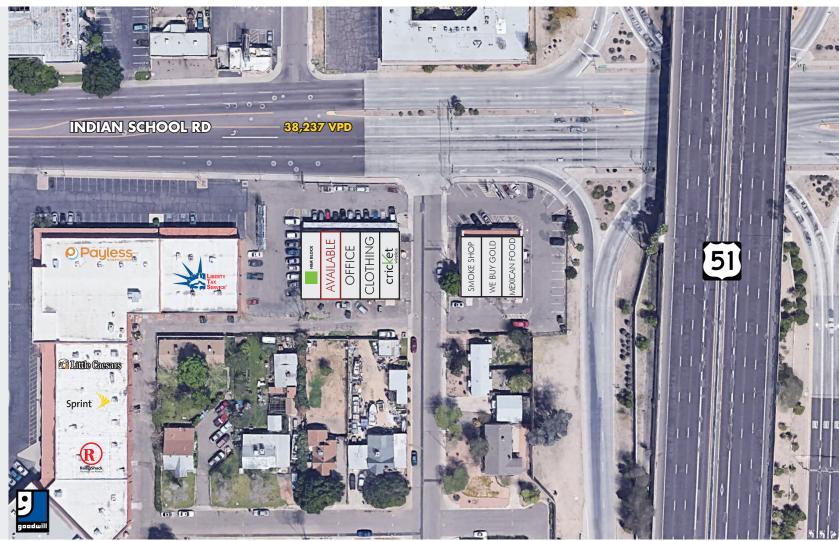

### FOR LEASE

1,500 SF Available

Former Salon Space

Direct Access to SR 51

Excellent visibility on Indian School Road

Large Monument Signage Available

High Traffic Counts

8767 E. Via de Ventura Suite 290 Scottsdale, AZ 85258

#### FOR LEASE

Suite 1657: 1,500 SF Available

Direct Access to SR 51

Excellent visibility on Indian School Road

Large Monument Signage Available

High Traffic Counts

The information contained herein has been obtained from sources we believe to be reliable, however, Rein & Grossoehme and its agents have not conducted any investigation regarding these matters and make no warranty or representation expressed or implied regarding the accuracy or completeness of the information. Interested parties need to verify any information that is critical to their decision process and bear all risk for inaccuracies. References to square footage or age are approximate.

#### TRAFFIC COUNT (2020)

Indian School 47,334 SR-51 186,075

8767 E. Via de Ventura Suite 290 Scottsdale, AZ 85258

RGcre.com