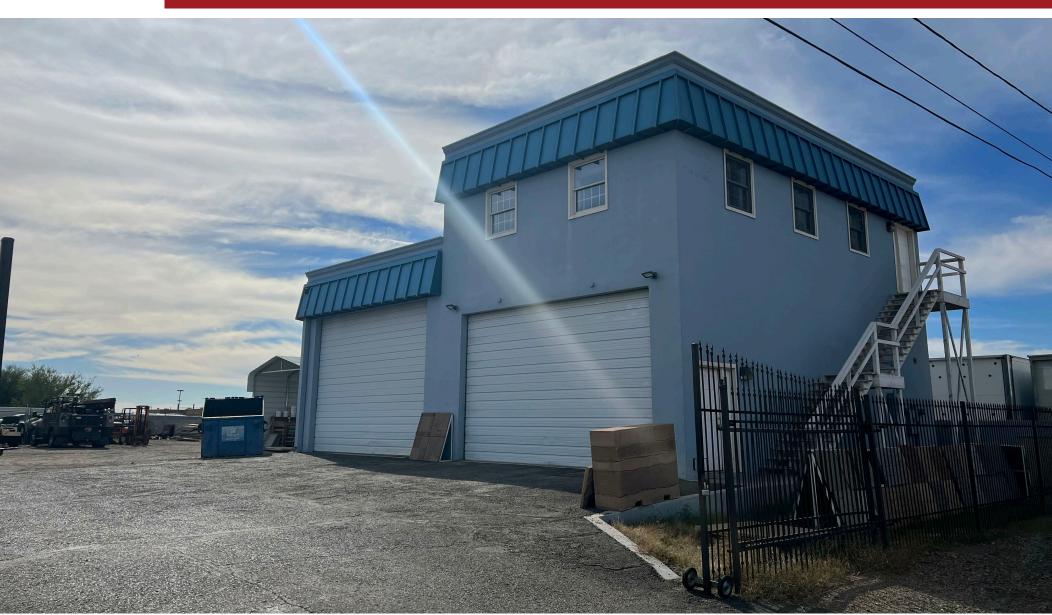

### $\pm 2,200$ SF WAREHOUSE AND $\pm 1,000$ SF OFFICE BUILDING WITH YARD

#### 22444 N 19th Ave

Phoenix, AZ

- Two (2) bay shop with two (2) grade level doors
- $\pm 21,000$  SF of land (fully fenced and secured)
- Ideal site for a contractor or TSMC supplier
- 12'x18' grade door and 14'x20' grade door
- 13.5' 17' clear height in shop
- 400 amps
- Zoned A-1 (Light Industrial)
- Partially paved yard with crushed asphalt on balance
- Bonus office space/residence above shop not included in square footage
- Freestanding office building with 4 private offices, bathroom, and reception area
- Private entrance on Williams Dr
- Less than <sup>3</sup>/<sub>4</sub> mile to I-17 and 1.5 miles to Loop 101