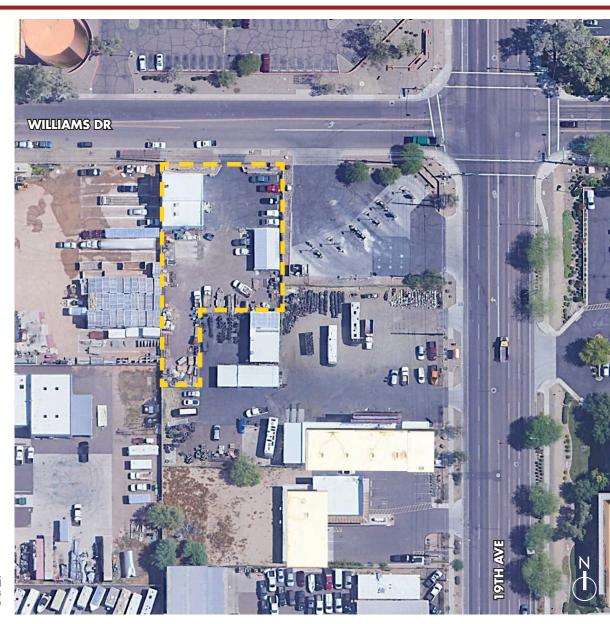

#### 22444 N 19th Ave

Phoenix, AZ

- Two (2) bay shop with two (2) grade level doors
- $\pm 21,000$  SF of land (fully fenced and secured)
- Ideal site for a contractor or TSMC supplier
- 12'x18' grade door and 14'x20' grade door
- 13.5' 17' clear height in shop
- 400 amps
- Zoned A-1 (Light Industrial)
- Partially paved yard with crushed asphalt on balance
- Bonus office space/residence above shop not included in square footage
- Freestanding office building with 4 private offices, bathroom, and reception area
- Private entrance on Williams Dr
- Less than <sup>3</sup>/<sub>4</sub> mile to I-17 and 1.5 miles to Loop 101

## FOR LEASE

 $\pm 2,200$  SF WAREHOUSE AND  $\pm 1,000$  SF OFFICE BUILDING WITH YARD

Location Maps

8767 E. Via de Ventura Suite 290 Scottsdale, AZ 85258 RGcre.com

MAX SCHUMACHER

480.214.9403 Max@RGcre.com