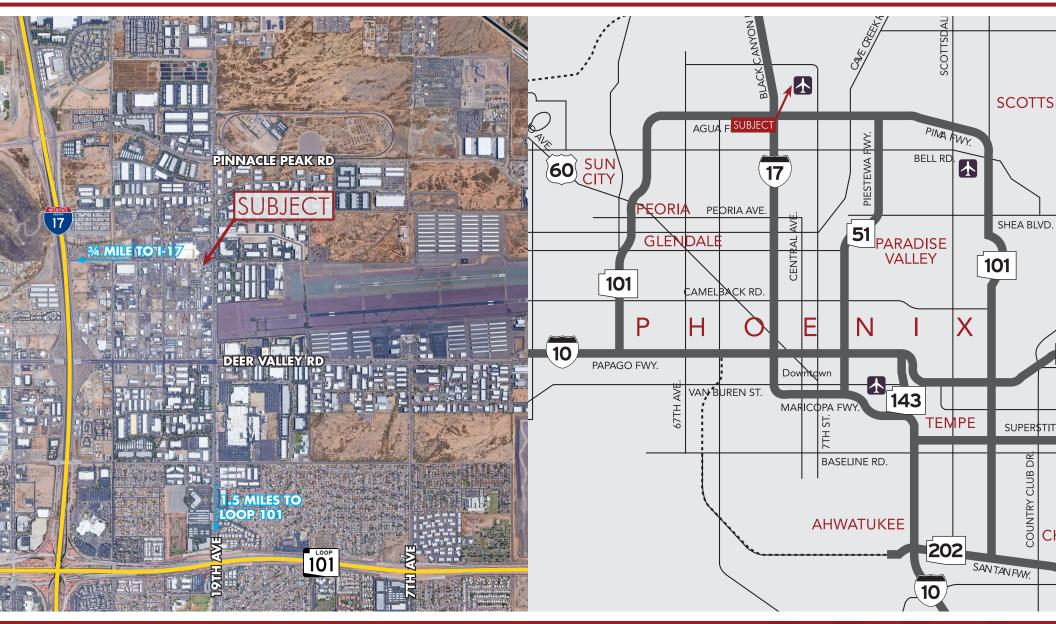

#### 22444 N 19th Ave

Phoenix, AZ

- Two (2) bay shop with two (2) grade level doors
- $\pm 21,000$  SF of land (fully fenced and secured)
- Ideal site for a contractor or TSMC supplier
- 12'x18' grade door and 14'x20' grade door
- 13.5' 17' clear height in shop
- 400 amps
- Zoned A-1 (Light Industrial)
- Partially paved yard with crushed asphalt on balance
- Bonus office space/residence above shop not included in square footage
- Freestanding office building with 4 private offices, bathroom, and reception area
- Private entrance on Williams Dr
- Less than <sup>3</sup>/<sub>4</sub> mile to I-17 and 1.5 miles to Loop 101

## FOR LEASE

 $\pm 2,200$  SF WAREHOUSE AND  $\pm 1,000$  SF OFFICE BUILDING WITH YARD

Location Maps

8767 E. Via de Ventura Suite 290 Scottsdale, AZ 85258 RGcre.com

MAX SCHUMACHER

480.214.9403 Max@RGcre.com