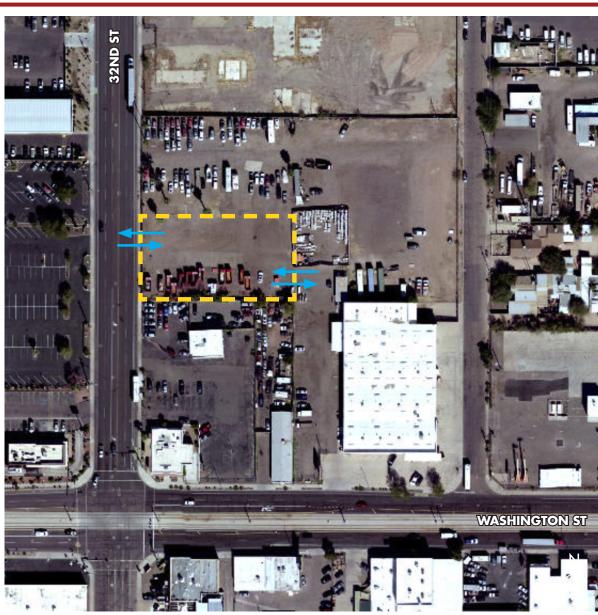

### 3230 E Washington St

Phoenix, AZ

- $\pm 0.6$  Acre yard
- Fully fenced and secured
- Surveillance system around fenced area
- Crushed asphalt
- Some office space could be made available in main building
- Ingress/egress from both 32nd St as well as Washington St
- Zoned A-1, City of Phoenix
- \$2,500/Month, IG

# **FOR LEASE**

 $\pm 26,000$  SF FENCED AND SURVEILLED YARD

Location Maps

8767 E. Via de Ventura Suite 290 Scottsdale, AZ 85258 RGcre.com

MAX SCHUMACHER

480.214.9403 Max@RGcre.com PATRICK SHEEHAN JACK BOATMAN