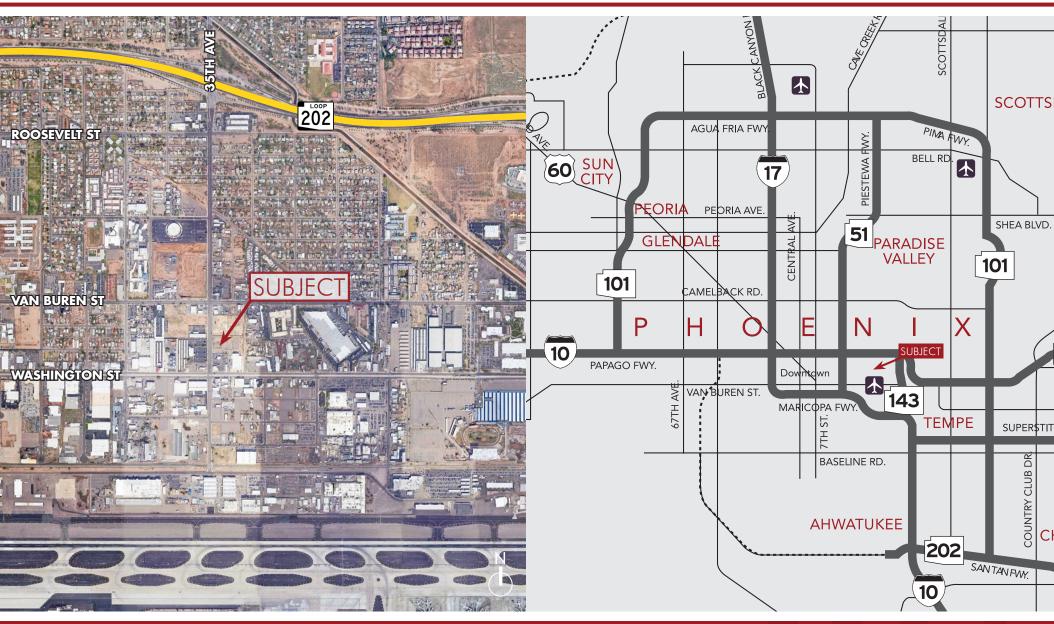

# **FOR LEASE**

 $\pm 26,000$  SF FENCED AND SURVEILLED YARD

Location Maps

8767 E. Via de Ventura Suite 290 Scottsdale, AZ 85258 RGcre.com

MAX SCHUMACHER

480.214.9403 Max@RGcre.com PATRICK SHEEHAN JACK BOATMAN