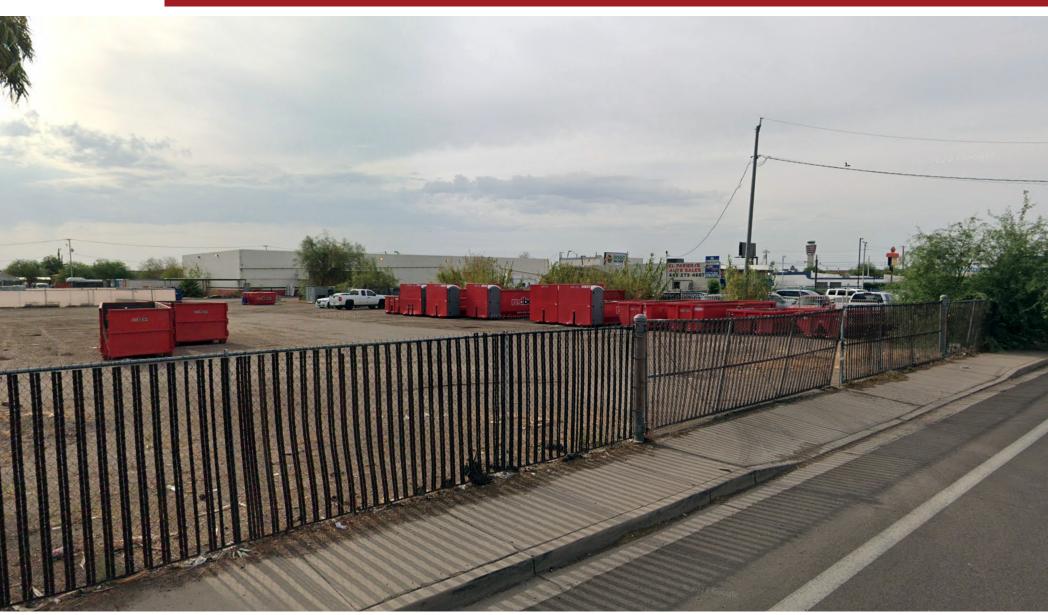

### 3230 E Washington St

Phoenix, AZ

- $\pm 0.6$  Acre yard
- Fully fenced and secured
- Surveillance system around fenced area
- Crushed asphalt
- Some office space could be made available in main building
- Ingress/egress from both 32nd St as well as Washington St
- Zoned A-1, City of Phoenix
- \$2,500/Month, IG