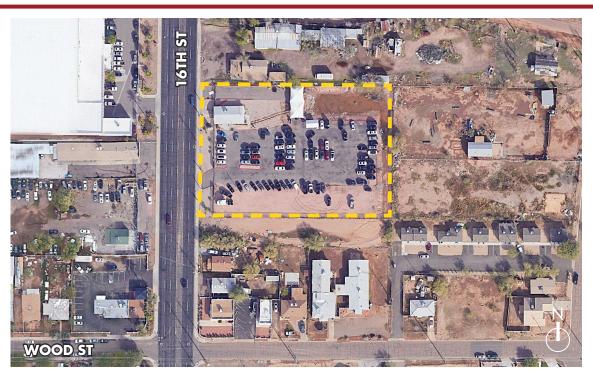

#### Site Information

4021 S. 16th St. Phoenix, AZ 85040

- $\pm 1,204$  SF Building
- $\pm 1.79$  Acres ( $\pm 77,868$  SF) Lot
- Zoned C-2 (58%) & C-3 (42%)
- Fenced & Gated Yard
- Currently Operated as a Car Lot Sales and Repairs
- Rare City of Phoenix C-3 Zoning
- Multiple Use Possibilities, Auto Sales, Auto Repair, Body Shop, Industrial Use or Storage Units
- Monument Sign
- 3 Bay Auto Shop
- Just a Few Miles from I-17
- APN# 122-39-021A
- \$1,500,000

# **FOR SALE**

C-3 & C2 CITY OF PHOENIX ZONING (FENCED & GATED) LOT FOR SALE CURRENTLY USED FOR AUTO SALES & SERVICE  $oldsymbol{\mathsf{Location}}$   $oldsymbol{\mathsf{Maps}}$ 

8767 E. Via de Ventura Suite 290 Scottsdale, AZ 85258 RGcre.com