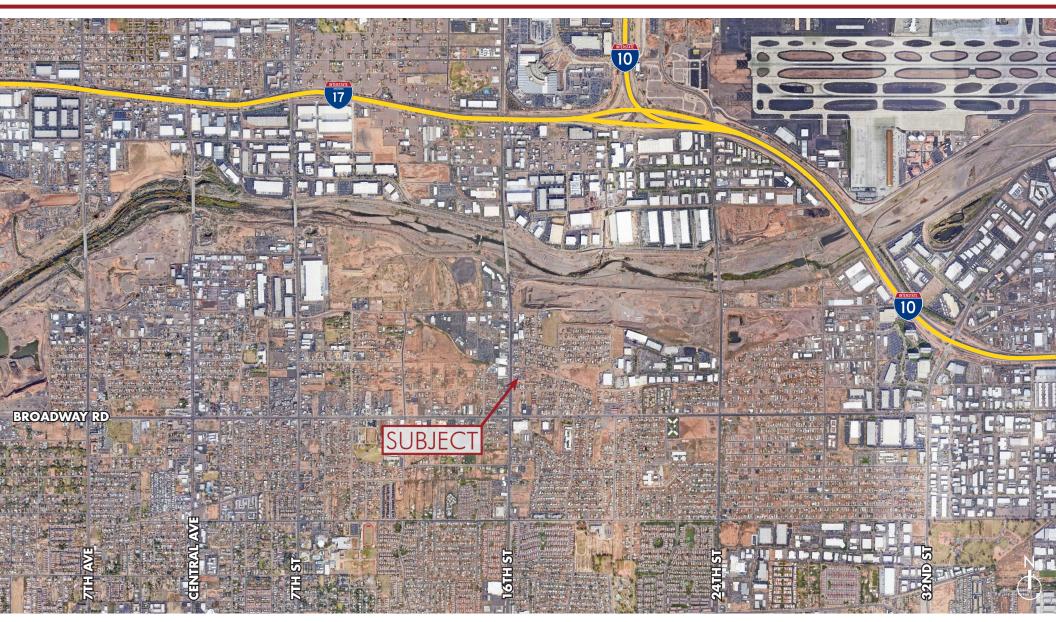

# **FOR SALE**

C-3 & C2 CITY OF PHOENIX ZONING (FENCED & GATED) LOT FOR SALE CURRENTLY USED FOR AUTO SALES & SERVICE  $oldsymbol{\mathsf{Location}}$   $oldsymbol{\mathsf{Maps}}$ 

8767 E. Via de Ventura Suite 290 Scottsdale, AZ 85258 RGcre.com