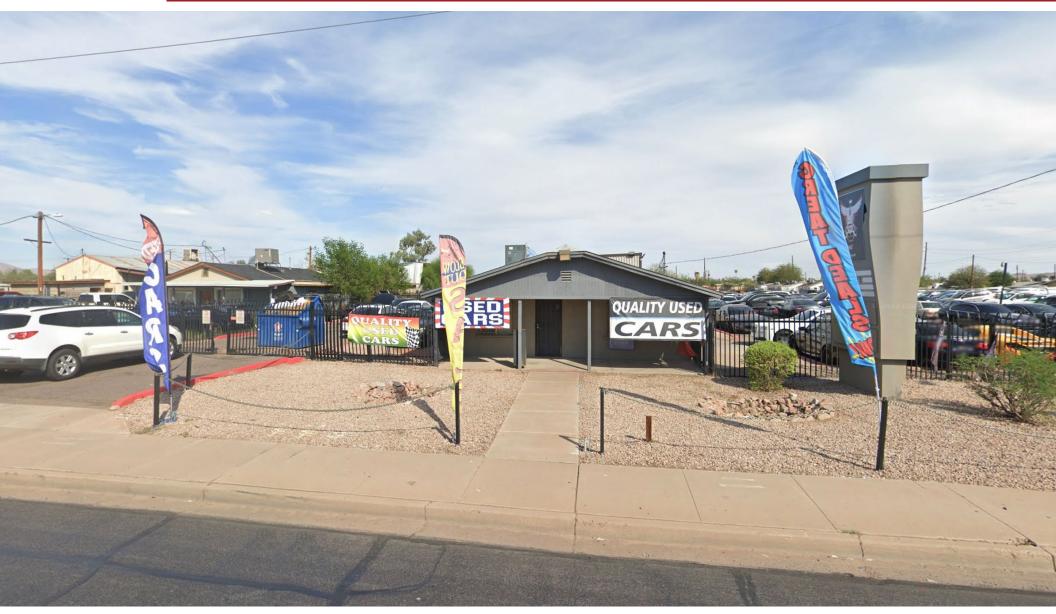

### C-3 & C-2 CITY OF PHOENIX ZONING

(FENCED & GATED) LOT FOR SALE CURRENTLY USED FOR AUTO SALES & SERVICE 4021 S. 16th St., Phoenix, AZ 85040

±1.79 Acres \$1,500,000

8767 E. Via de Ventura Suite 290 Scottsdale, AZ 85258 RGcre.com

### C-3 & C2 CITY OF PHOENIX ZONING (FENCED & GATED) LOT FOR SALE CURRENTLY USED FOR AUTO SALES & SERVICE

#### Site Information

4021 S. 16th St. Phoenix, AZ 85040

- $\pm 1,204$  SF Building
- $\pm 1.79$  Acres ( $\pm 77,868$  SF) Lot
- Zoned C-2 (58%) & C-3 (42%)
- Fenced & Gated Yard
- Currently Operated as a Car Lot Sales and Repairs
- Rare City of Phoenix C-3 Zoning
- Multiple Use Possibilities, Auto Sales, Auto Repair, Body Shop, Industrial Use or Storage Units
- Monument Sign
- 3 Bay Auto Shop
- Just a Few Miles from I-17
- APN# 122-39-021A
- \$1,500,000