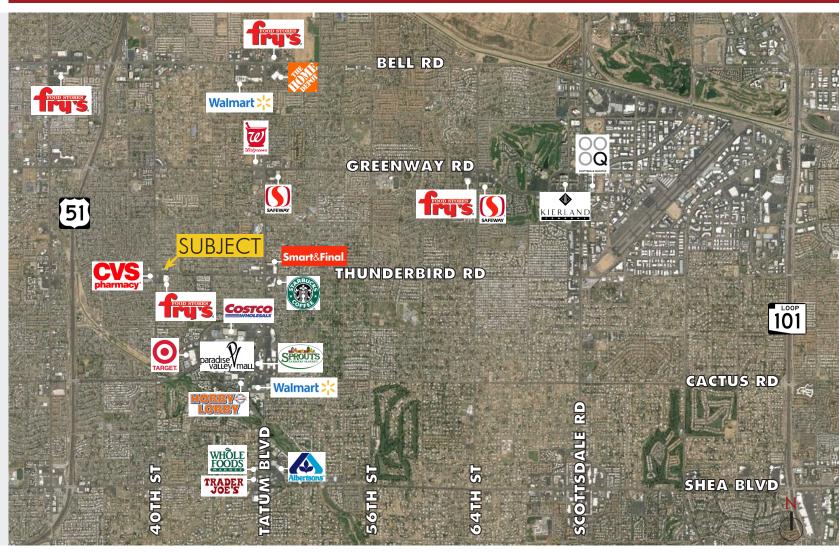

FREE-STANDING RETAIL BUILDING
W/NWC 40th St. & Thunderbird
3850 E. Thunderbird Rd, Phoenix, AZ 85032

## FREE-STANDING RETAIL BUILDING W/NWC 40th St. & Thunderbird

3850 E. Thunderbird Rd, Phoenix, AZ 85032

# FREE-STANDING RETAIL BUILDING W/NWC 40th St. & Thunderbird

3850 E. Thunderbird Rd, Phoenix, AZ 85032