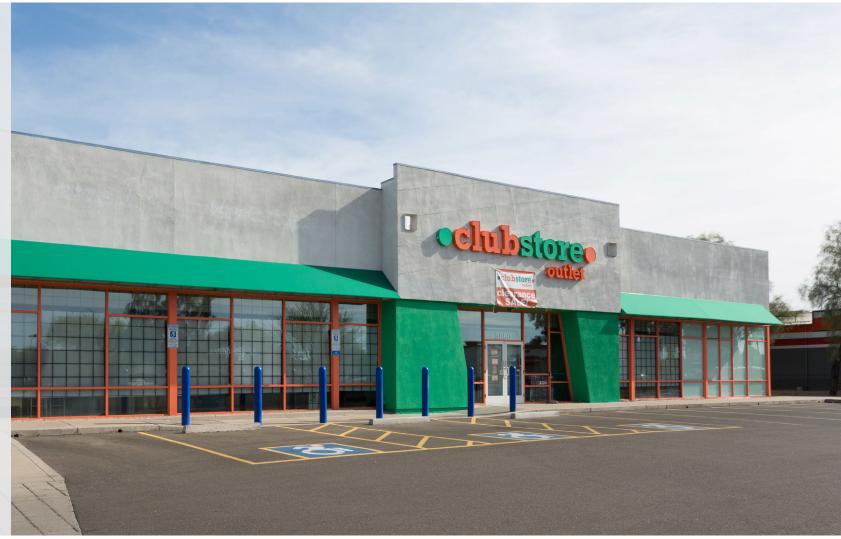

### FOR LEASE

7,700 SF Free Standing **Building Available** 

**Excellent Visibility and Access** 

Divisible to 3,500 SF

Located on the Going to Work Side of the Street

Ample Parking

8767 E. Via de Ventura Suite 290 Scottsdale, AZ 85258

### FOR LEASE

7,700 SF Free Standing Building Available

Excellent Visibility and Access

Divisible to 3,500 SF

Located on the Going to Work Side of the Street

Ample Parking

The information contained herein has been secured from sources we believe to be reliable, but we make no representations or warranties, expressed or implied, as to the accuracy of the information. References to square footage or age are approximate. Interested parties must verify this information and bear all risk for inaccuracies.