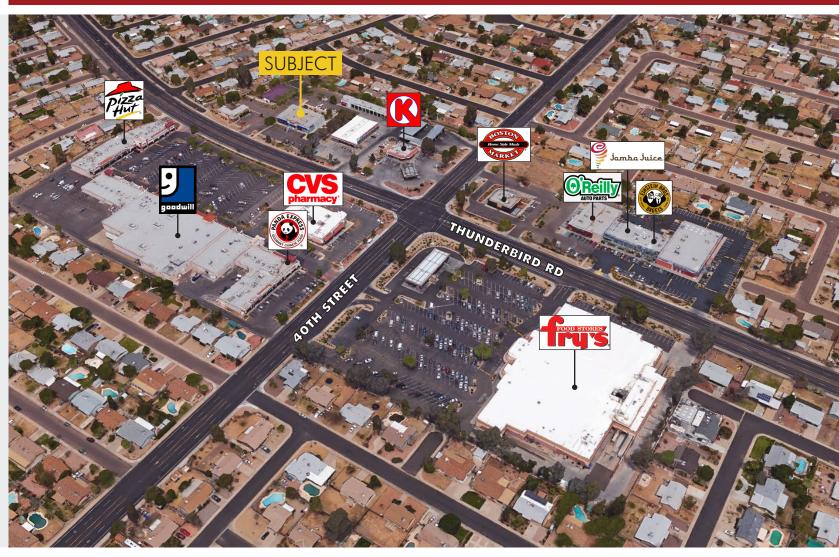

FREE-STANDING RETAIL BUILDING
W/NWC 40th St. & Thunderbird
3850 E. Thunderbird Rd, Phoenix, AZ 85032

## FREE-STANDING RETAIL BUILDING W/NWC 40th St. & Thunderbird

3850 E. Thunderbird Rd, Phoenix, AZ 85032

# FREE-STANDING RETAIL BUILDING W/NWC 40th St. & Thunderbird

3850 E. Thunderbird Rd, Phoenix, AZ 85032