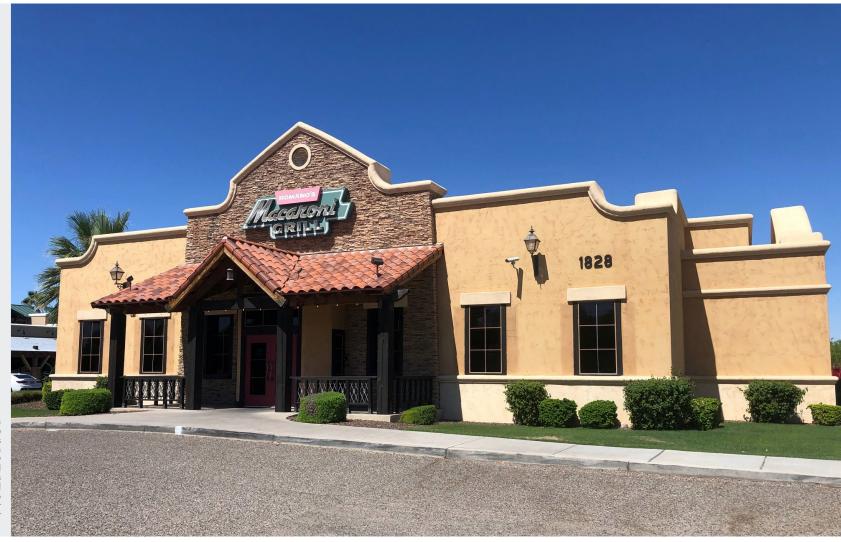

## FORMER MACARONI GRILL RESTAURANT

1828 N Litchfield Rd. Goodyear, AZ

### FOR LEASE

Freestanding Second Generation Restaurant

6,810 SF

1.94 Acre Lot with Ample Parking

All Kitchen and Bar Equipment is in Place

Recently Remodeled Interior

Proximity to Housing, Daytime Employment and West Valley Destinations