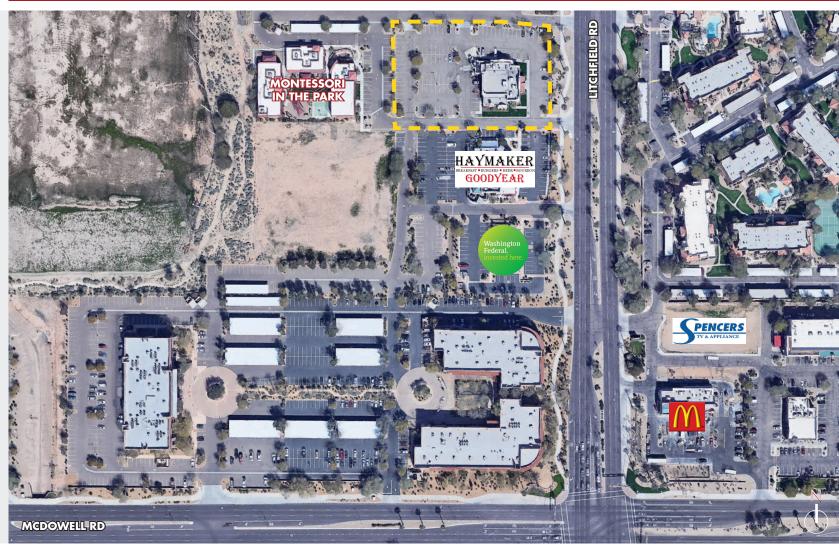

### FORMER MACARONI GRILL RESTAURANT

1828 N Litchfield Rd. Goodyear, AZ

### FOR LEASE

Freestanding Second Generation Restaurant

6,810 SF

1.94 Acre Lot with Ample Parking

All Kitchen and Bar Equipment is in Place

Recently Remodeled Interior

Proximity to Housing, Daytime Employment and West Valley Destinations