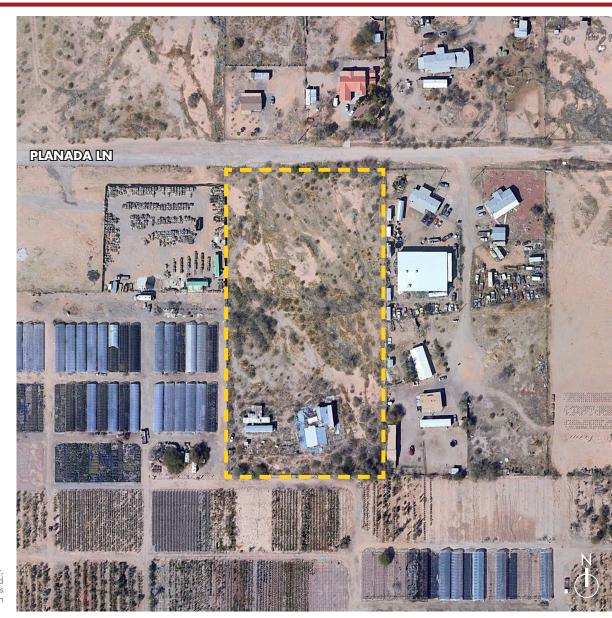

### ±4.97 ACRES FOR SALE - ZONED RU-43 (COUNTY ISLAND)

16039 W Planada Ln Surprise, AZ 85387

8767 E. Via de Ventura Suite 290 Scottsdale, AZ 85258 RGcre.com

### Site Information

16039 W Planada Ln Surprise, AZ 85387

#### **FEATURES**

- ±4.97 Acres
- RU-43 Zoning
- Proximity To Loop 303 and US-60 (Grand Ave)
- Located Near 163rd Ave and Pinnacle Peak
- Utilities are in Planada Ln
- \$3.35 PSF (\$725,000)

The information contained herein has been obtained from sources we believe to be reliable, however, Rein & Grossoehme and its agents have not conducted any investigation regarding these matters and make no warranty or representation expressed or implied regarding the accuracy or completeness of the information. Interested parties need to verify any information that is critical to their decision process and bear all risk for inaccuracies. References to square footage or age are approximate.