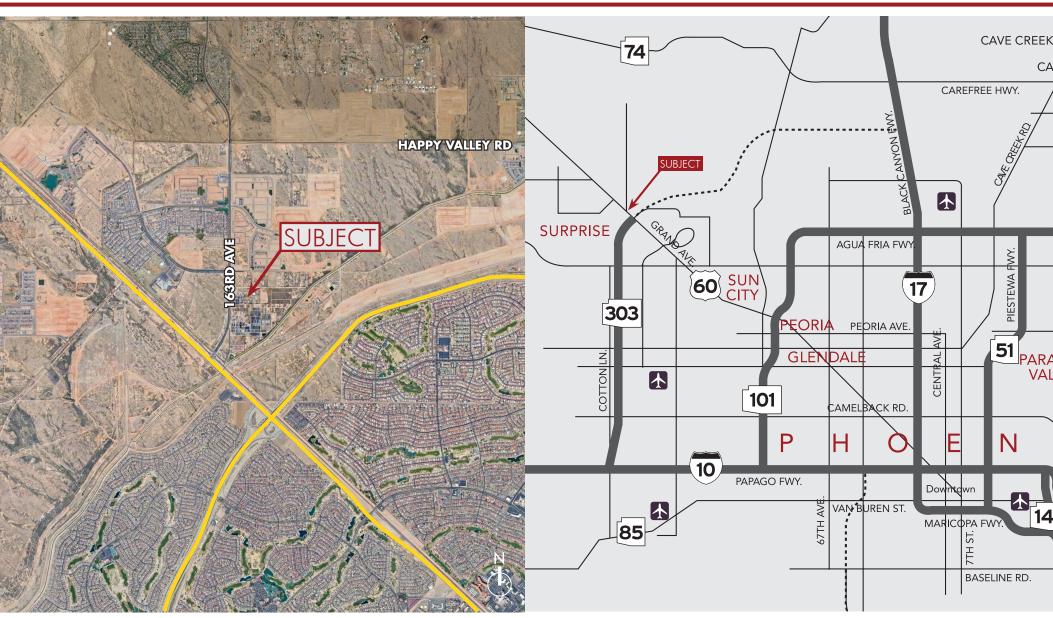

## **FOR SALE**

 $\pm 4.97$  ACRES FOR SALE – ZONED RU-43 (COUNTY ISLAND)

Location Maps

8767 E. Via de Ventura Suite 290 Scottsdale, AZ 85258 RGcre.com