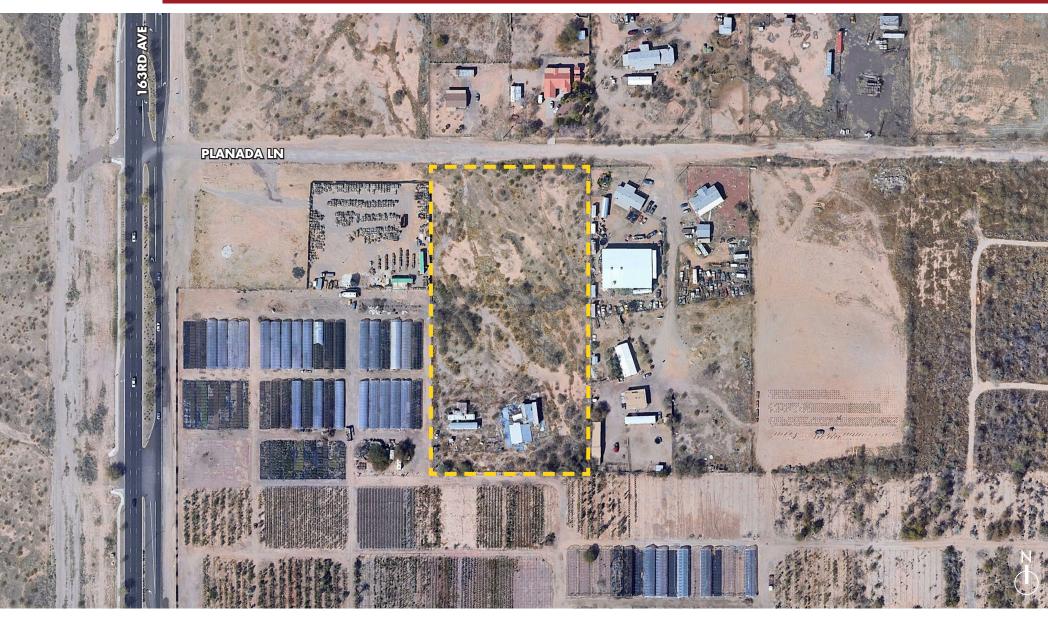

### ±4.97 ACRES FOR SALE - ZONED RU-43 (COUNTY ISLAND)

16039 W Planada Ln Surprise, AZ 85387

8767 E. Via de Ventura Suite 290 Scottsdale, AZ 85258 RGcre.com

### Site Information

16039 W Planada Ln Surprise, AZ 85387

#### **FEATURES**

- ±4.97 Acres
- RU-43 Zoning
- Proximity To Loop 303 and US-60 (Grand Ave)
- Located Near 163rd Ave and Pinnacle Peak
- Utilities are in Planada Ln
- \$3.35 PSF (\$725,000)

The information contained herein has been obtained from sources we believe to be reliable, however, Rein & Grossoehme and its agents have not conducted any investigation regarding these matters and make no warranty or representation expressed or implied regarding the accuracy or completeness of the information. Interested parties need to verify any information that is critical to their decision process and bear all risk for inaccuracies. References to square footage or age are approximate.