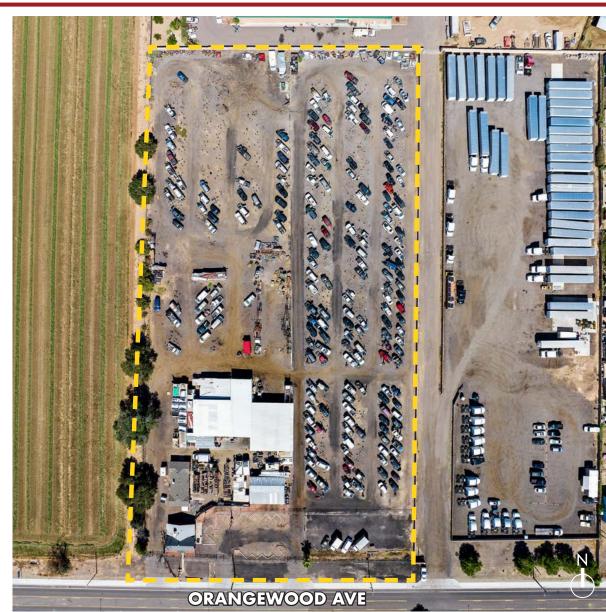

Max@RGcre.com

Jack@RGcre.com

±4.90 ACRE INDUSTRIAL OUTDOOR STORAGE SITE Site Breakdown

8767 E. Via de Ventura Suite 290 Scottsdale, AZ 85258 RGcre.com

MAX SCHUMACHER PATRICK SHEEHAN 480.214.9403

Max@RGcre.com

## ±4.90 ACRE INDUSTRIAL OUTDOOR STORAGE SITE