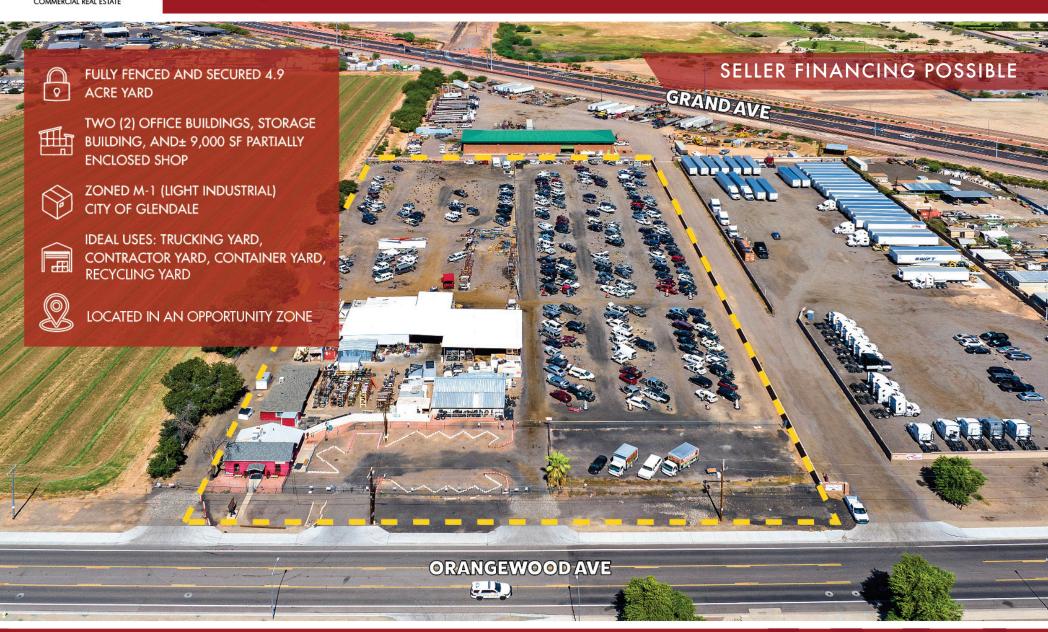

### ±4.90 ACRE INDUSTRIAL OUTDOOR STORAGE SITE

#### Site Features:

- ±4.9 Acre Site
- Two (2) Office Buildings, Storage Building, and 9,000 SF Partially Enclosed Shop
- Crushed Asphalt/ABC Throughout Yard
- Fully Fenced and Secured Site
- Zoned M-1 (Light Industrial), City of Glendale
- Existing User Can Vacate 30-90 Days Post Closing
- Ideal Uses: Trucking Yard, Contractor Yard, Container Yard, Recycling Yard
- Located in an Opportunity Zone
- Sales Price \$4,500,000