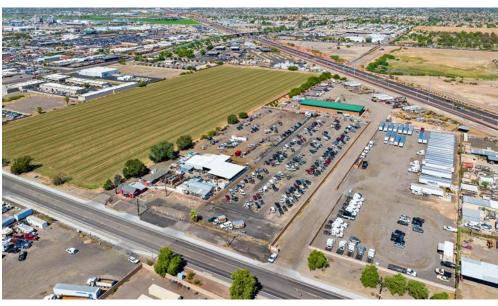

#### Site Features:

- ±4.9 Acre Site
- Two (2) Office Buildings, Storage Building, and 9,000 SF Partially Enclosed Shop
- Crushed Asphalt/ABC Throughout Yard
- Fully Fenced and Secured Site
- Zoned M-1 (Light Industrial), City of Glendale
- Existing User Can Vacate 30-90 Days Post Closing
- Ideal Uses: Trucking Yard, Contractor Yard, Container Yard, Recycling Yard
- Located in an Opportunity Zone
- Sales Price \$4,500,000

Max@RGcre.com

Jack@RGcre.com

±4.90 ACRE INDUSTRIAL OUTDOOR STORAGE SITE Site Breakdown

8767 E. Via de Ventura Suite 290 Scottsdale, AZ 85258 RGcre.com

MAX SCHUMACHER PATRICK SHEEHAN 480.214.9403

Max@RGcre.com