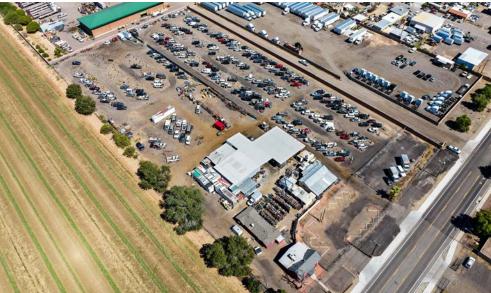

#### Site Features:

- ±4.9 Acre Site
- Two (2) Office Buildings, Storage Building, and 9,000 SF Partially Enclosed Shop
- Crushed Asphalt/ABC Throughout Yard
- Fully Fenced and Secured Site
- Zoned M-1 (Light Industrial), City of Glendale
- Existing User Can Vacate 30-90 Days Post Closing
- Ideal Uses: Trucking Yard, Contractor Yard, Container Yard, Recycling Yard
- Located in an Opportunity Zone
- Sales Price \$4,500,000

Max@RGcre.com

Jack@RGcre.com

±4.90 ACRE INDUSTRIAL OUTDOOR STORAGE SITE Site Breakdown

8767 E. Via de Ventura Suite 290 Scottsdale, AZ 85258 RGcre.com

MAX SCHUMACHER PATRICK SHEEHAN 480.214.9403

Max@RGcre.com