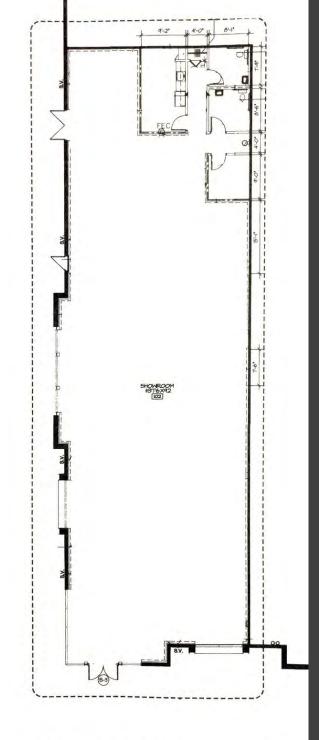

# **EXISTING**Floor Plan

Open floor plan
with two
restrooms, an
office and a
break room that
could be
another office.

18' clear height

Premium end cap unit directly facing IKEA.

Just off I-10

Lots of Parking

Rare smaller unit