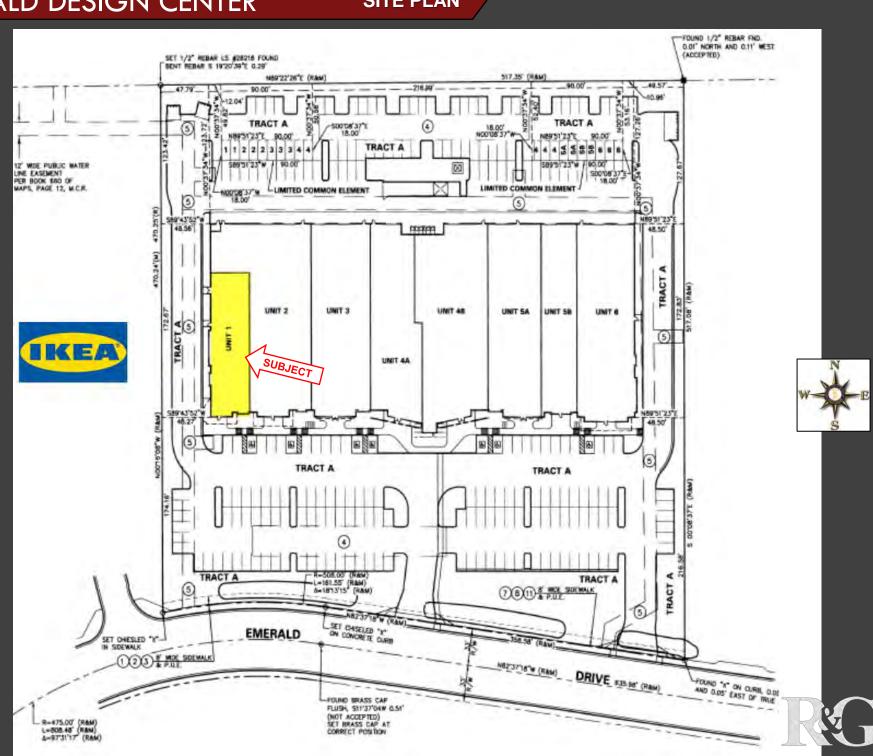

| \$98,724 | \$102,203 | \$103,007 |
| Total Households:                                | 3,646    | 41,181    | 97,677    |
| Complete demographics are available upon request |          |           |           |

This information contained herein has been secured from sources we believe to be reliable, but we make no representations or warranties, expressed or implied, as to the accuracy of the information. References to square footage or age are approximate. Buyer must verify this information and bear all risk for inaccuracies.



# **EXISTING**Floor Plan

Open floor plan
with two
restrooms, an
office and a
break room that
could be
another office.

18' clear height

Premium end cap unit directly facing IKEA.

Just off I-10

Lots of Parking

Rare smaller unit









### **EMERALD DESIGN CENTER**



### **AERIAL PHOTO**





### **DISCLAIMER & NON-CIRCUMVENTION**

#### DISCLAIMER:

This information package has been prepared to provide summary information to prospective tenants & their agents and to establish a preliminary level of interest in the property described herein. It does not, however, purport to present all material information regarding the subject property, and it is not a substitute for a thorough due diligence investigation. In particular, Rein & Grossoehme and its agents have not made any investigation of the actual property, age, the presence or absence of contaminating substances, mold, pcb's or asbestos, the compliance with city, state and federal regulations or any other aspect of the property and make no warranty or representation