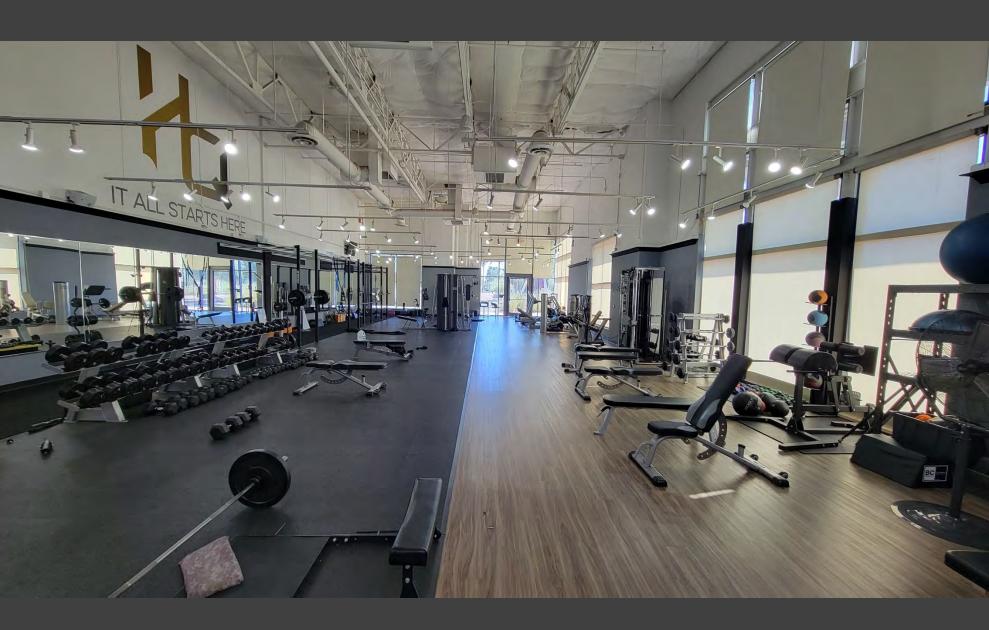

# EMERALD DESIGN CENTER

Click <u>HERE</u> for more photos
Click <u>HERE</u> for Google Street View

# **EXISTING**Floor Plan

Open floor plan
with two
restrooms, an
office and a
break room that
could be
another office.

18' clear height

Premium end cap unit directly facing IKEA.

Just off I-10

Lots of Parking