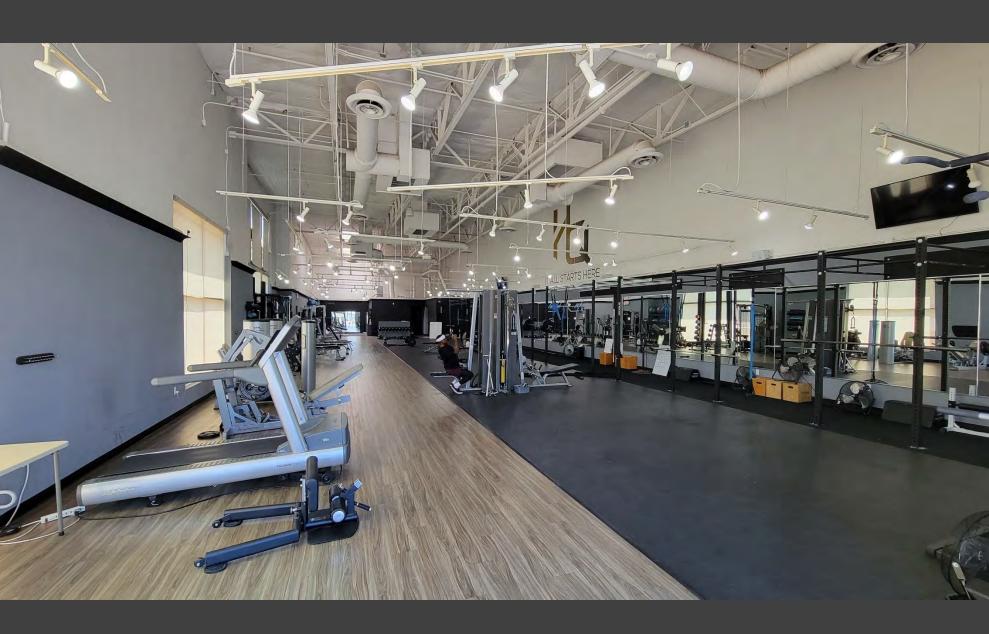

# EMERALD DESIGN CENTER

Click <u>HERE</u> for more photos
Click <u>HERE</u> for Google Street View

# **EXISTING**Floor Plan

Open floor plan
with two
restrooms, an
office and a
break room that
could be
another office.

18' clear height

Premium end cap unit directly facing IKEA.

Just off I-10

Lots of Parking