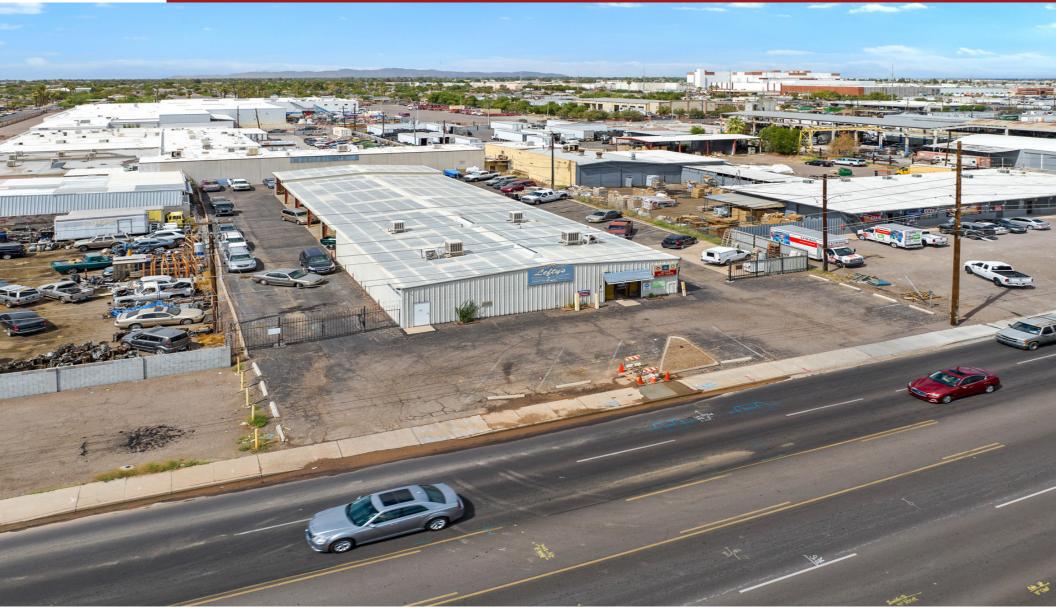

### FOR LEASE SERVICE BUILDING WITH YARD Site Information

#### 2016 N 27th Ave Phoenix, AZ

- 11,100 SF Building With 3,600 SF of Existing Office/Retail Space
- 0.78 Acre Site
- Zoned A-1 (Light Industrial), City of Phoenix
- Fenced and Secured Yard
- Two Points of Ingress/Egress
- Frontage on 27th Ave
- TI Allowance Available
- Ideal uses include automotive repair, body shop, equipment rental, building materials supply, fabriaction, outdoor storage, and manufacturing.