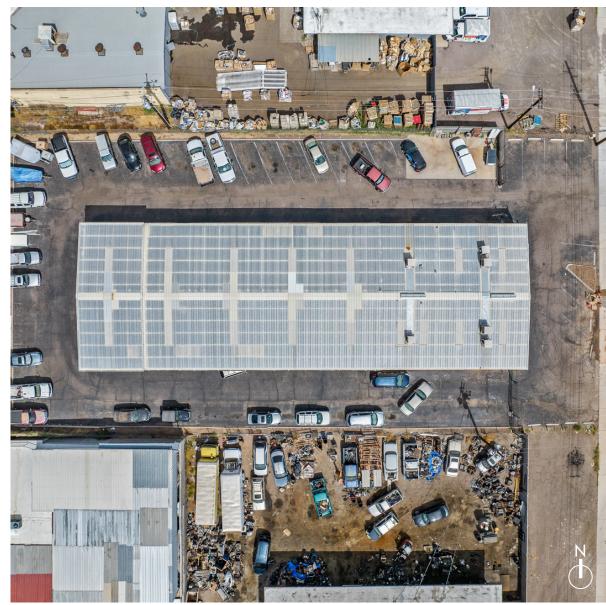

### FOR LEASE SERVICE BUILDING WITH YARD Site Information

#### 2016 N 27th Ave Phoenix, AZ

- 11,100 SF Building With 3,600 SF of Existing Office/Retail Space
- 0.78 Acre Site
- Zoned A-1 (Light Industrial), City of Phoenix
- Fenced and Secured Yard
- Two Points of Ingress/Egress
- Frontage on 27th Ave
- TI Allowance Available
- Ideal uses include automotive repair, body shop, equipment rental, building materials supply, fabriaction, outdoor storage, and manufacturing.