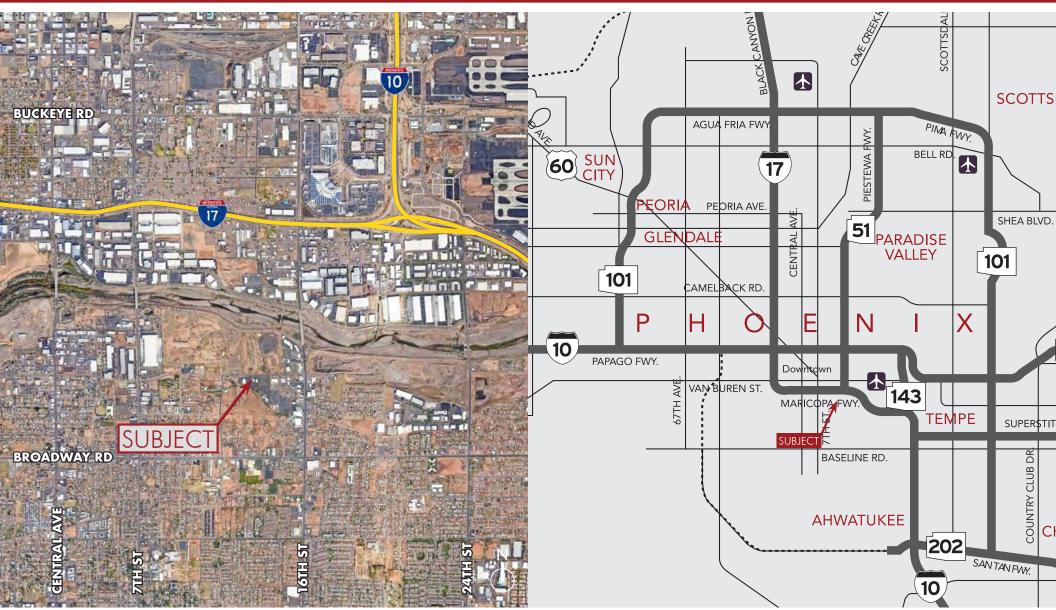

### FOR SALE ±3.86 ACRE CONTRACTOR FACILITY WITH TWO SHOP BUILDINGS Location Map

8767 E. Via de Ventura Suite 290 Scottsdale, AZ 85258

### FOR SALE ±3.86 ACRE CONTRACTOR FACILITY WITH TWO SHOP BUILDINGS Location Maps

8767 E. Via de Ventura Suite 290 Scottsdale, AZ 85258