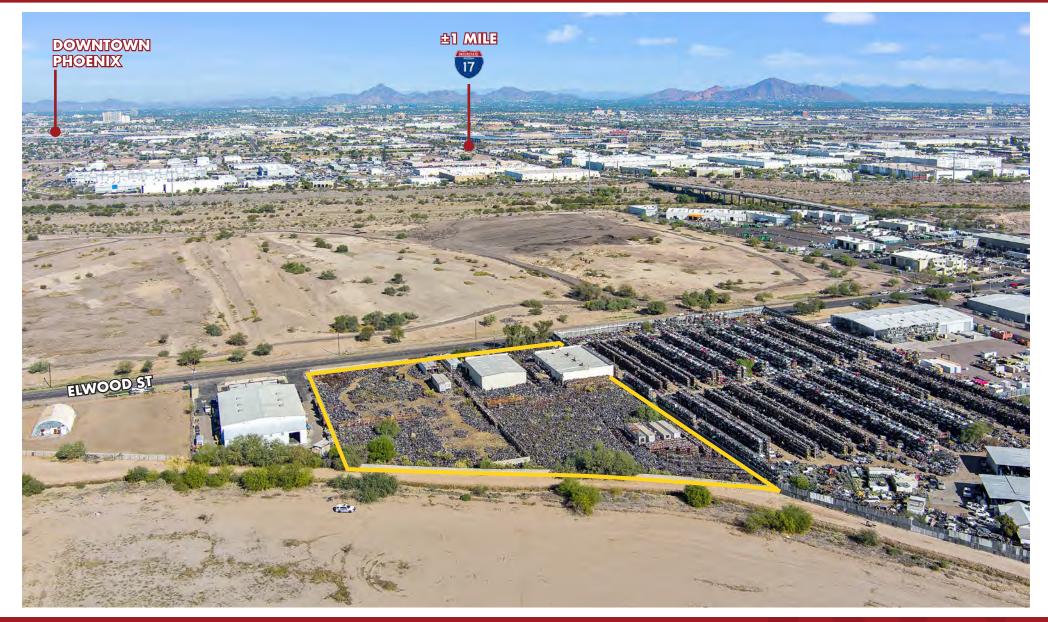

#### 1325 E Elwood St Phoenix, AZ

- ±11,500 SF of Buildings
- $\pm$ 7,000 SF Shop (East Building)
  - 18' Clear Height
  - One (1) Grade Level Door 12'x10'
  - Small Will Call and Office Area
- $\pm$ 4,500 SF Shop (West Building)
  - 20-22' Clear Height
  - Two (2) Grade Level Doors 14'x12'
  - Clear Span Shop (No Columns)
  - No Office Buildout
- $\pm 3.86$  Acre Site
- Partially Asphalt Paved
- Block Wall Perimeter Fencing Around Entire Site
- Highly Desirable Central Phoenix Location with Proximity to the Valley's Major Freeway Systems
- $\pm 1$  Mile to I-17
- Zoned A-1 (Light Industrial), City of Phoenix
- APNs: 113-23-002E & 113-23-002H
- 2021 CY Taxes: \$22,517.66
- Owner/User Opportunity

### FOR SALE ±3.86 ACRE CONTRACTOR FACILITY WITH TWO SHOP BUILDINGS Location Map

8767 E. Via de Ventura Suite 290 Scottsdale, AZ 85258

### FOR SALE ±3.86 ACRE CONTRACTOR FACILITY WITH TWO SHOP BUILDINGS Location Maps

8767 E. Via de Ventura Suite 290 Scottsdale, AZ 85258