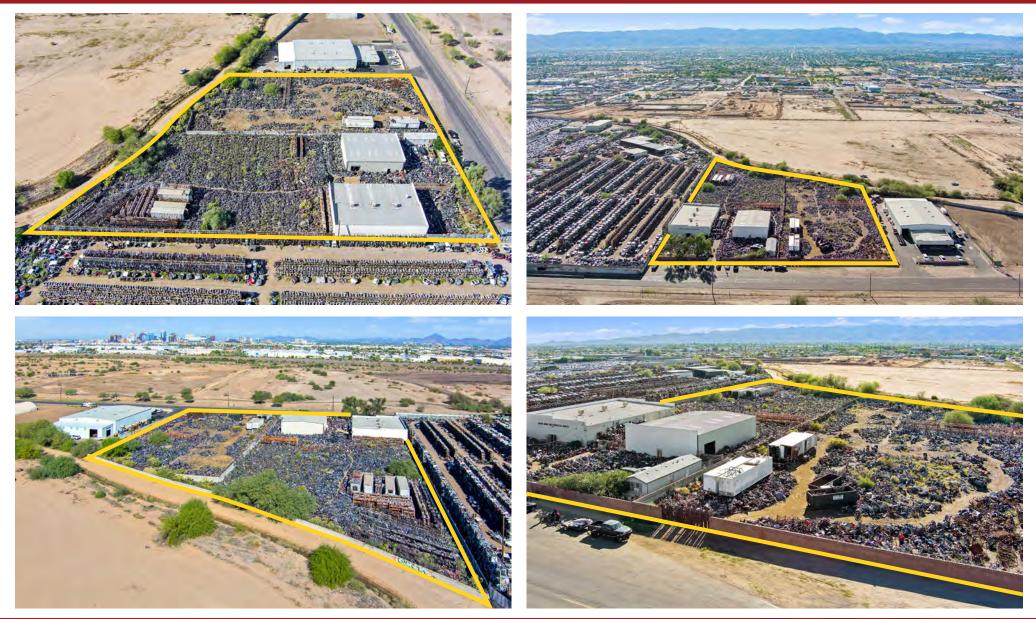

### FOR SALE ±3.86 ACRE CONTRACTOR FACILITY WITH TWO SHOP BUILDINGS Property Photos

8767 E. Via de Ventura Suite 290 Scottsdale, AZ 85258

#### 1325 E Elwood St Phoenix, AZ

- ±11,500 SF of Buildings
- $\pm$ 7,000 SF Shop (East Building)
  - 18' Clear Height
  - One (1) Grade Level Door 12'x10'
  - Small Will Call and Office Area
- $\pm$ 4,500 SF Shop (West Building)
  - 20-22' Clear Height
  - Two (2) Grade Level Doors 14'x12'
  - Clear Span Shop (No Columns)
  - No Office Buildout
- $\pm 3.86$  Acre Site
- Partially Asphalt Paved
- Block Wall Perimeter Fencing Around Entire Site
- Highly Desirable Central Phoenix Location with Proximity to the Valley's Major Freeway Systems
- $\pm 1$  Mile to I-17
- Zoned A-1 (Light Industrial), City of Phoenix
- APNs: 113-23-002E & 113-23-002H
- 2021 CY Taxes: \$22,517.66
- Owner/User Opportunity