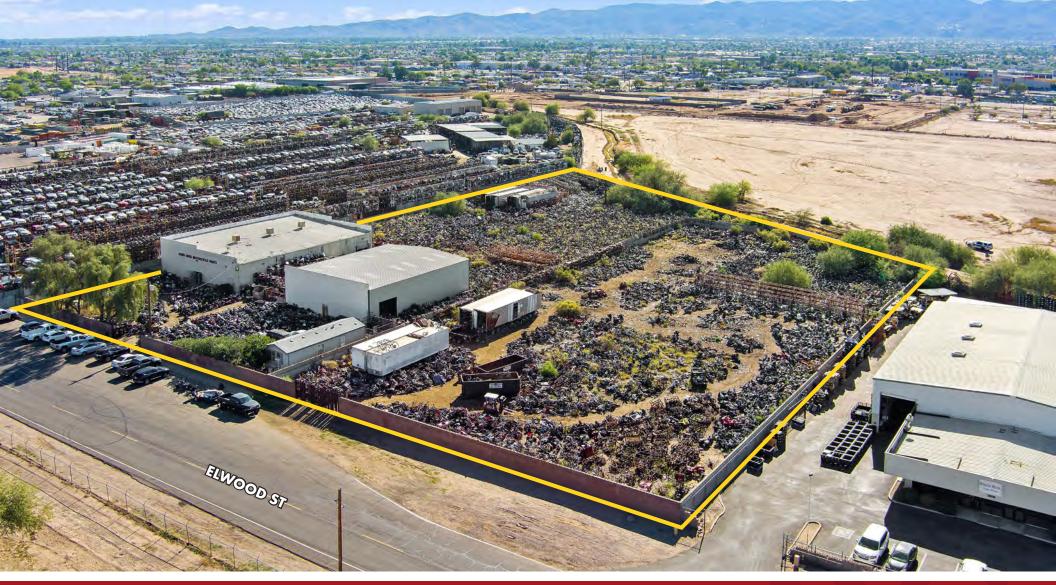

### ±3.86 ACRE CONTRACTOR FACILITY WITH TWO SHOP BUILDINGS FOR SALE

1325 E Elwood St, Phoenix, AZ

#### **PROPERTY INFO:**

- ±3.86 Acre Site (Fully Fenced and Secured)
- ±11,500 SF of Buildings
- Zoned A-1 (Light Industrial), City of Phoenix
- Owner/User Opportunity

8767 E. Via de Ventura Suite 290 Scottsdale, AZ 85258

### FOR SALE ±3.86 ACRE CONTRACTOR FACILITY WITH TWO SHOP BUILDINGS Site Information

#### 1325 E Elwood St Phoenix, AZ

- ±11,500 SF of Buildings
- $\pm$ 7,000 SF Shop (East Building)
  - 18' Clear Height
  - One (1) Grade Level Door 12'x10'
  - Small Will Call and Office Area
- $\pm$ 4,500 SF Shop (West Building)
  - 20-22' Clear Height
  - Two (2) Grade Level Doors 14'x12'
  - Clear Span Shop (No Columns)
  - No Office Buildout
- $\pm 3.86$  Acre Site
- Partially Asphalt Paved
- Block Wall Perimeter Fencing Around Entire Site
- Highly Desirable Central Phoenix Location with Proximity to the Valley's Major Freeway Systems
- $\pm 1$  Mile to I-17
- Zoned A-1 (Light Industrial), City of Phoenix
- APNs: 113-23-002E & 113-23-002H
- 2021 CY Taxes: \$22,517.66
- Owner/User Opportunity