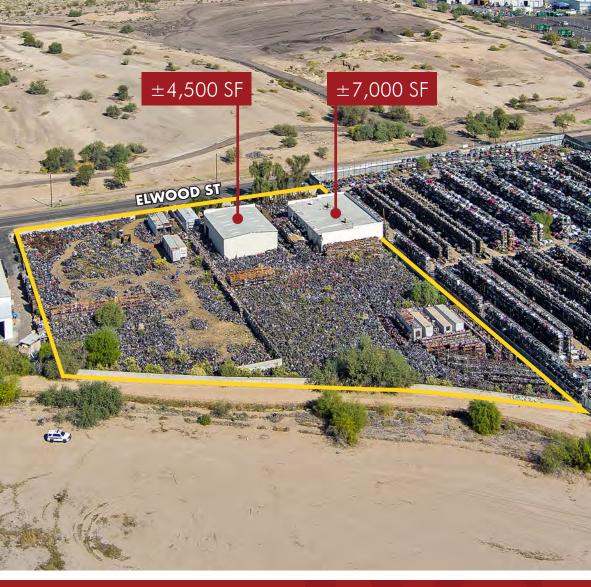

#### 1325 E Elwood St Phoenix, AZ

- ±11,500 SF of Buildings
- $\pm$ 7,000 SF Shop (East Building)
  - 18' Clear Height
  - One (1) Grade Level Door 12'x10'
  - Small Will Call and Office Area
- $\pm$ 4,500 SF Shop (West Building)
  - 20-22' Clear Height
  - Two (2) Grade Level Doors 14'x12'
  - Clear Span Shop (No Columns)
  - No Office Buildout
- $\pm 3.86$  Acre Site
- Partially Asphalt Paved
- Block Wall Perimeter Fencing Around Entire Site
- Highly Desirable Central Phoenix Location with Proximity to the Valley's Major Freeway Systems
- $\pm 1$  Mile to I-17
- Zoned A-1 (Light Industrial), City of Phoenix
- APNs: 113-23-002E & 113-23-002H
- 2021 CY Taxes: \$22,517.66
- Owner/User Opportunity

### FOR SALE ±3.86 ACRE CONTRACTOR FACILITY WITH TWO SHOP BUILDINGS Property Photos

8767 E. Via de Ventura Suite 290 Scottsdale, AZ 85258