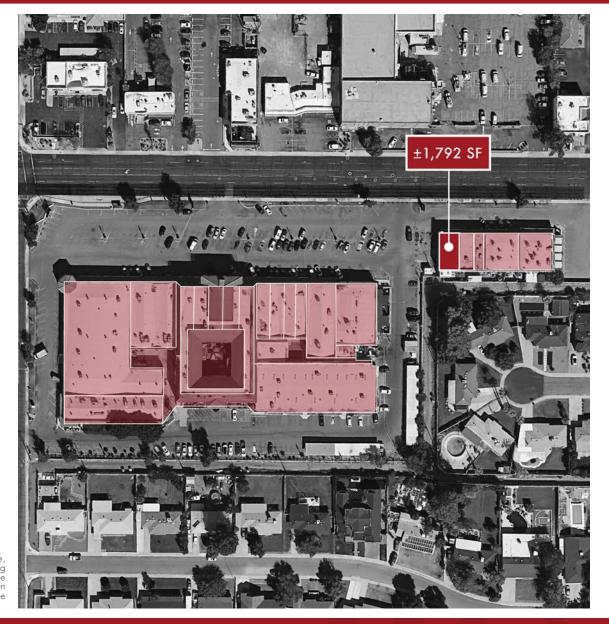

#### **GASLIGHT SQUARE**

±1,792 SF FULLY BUILDOUT RESTAURANT

E Indian School Rd Phoenix, AZ 85018



8767 E. Via de Ventura Suite 290 Scottsdale, AZ 85258

RGcre.com

JARED LIVELY 480.214.9411 Jared@RGcre.com

### **FOR LEASE**

# ±1,792 SF FULLY BUILDOUT RESTAURANT **Site Information**



#### Gaslight Square

Phoenix, AZ

- ±1,792 SF Fully Buildout Restaurant
- Breakfast and Lunch Concept Only
- In the Heart of Arcadia
- Anchored by Trevor's, Zipps, Beckett's Fine Dining, Book Gallery, Papi Gordos, Sol Fitness, and Many Other Great Tenant's Catering to the Arcadia Trade Area.





BECKETT'S







The information contained herein has been obtained from sources we believe to be reliable, however, Rein & Grossoehme and its agents have not conducted any investigation regarding these matters and make no warranty or representation expressed or implied regarding the accuracy or completeness of the information. Interested parties need to verify any information that is critical to their decision process and bear all risk for inaccuracies. References to square footage or age are approximate.

# **FOR LEASE**

#### ±1,792 SF FULLY BUILDOUT RESTAURANT

#### **Site Images**











8767 E. Via de Ventura Suite 290 Scottsdale, AZ 85258 RGcre.com JARED LIVELY
480.214.9411
Jared@RGcre.com

## **FOR LEASE**

#### ±1,792 SF FULLY BUILDOUT RESTAURANT

#### **Location Maps**