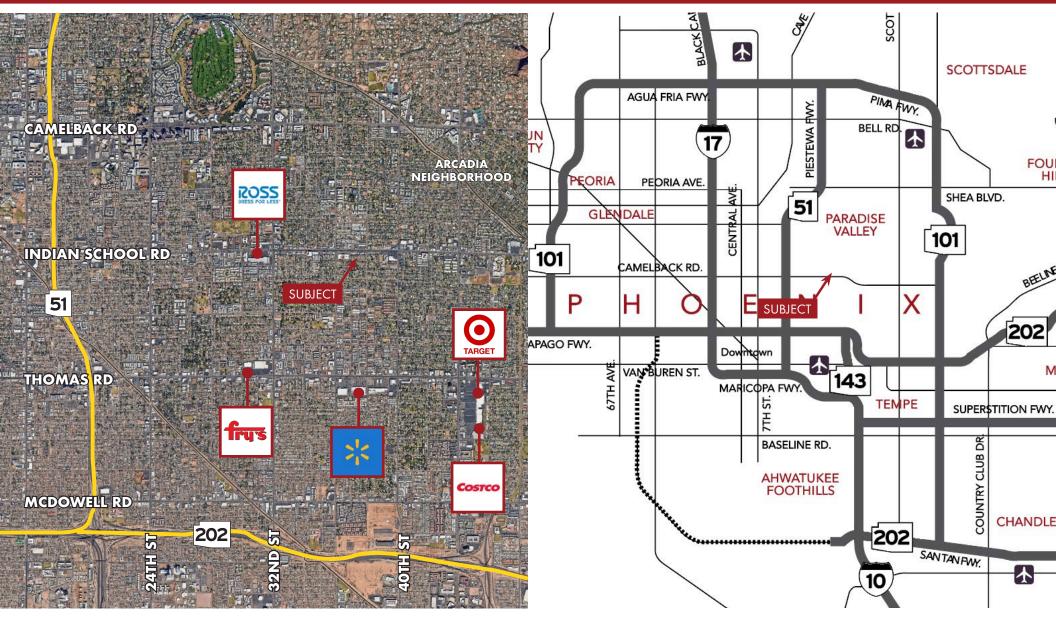

BECKETT'S







The information contained herein has been obtained from sources we believe to be reliable, however, Rein & Grossoehme and its agents have not conducted any investigation regarding these matters and make no warranty or representation expressed or implied regarding the accuracy or completeness of the information. Interested parties need to verify any information that is critical to their decision process and bear all risk for inaccuracies. References to square footage or age are approximate.

# **FOR LEASE**

#### ±1,792 SF FULLY BUILDOUT RESTAURANT

#### **Site Images**











8767 E. Via de Ventura Suite 290 Scottsdale, AZ 85258 RGcre.com JARED LIVELY
480.214.9411
Jared@RGcre.com

## **FOR LEASE**

#### ±1,792 SF FULLY BUILDOUT RESTAURANT

#### **Location Maps**