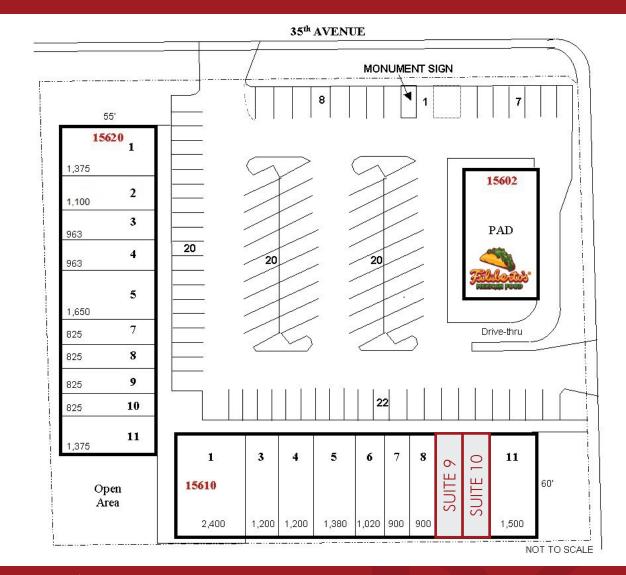

#### **AVAILABLE SUITES**

Building 15610

Suite 9: 900 SF

Suite 10: 900 SF

The information contained herein has been obtained from sources we believe to be reliable, however, Rein & Grossoehme and its agents have not conducted any investigation regarding these matters and make no warranty or representation expressed or implied regarding the accuracy or completeness of the information. Interested parties need to verify any information that is critical to their decision process and bear all risk for inaccuracies. References to square footage or age are approximate.

#### FLOOR PLANS

Building 15610

Suite 9: 900 SF

Suite 10: 900 SF

The information contained herein has been obtained from sources we believe to be reliable, however, Rein & Grossoehme and its agents have not conducted any investigation regarding these matters and make no warranty or representation expressed or implied regarding the accuracy or completeness of the information. Interested parties need to verify any information that is critical to their decision process and bear all risk for inaccuracies. References to square footage or age are approximate.