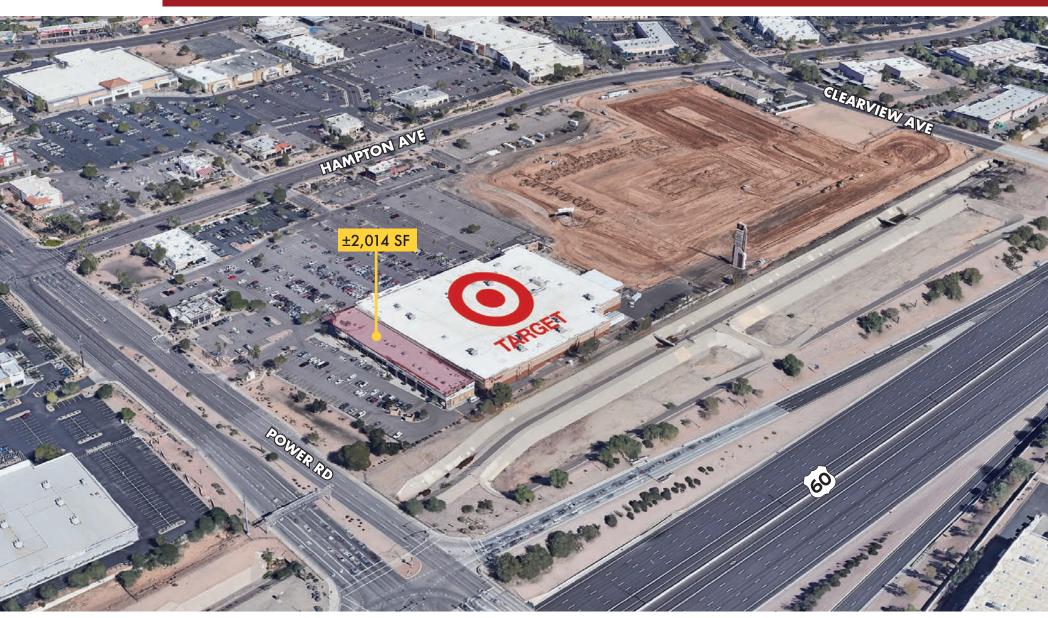

#### Site Information

1545 S Power Rd Phoenix, AZ 85009

#### Site Features:

- Exposure to Power Rd
- Waiting Area, 6 Consulting Rooms, 1 Conference Room, Small Employee Kitchen, Commercial Kitchen, and ADA Bathrooms
- Suite S-094: 2,014 SF Available
- Located Near Target, Mesa Pavilions North, and Across From Superstitions Springs Regional Mall.
- Near US-60, a Highway Bringing in Over 228,000 Vehicles Per Day.

**US-60 FREEWAY** 

The information contained herein has been obtained from sources we believe to be reliable, however, Rein & Grossoehme and its agents have not conducted any investigation regarding these matters and make no warranty or representation expressed or implied regarding the accuracy or completeness of the information. Interested parties need to verify any information that is critical to their decision process and bear all risk for inaccuracies. References to square footage or age are approximate.