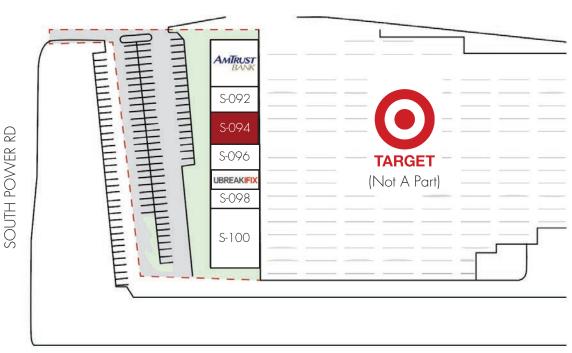

#### Site Features:

- Exposure to Power Rd
- Waiting Area, 6 Consulting Rooms, 1 Conference Room, Small Employee Kitchen, Commercial Kitchen, and ADA Bathrooms
- Suite S-094: 2,014 SF Available
- Located Near Target, Mesa Pavilions North, and Across From Superstitions Springs Regional Mall.
- Near US-60, a Highway Bringing in Over 228,000 Vehicles Per Day.