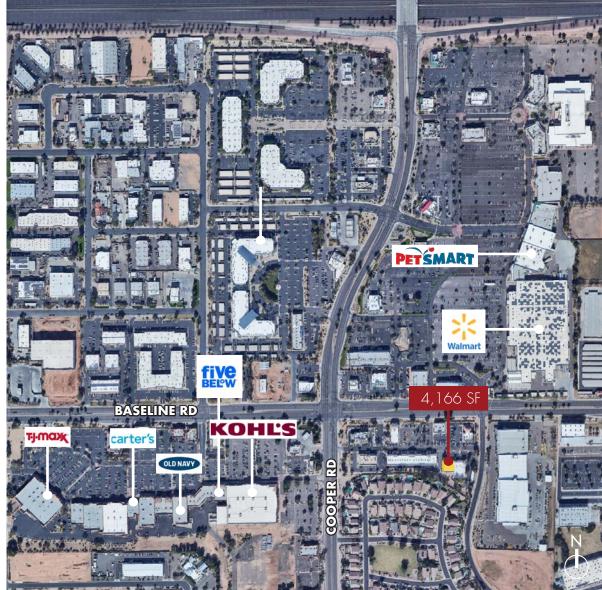

## FOR LEASE ±4,166 SF AVAILABLE FOR LEASE Retailer Map

8767 E. Via de Ventura Suite 290 Scottsdale, AZ 85258 <u>RGcre</u>.com

#### FEATURES

- 0.5 Miles From US-60 Freeway
- Located Directly Across From 400,000 SF Mesa Grand Power Center and Walmart Supercenter
- Strong Gilbert Family Demographics
- Rated 3rd Safest City in USA According to FBI Statistics
- \$15 Per SF Plus \$5.50 PSF NNN