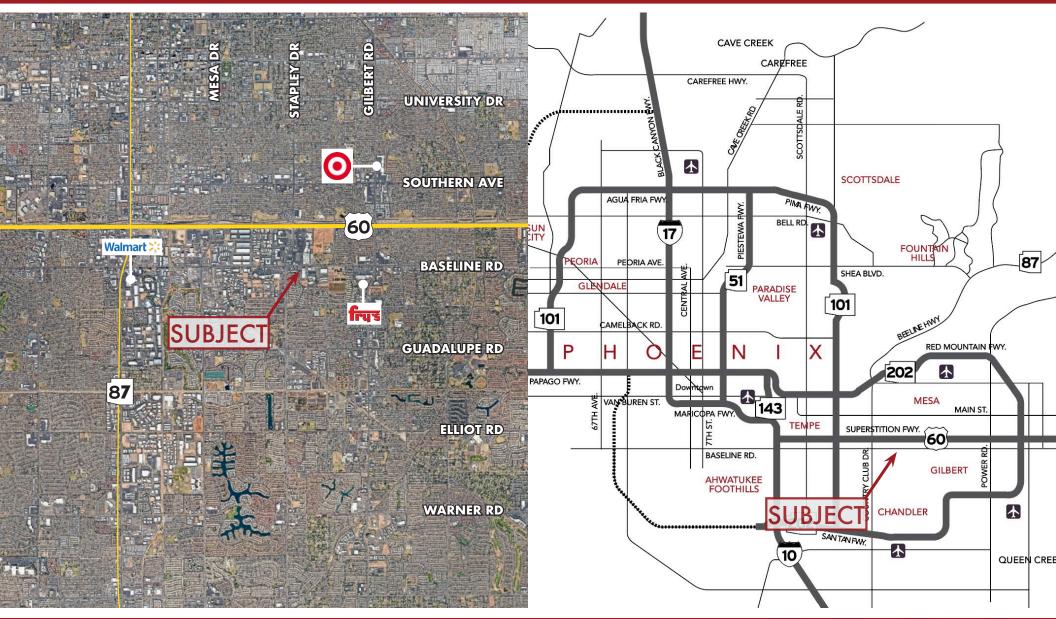

#### FEATURES

- 0.5 Miles From US-60 Freeway
- Located Directly Across From 400,000 SF Mesa Grand Power Center and Walmart Supercenter
- Strong Gilbert Family Demographics
- Rated 3rd Safest City in USA According to FBI Statistics
- \$15 Per SF Plus \$5.50 PSF NNN