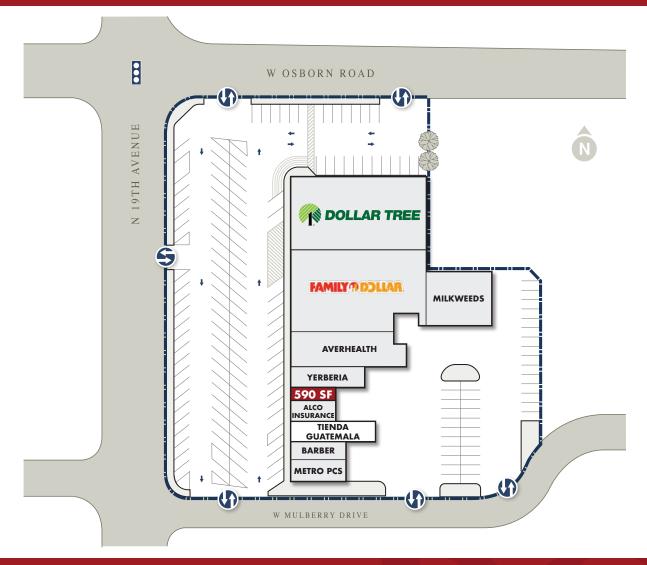

### **FOR LEASE**

590 SF Available

Over 505,000 Residents within a 5-mile radius

**Excellent Visibility** 

Dense Infill Area

**Busy Intersection** 

Join:

8767 E. Via de Ventura Suite 290 Scottsdale, AZ 85258

### **FOR LEASE**

590 SF Available

Over 505,000 Residents within a 5-mile radius

**Excellent Visibility** 

Dense Infill Area

**Busy Intersection** 

Join:

The information contained herein has been obtained from sources we believe to be reliable, however, Rein & Grossoehme and its agents have not conducted any investigation regarding these matters and make no warranty or representation expressed or implied regarding the accuracy or completeness of the information. Interested parties need to verify any information that is critical to their decision process and bear all risk for inaccuracies. References to square footage or age are approximate.