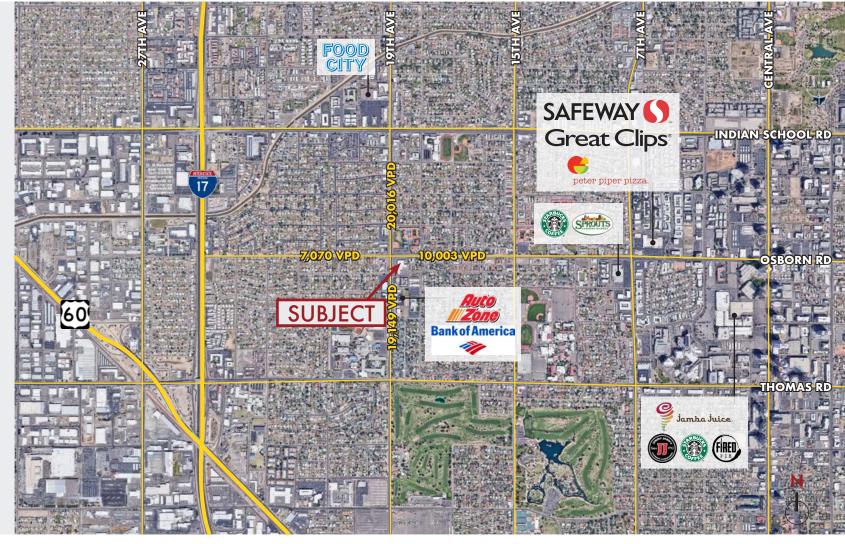

### **TRAFFIC** COUNT

(2019)

Osborn Rd E: 10,003

W: 7,070

19th Ave N: 20,016

S: 19,149

8767 E. Via de Ventura Suite 290 Scottsdale, AZ 85258

RGcre.com