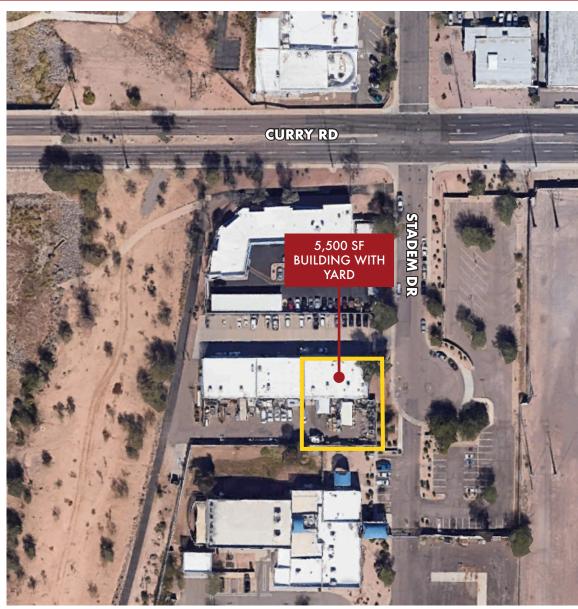

### FOR LEASE ±5,500 SF OFFICE WAREHOUSE AVAILABLE FOR LEASE Location Maps

8767 E. Via de Ventura Suite 290 Scottsdale, AZ 85258 RGcre.com