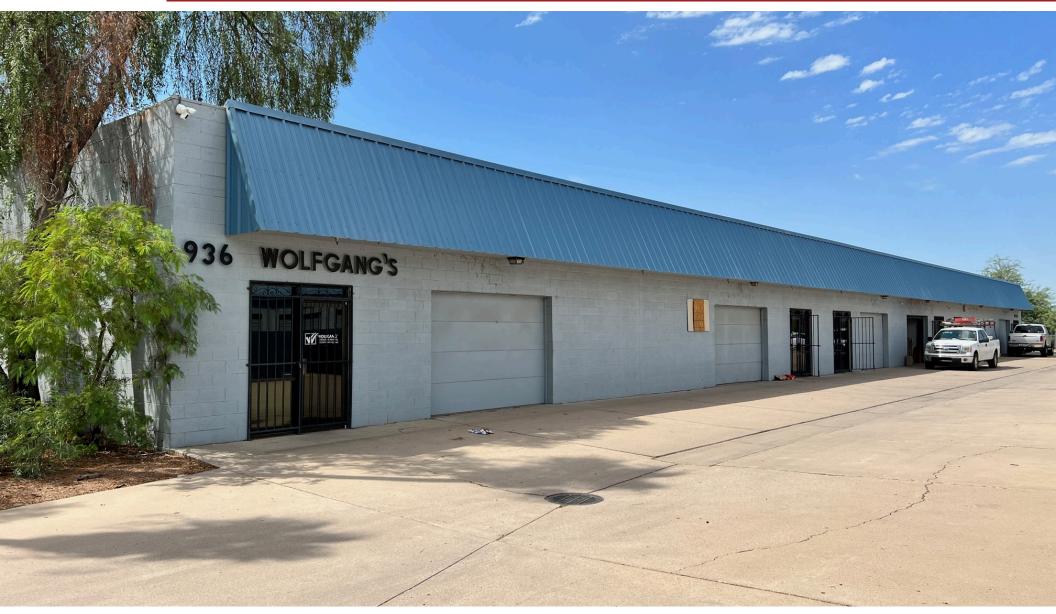

#### **±5,500 SF OFFICE WAREHOUSE AVAILABLE FOR LEASE**

936 S Stadem Dr, Tempe, AZ 85288

8767 E. Via de Ventura Suite 290 Scottsdale, AZ 85258 RGcre.com

480.214.9411 Jared@RGcre.com

#### 936 S Stadem Dr, Tempe, AZ 85288

- ±5,500 SF Office Warehouse Available
- $\pm 2,500$  SF of Office, and  $\pm 3,000$  SF of Warehouse
- Tempe Property with Secure Private Yard
- 11' Ceiling Height, Front Loading Roll Up Doors
- Easy Access to 101 and 202 Freeways.