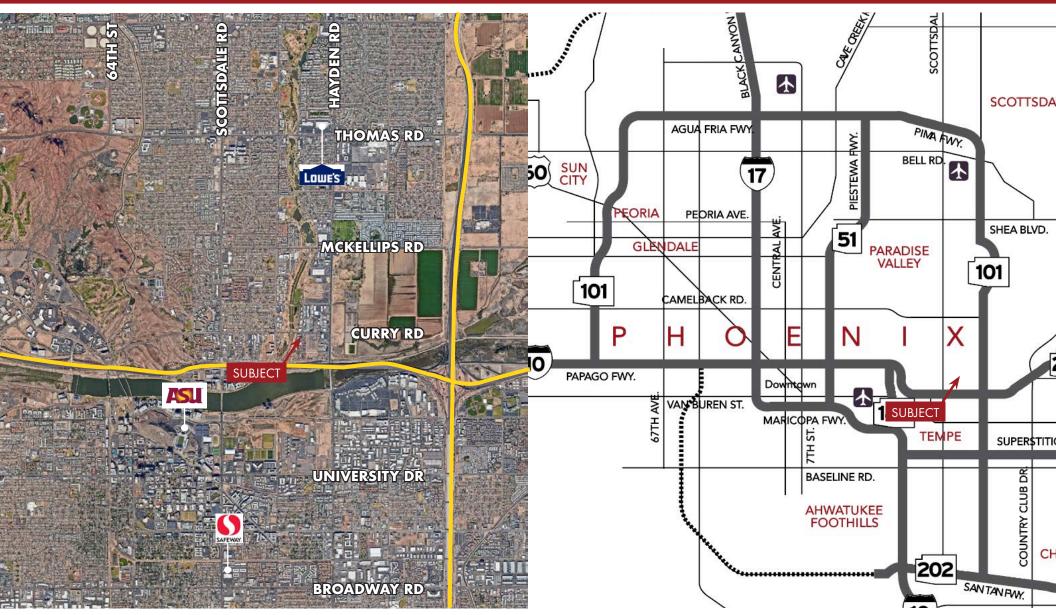

### FOR LEASE ±5,500 SF OFFICE WAREHOUSE AVAILABLE FOR LEASE Location Maps

8767 E. Via de Ventura Suite 290 Scottsdale, AZ 85258 RGcre.com