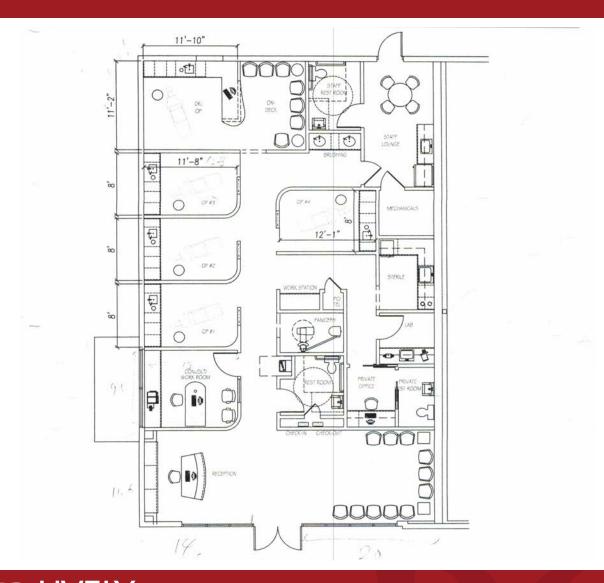

## JARED LIVELY

SEC Alma School & Grove 1130 W. Grove Ave., Mesa, AZ

#### **FLOOR PLAN**

Suite 113:  $\pm$ 1,200 SF Suite 114:  $\pm$ 2,000 SF (Can Be Combined to  $\pm$ 3,200 SF)

8767 E. Via de Ventura Suite 290 Scottsdale, AZ 85258

RGcre.com