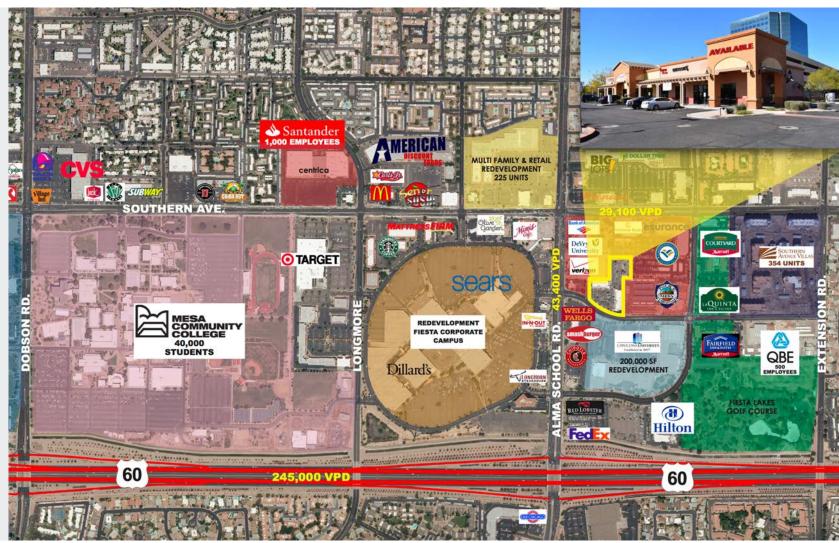

Convenient Access from the US-60 and the Loop 101

Across from PB Bell's Mixed Use Development with 280 Apartments

8767 E. Via de Ventura Suite 290 Scottsdale, AZ 85258

RGcre.com

# TRAFFIC COUNT

Alma School Rd. 33,930 Southern Ave. 35,245

8767 E. Via de Ventura Suite 290 Scottsdale, AZ 85258

RGcre.com