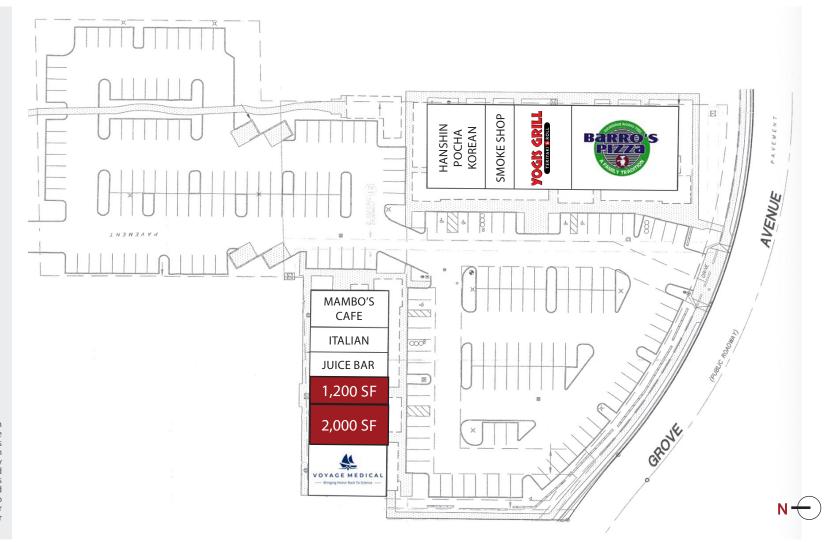

# JARED LIVELY

SEC Alma School & Grove 1130 W. Grove Ave., Mesa, AZ

#### **FOR LEASE**

Suite 113:  $\pm$ 1,200 SF Suite 114:  $\pm$ 2,000 SF (Can Be Combined to  $\pm$ 3,200 SF)

The information contained herein has been obtained from sources we believe to be reliable, however, Rein & Grossoehme and its agents have not conducted any investigation regarding these matters and make no warranty or representation expressed or implied regarding the accuracy or completeness of the information. Interested parties need to verify any information that is critical to their decision process and bear all risk for inaccuracies. References to square footage or age are approximate.

8767 E. Via de Ventura Suite 290 Scottsdale, AZ 85258

RGcre.com