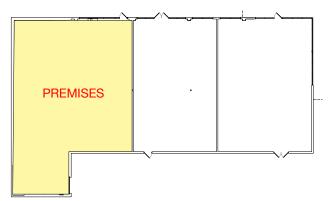

#### FOR LEASE

3,032 SF End Cap Space Available

Fully-Equipped Former Restaurant

Over 63,000 VPD at Intersection

More than 435,000 Residents Within a 5-Mile Radius

Excellent Visibility with Pylon Sign

0.2 Miles North of I-10