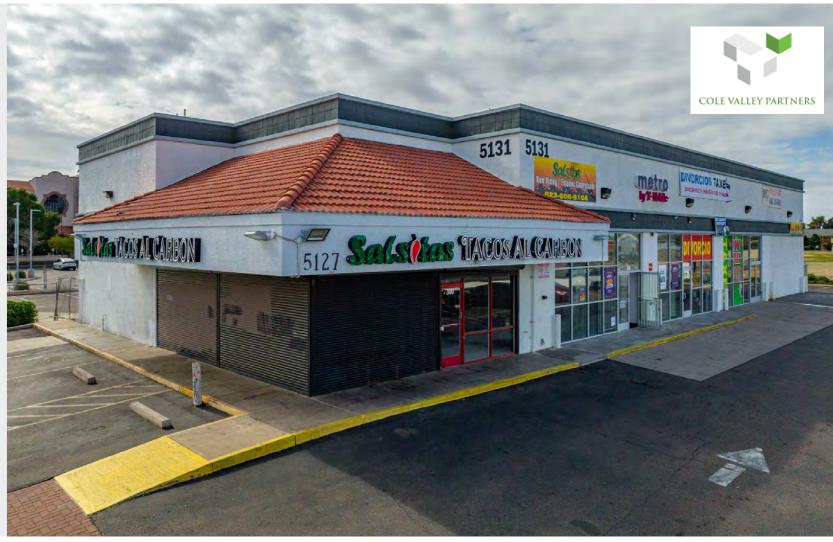

W/SWC 51st Ave & McDowell Rd 5131 W McDowell Rd, Phoenix, AZ 85035

#### FOR LEASE

3,032 SF End Cap Space Available

Fully-Equipped Former Restaurant

Over 63,000 VPD at Intersection

More than 435,000 Residents Within a 5-Mile Radius

Excellent Visibility with Pylon Sign

0.2 Miles North of I-10