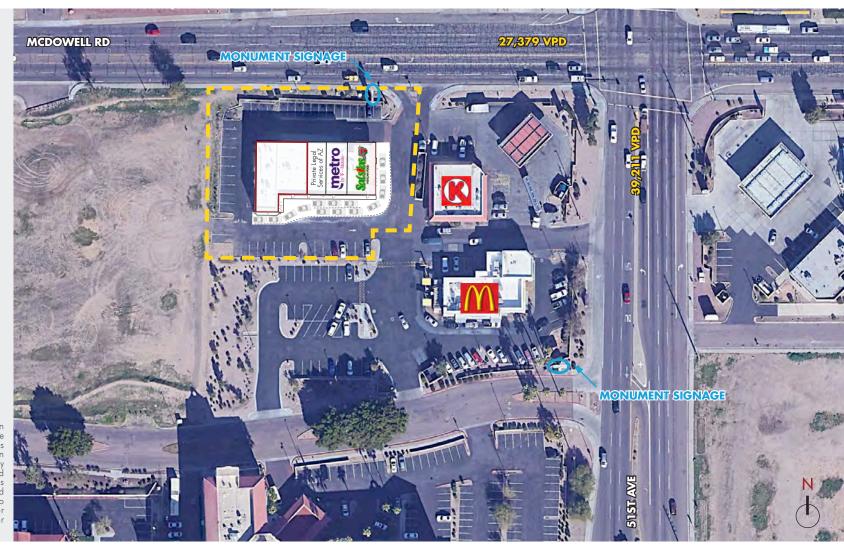

# TRAFFIC COUNT

McDowell Rd E: 27,562

W: 27,379

51st Ave N: 33,387

S: 39,211

8767 E. Via de Ventura Suite 290 Scottsdale, AZ 85258

RGcre.com