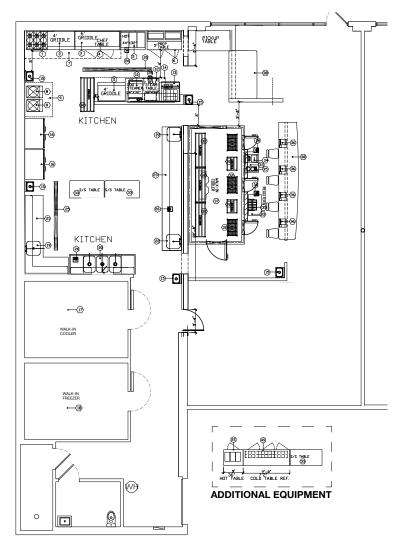

8767 E. Via de Ventura Suite 290 Scottsdale, AZ 85258

RGcre.com

Full service kitchen build out including functional hood, multiple walk in units and other usable restaurant equipment