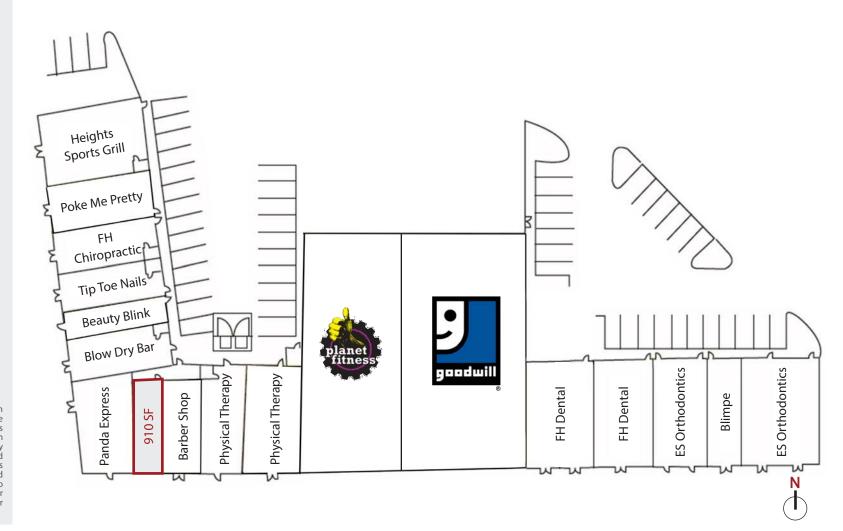

#### **AVAILABLE SUITES**

Suite 105: 910 SF **\$25 + \$7.45 PSF NNN** Wide Open Retail

The information contained herein has been obtained from sources we believe to be reliable, however, Rein & Grossoehme and its agents have not conducted any investigation regarding these matters and make no warranty or representation expressed or implied regarding the accuracy or completeness of the information. Interested parties need to verify any information that is critical to their decision process and bear all risk for inaccuracies. References to square footage or age are approximate.