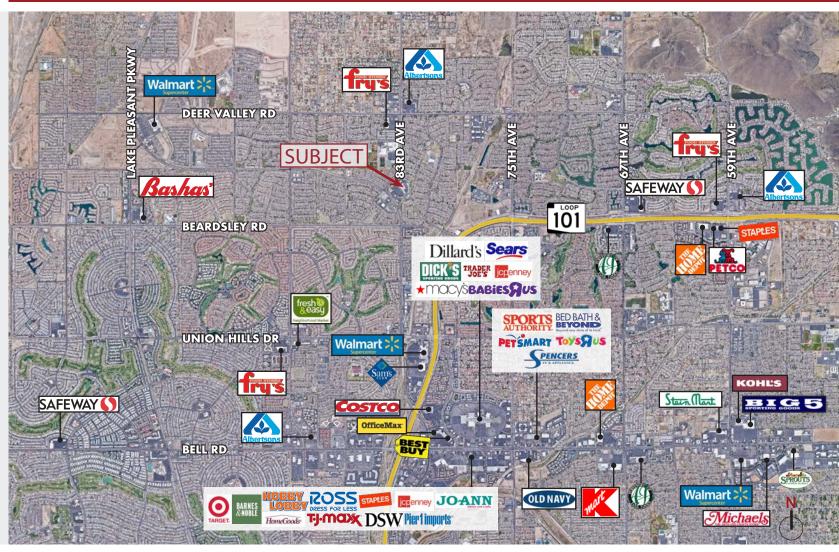

# DEMOGRAPHICS (2017)

#### **Population Estimates**

1 Mile 13,141 3 Mile 90,060 5 Mile 213,651

# Average Household Income

1 Mile \$101,802 3 Mile \$92,494 5 Mile \$87,749

# TRAFFIC COUNT

Lake Pleasant Pkwy 28,762 83rd Ave 19,136

The information contained herein has been obtained from sources we believe to be reliable, however, Rein & Grossoehme and its agents have not conducted any investigation regarding these matters and make no warranty or representation expressed or implied regarding the accuracy or completeness of the information. Interested parties need to verify any information that is critical to their decision process and bear all risk for inaccuracies. References to square footage or age are approximate.