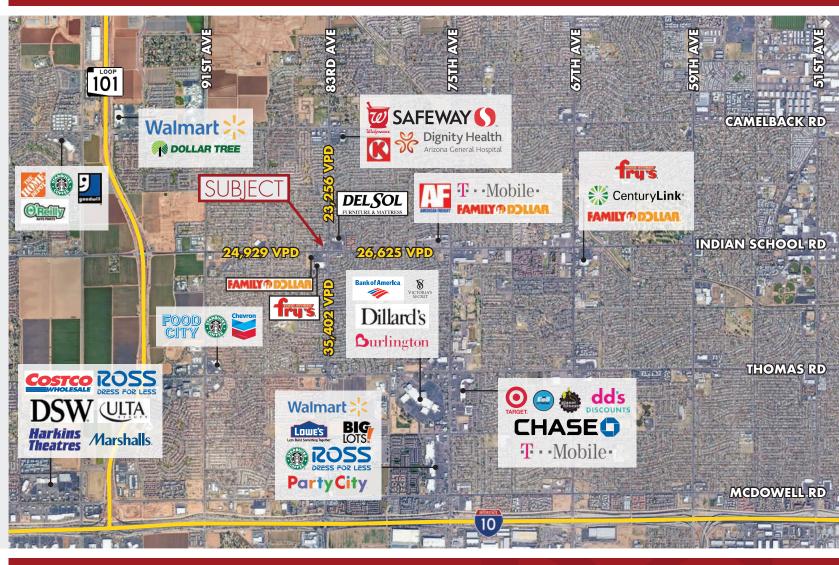

### NWC 83RD AVE & INDIAN SCHOOL RD

4130 N 83rd Ave Phoenix, Az 85033

# DEMOGRAPHICS (2022)

#### Population Estimates

2 Mile 92,811

5 Mile 378,894

10

1,249,148 Mile

Average Household Income

2 Mile \$63,296

5 Mile \$64,497

10

%70,765

Households

2 Mile 24,916

5 Mile 108,926

10

Mile 415,265

8767 E. Via de Ventura Suite 290 Scottsdale, AZ 85258