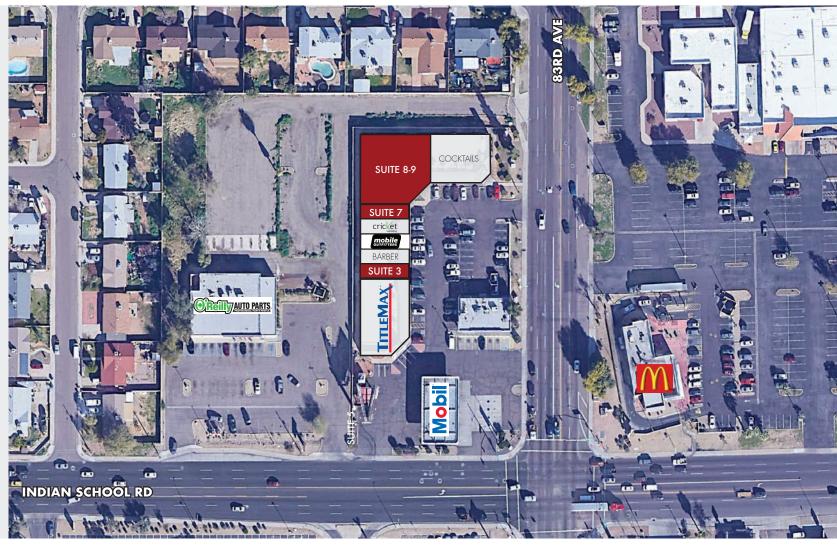

### NWC 83RD AVE & INDIAN SCHOOL RD

4130 N 83rd Ave Phoenix, Az 85033

### FOR LEASE

Suite 3: 1,071 SF

Suite 7: 1,020 SF

Suite 8-9: 6,234 SF

The information contained herein has been obtained from sources we believe to be reliable, however, Rein & Grossoehme and its agents have not conducted any investigation regarding these matters and make no warranty or representation expressed or implied regarding the accuracy or completeness of the information. Interested parties need to verify any information that is critical to their decision process and bear all risk for inaccuracies. References to square footage or age are approximate