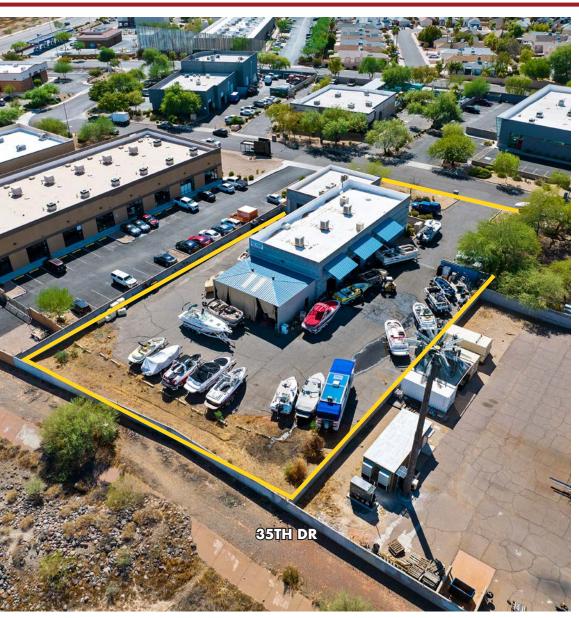

#### 23449 N 35th Drive

Glendale, Arizona 85310

- ±7,484 SF
- ±0.89 Acre Site
- Fully paved and secured yard with block wall perimeter
- Five (5) grade level doors
- 16' clear height
- Within 15 minutes of the TSMC plant
- Easy Access to I-17, 101 Loop
- APN: 205-11-878

PATRICK **SHEEHAN**, SIOR

±7,484 SF SHOP & OFFICE BUILDING ON ±0.89 ACRES AVAILABLE

**Site Images** 

8767 E. Via de Ventura Suite 290 Scottsdale, AZ 85258 RGcre.com JACK **HANSEN** 

480.214.9421 Jack@RGcre.com MAX **SCHUMACHER**, SIOR