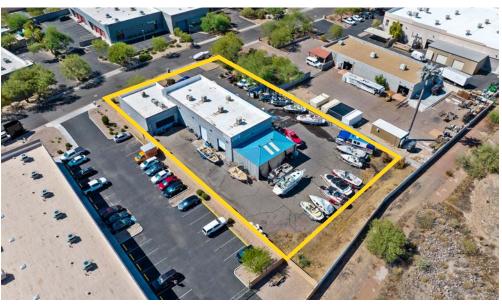

#### 23449 N 35th Drive

Glendale, Arizona 85310

- ±7,484 SF
- ±0.89 Acre Site
- Fully paved and secured yard with block wall perimeter
- Five (5) grade level doors
- 16' clear height
- Within 15 minutes of the TSMC plant
- Easy Access to I-17, 101 Loop
- APN: 205-11-878

PATRICK **SHEEHAN**, SIOR

±7,484 SF SHOP & OFFICE BUILDING ON ±0.89 ACRES AVAILABLE

**Site Images** 

8767 E. Via de Ventura Suite 290 Scottsdale, AZ 85258 RGcre.com JACK **HANSEN** 

480.214.9421 Jack@RGcre.com MAX **SCHUMACHER**, SIOR