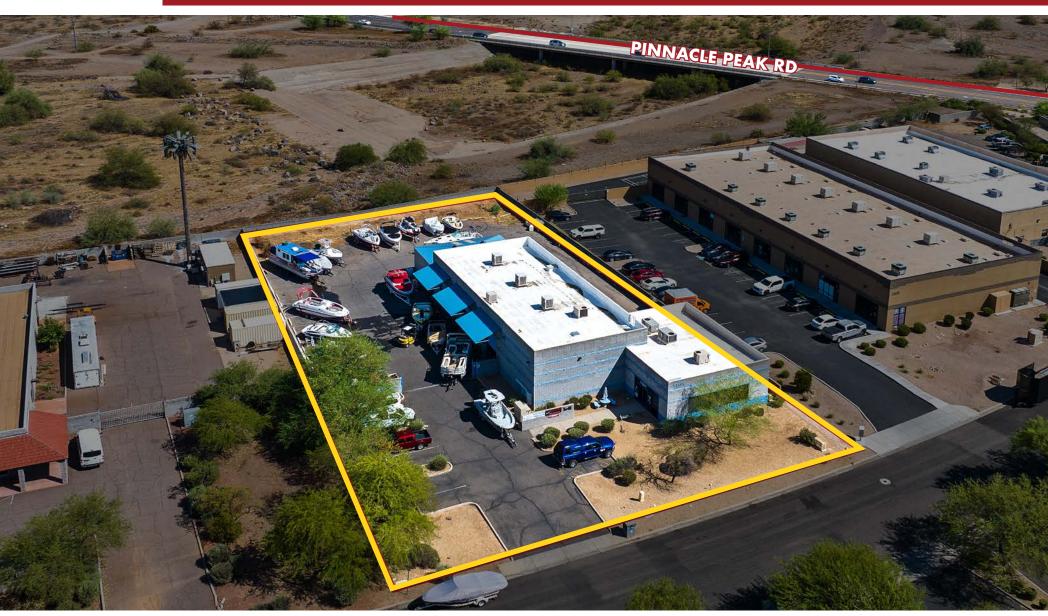

#### 23449 N 35th Drive

Glendale, Arizona 85310

- ±7,484 SF
- ±0.89 Acre Site
- Fully paved and secured yard with block wall perimeter
- Five (5) grade level doors
- 16' clear height
- Within 15 minutes of the TSMC plant
- Easy Access to I-17, 101 Loop
- APN: 205-11-878

PATRICK **SHEEHAN**, SIOR

±7,484 SF SHOP & OFFICE BUILDING ON ±0.89 ACRES AVAILABLE

**Site Images** 

8767 E. Via de Ventura Suite 290 Scottsdale, AZ 85258 RGcre.com JACK **HANSEN** 

480.214.9421 Jack@RGcre.com MAX **SCHUMACHER**, SIOR