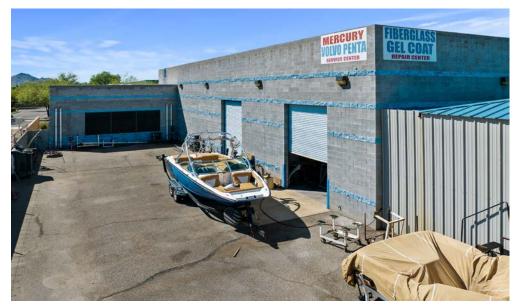

#### 23449 N 35th Drive

Glendale, Arizona 85310

- ±7,484 SF
- ±0.89 Acre Site
- Fully paved and secured yard with block wall perimeter
- Five (5) grade level doors
- 16' clear height
- Within 15 minutes of the TSMC plant
- Easy Access to I-17, 101 Loop
- APN: 205-11-878

PATRICK **SHEEHAN**, SIOR

±7,484 SF SHOP & OFFICE BUILDING ON ±0.89 ACRES AVAILABLE

**Site Images** 

8767 E. Via de Ventura Suite 290 Scottsdale, AZ 85258 RGcre.com JACK **HANSEN** 

480.214.9421 Jack@RGcre.com MAX **SCHUMACHER**, SIOR