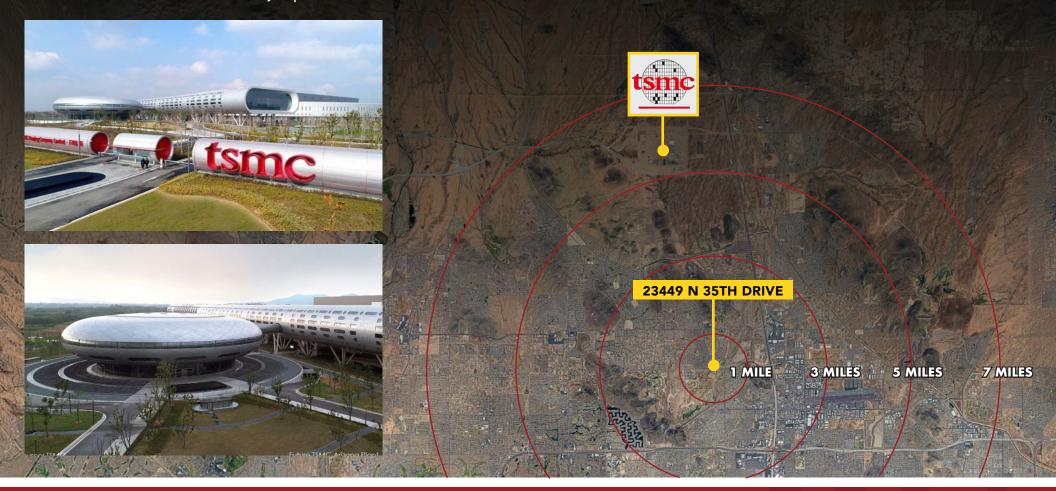

480.214.9403 Max@RGcre.com PATRICK **SHEEHAN**, SIOR

±7,484 SF SHOP & OFFICE BUILDING ON ±0.89 ACRES AVAILABLE Nearby TSMC Facility

Taiwan Semiconductor Manufacturing Company is set to put \$40B into their second facility to be built in North Phoenix, Arizona. TSMC is one of the top 10 most valuable companies in the world and has their hand in creating key components for things from cell phones, to F-35 fighter jets and hold a current market value of over \$550B.

TSMC has plans to begin operations in 2027 and will provide over 4,500 jobs directly and nearly 10,000 supply-chain related positions. Prior to opening it's doors, TSMC has created 21,000 job positions in construction alone.