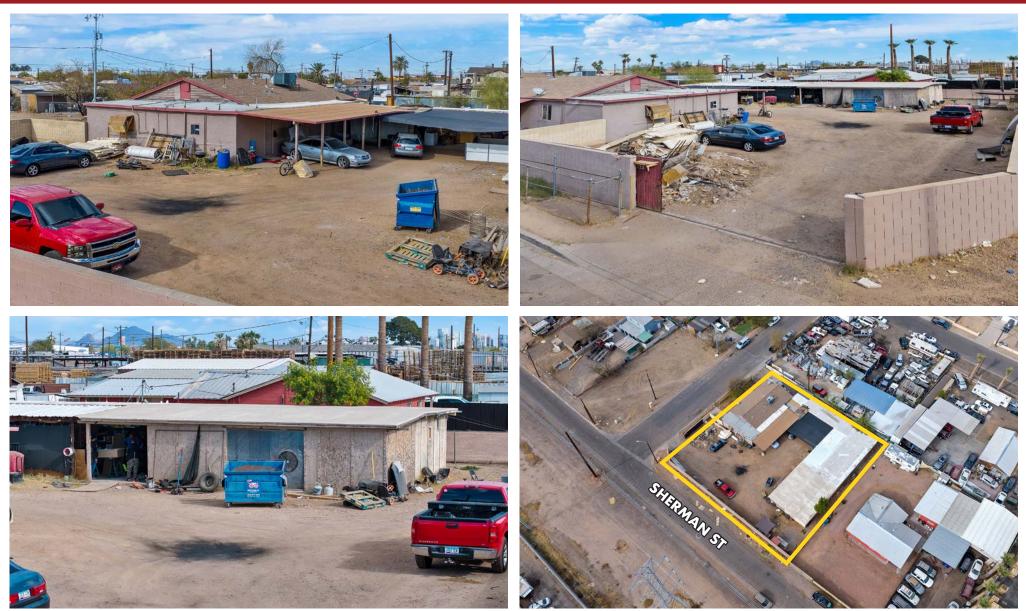

### FOR SALE +8,000 SF OFFICE/FLEX BUILDING ON ±18,000 SF Site Images

8767 E. Via de Ventura Suite 290 Scottsdale, AZ 85258

RGcre.com