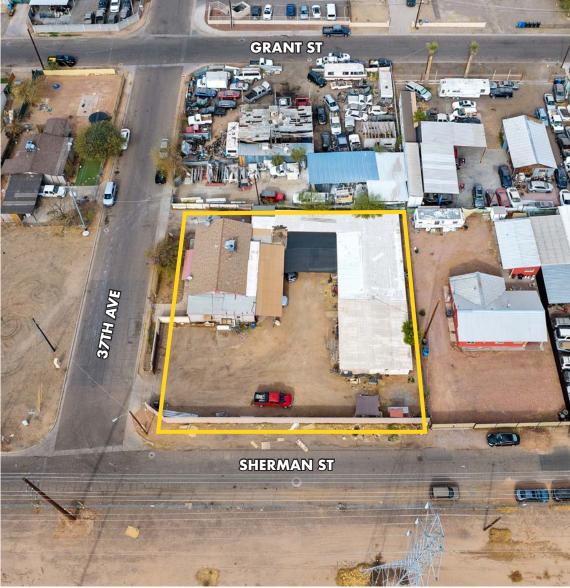

### FOR SALE +8,000 SF OFFICE/FLEX BUILDING ON ±18,000 SF Site Images

8767 E. Via de Ventura Suite 290 Scottsdale, AZ 85258

RGcre.com