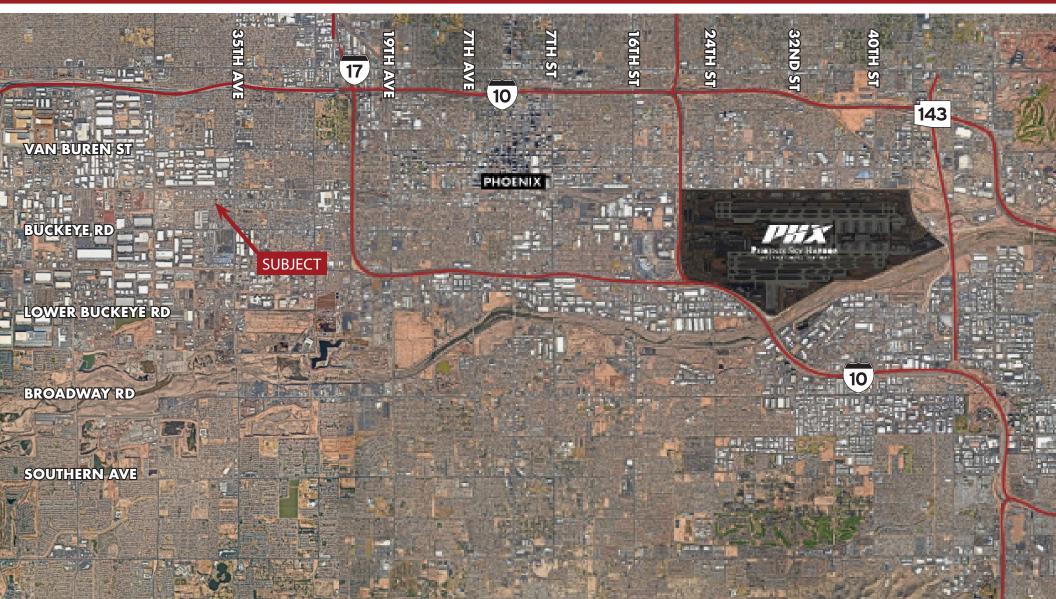

### **FOR SALE** +8,000 SF OFFICE/FLEX BUILDING ON ±18,000 SF Location Maps

8767 E. Via de Ventura Suite 290 Scottsdale, AZ 85258

RGcre.com