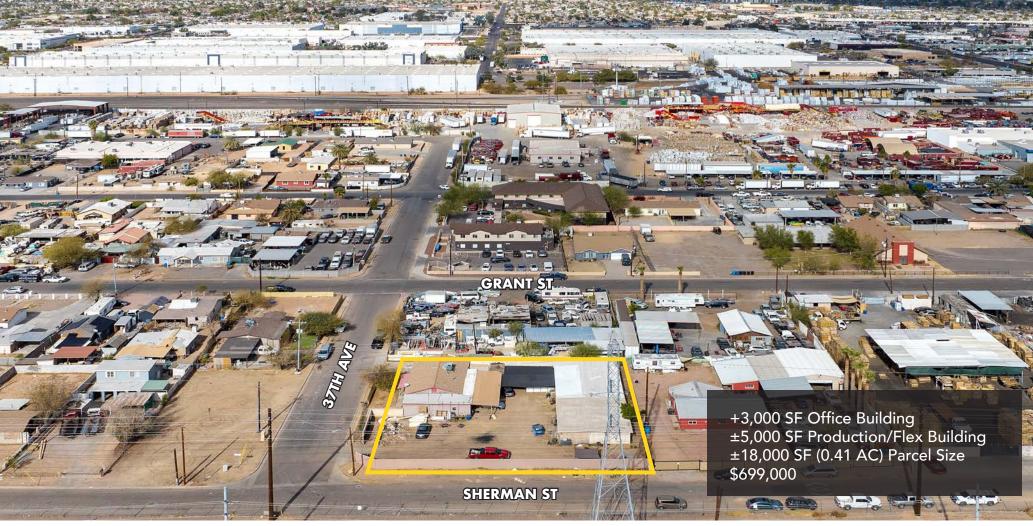

#### **FOR SALE** +8,000 SF OFFICE/FLEX BUILDING ON ±18,000 SF Site Information

#### 723 S 37th Ave

Phoenix, Arizona 85009

- +3,000 SF Office Building
- ±5,000 SF Production/Flex Building
- ±18,000 SF (0.41 AC) Parcel Size
- Fully Fenced and Secured
- Recent Office Renovations
- Property can be Delivered Vacant at the Close of Escrow
- Zoned A-1 (Light Industrial), City of Phoenix
- Ideal Uses Include Outdoor Storage, Contractor Facility, Auto Salvage Yards, Equipment Rental, Etc.
- APN: 106-23-102C
- Proximity to I-10 and I-17
- Asking Sales Price: \$699,000