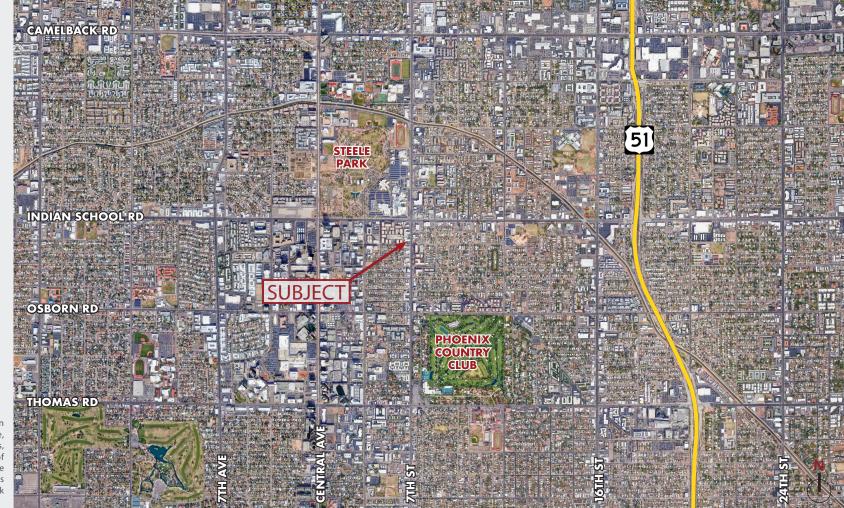

Just South of Indian School on 7th Street 4000 N. 7th Street, Phoenix, AZ

## **FOR LEASE**

±714 SF Available

Remodeled Building and Office Suites at Low Rental Rates

1 Mile to SR-51 and 2 Miles to Loop 202

Monument Signage on 7th Street

Minutes to Downtown

Located Just South of Indian School, near Steele Park

### **FOR LEASE**

±714 SF Available

Remodeled Building and Office Suites at Low Rental Rates

1 Mile to SR-51 and 2 Miles to Loop 202

Monument Signage on 7th Street

Minutes to Downtown

Located Just South of Indian School, near Steele Park