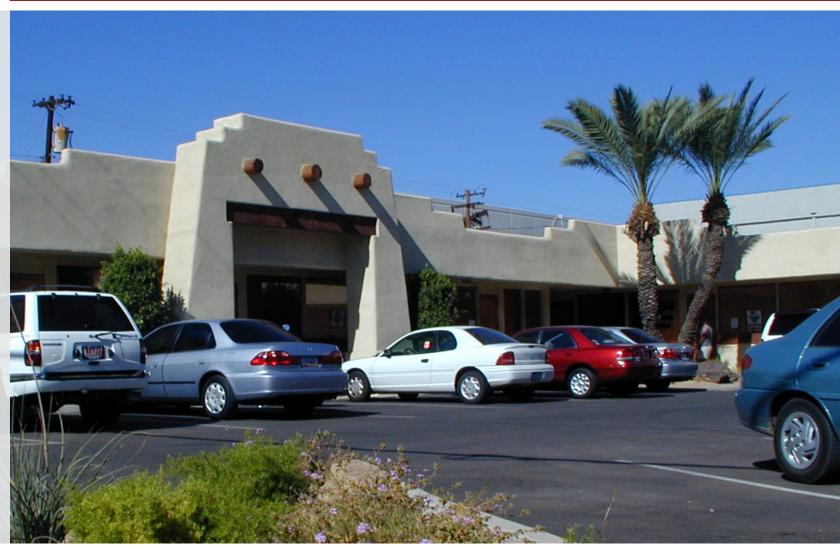

Just South of Indian School on 7th Street 4000 N. 7th Street, Phoenix, AZ

## **FOR LEASE**

±714 SF Available

Remodeled Building and Office Suites at Low Rental Rates

1 Mile to SR-51 and 2 Miles to Loop 202

Monument Signage on 7th Street

Minutes to Downtown

Located Just South of Indian School, near Steele Park

### **FOR LEASE**

±714 SF Available

Remodeled Building and Office Suites at Low Rental Rates

1 Mile to SR-51 and 2 Miles to Loop 202

Monument Signage on 7th Street

Minutes to Downtown

Located Just South of Indian School, near Steele Park