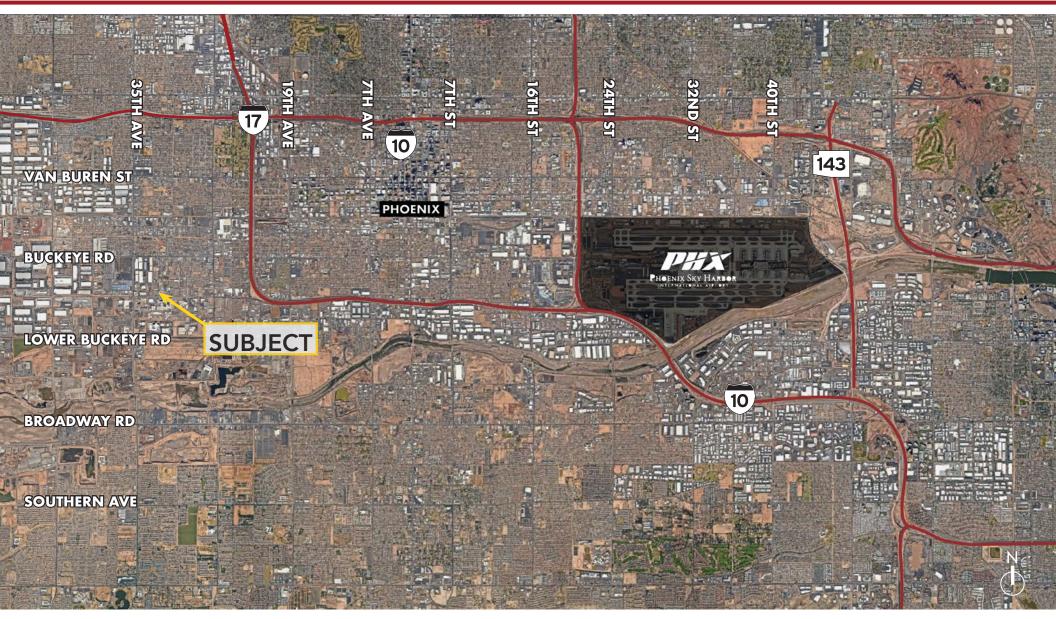

## **FOR LEASE** ±3,680 SF SHOP BUILDING ON ±1.07 AC Location Maps

8767 E. Via de Ventura Suite 290 Scottsdale, AZ 85258

RGcre.com