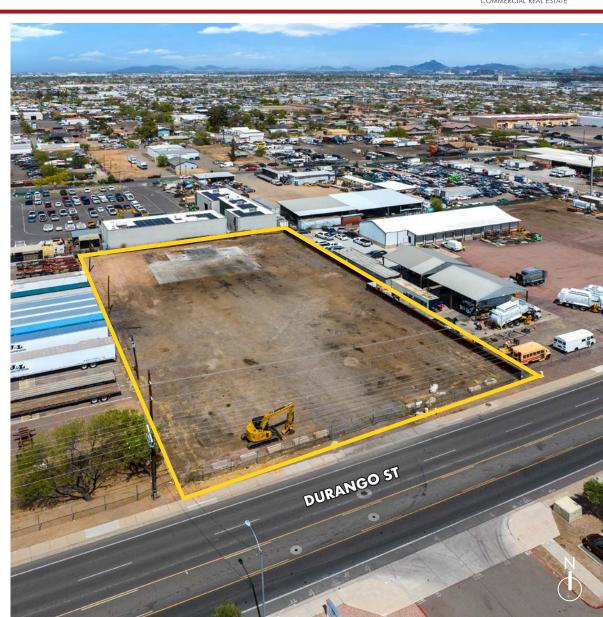

## **FOR LEASE** ±3,680 SF SHOP BUILDING ON ±1.07 AC Site Information

## 3214 W Durango St

Phoenix, Arizona 85009

- Under Construction on New ±3,680 SF Shop Building
  - » 16' Clear Height
  - » Two (2) Grade Level Doors 14' X 14'
- Zoned A-1 (Light Industrial)
- Fully Fenced and Secured Yard
- Frontage on Durango St.
- Available for Occupancy June 1
- Lease Rate: \$15,000 Per Month NNN