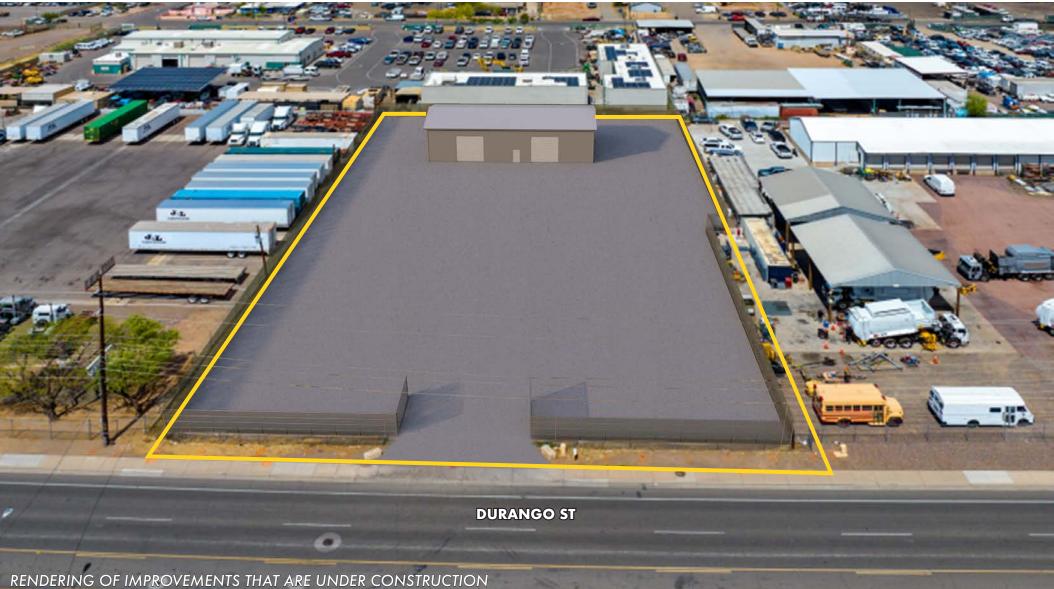

## **FOR LEASE** ±3,680 SF SHOP BUILDING ON ±1.07 AC Site Information

## 3214 W Durango St

Phoenix, Arizona 85009

- Under Construction on New ±3,680 SF Shop Building
  - » 16' Clear Height
  - » Two (2) Grade Level Doors 14' X 14'
- Zoned A-1 (Light Industrial)
- Fully Fenced and Secured Yard
- Frontage on Durango St.
- Available for Occupancy June 1
- Lease Rate: \$15,000 Per Month NNN