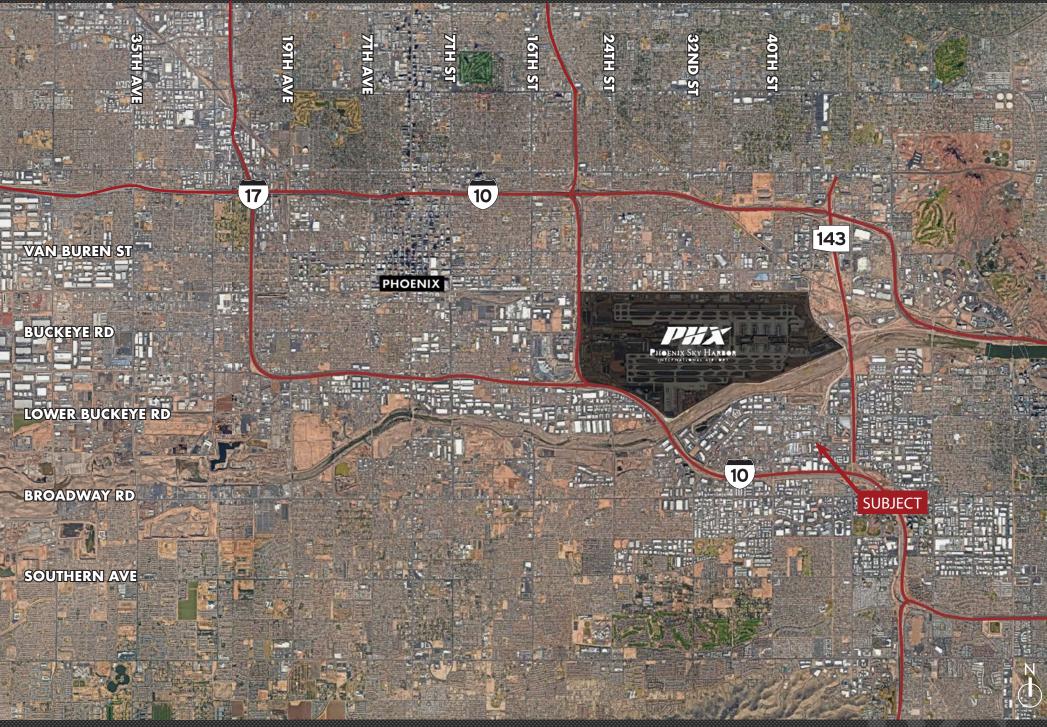

GHLIGHTS

- 1,200 Amps 277/480V Power
- Crane System in Place
- Fenced and Secured Yard
- Two (2) Grade Level Doors and One (1) Truckwell
- 25' Clear Height
- Located in One of the Most Desirable Submarkets in Phoenix

The information contained herein has been obtained from sources we believe to be reliable, however, Rein & Grossoehme and its agents have not conducted any investigation regarding these matters and make no warranty or representation expressed or implied regarding the accuracy or completeness of the information. Interested parties need to verify any information that is critical to their decision process and bear all risk for inaccuracies. References to square footage or age are approximate.



SITE IMAGES







IIII ST

SITE IMAGES









3411 S 44TH ST PHOENIX, AZ 85040