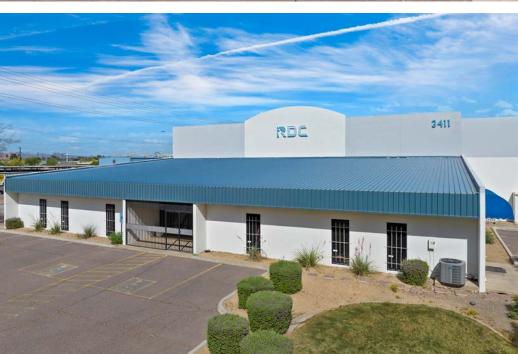

5 AC

Site Size

## A-1, City of Phoenix

Zoning

#### PROPERTY HIGHLIGHTS

- 1,200 Amps 277/480V Power
- Crane System in Place
- Fenced and Secured Yard
- Two (2) Grade Level Doors and One (1) Truckwell
- 25' Clear Height
- Located in One of the Most Desirable Submarkets in Phoenix

The information contained herein has been obtained from sources we believe to be reliable, however, Rein & Grossoehme and its agents have not conducted any investigation regarding these matters and make no warranty or representation expressed or implied regarding the accuracy or completeness of the information. Interested parties need to verify any information that is critical to their decision process and bear all risk for inaccuracies. References to square footage or age are approximate.



SITE IMAGES







IIII ST

SITE IMAGES









3411 S 44TH ST PHOENIX, AZ 85040