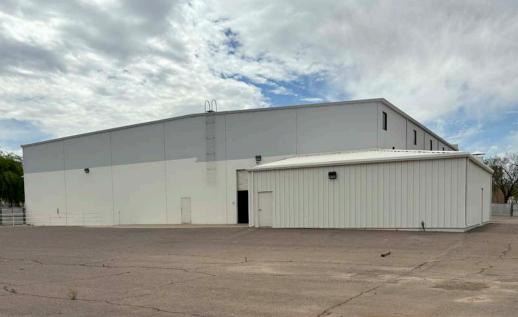

y of Phoenix

Zoning

#### PROPERTY HIGHLIGHTS

- 1,200 Amps 277/480V Power
- Crane System in Place
- Fenced and Secured Yard
- Two (2) Grade Level Doors and One (1) Truckwell
- 25' Clear Height
- Located in One of the Most Desirable Submarkets in Phoenix

The information contained herein has been obtained from sources we believe to be reliable, however, Rein & Grossoehme and its agents have not conducted any investigation regarding these matters and make no warranty or representation expressed or implied regarding the accuracy or completeness of the information. Interested parties need to verify any information that is critical to their decision process and bear all risk for inaccuracies. References to square footage or age are approximate.



SITE IMAGES







IIII ST

SITE IMAGES









3411 S 44TH ST PHOENIX, AZ 85040