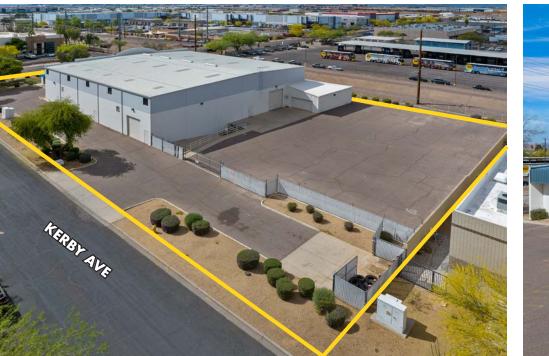

.65 AC

Site Size

## A-1, City of Phoenix

Zoning

#### PROPERTY HIGHLIGHTS

- 1,200 Amps 277/480V Power
- Crane System in Place
- Fenced and Secured Yard
- Two (2) Grade Level Doors and One (1) Truckwell
- 25' Clear Height
- Located in One of the Most Desirable Submarkets in Phoenix

The information contained herein has been obtained from sources we believe to be reliable, however, Rein & Grossoehme and its agents have not conducted any investigation regarding these matters and make no warranty or representation expressed or implied regarding the accuracy or completeness of the information. Interested parties need to verify any information that is critical to their decision process and bear all risk for inaccuracies. References to square footage or age are approximate.



SITE IMAGES







IIII ST

SITE IMAGES









3411 S 44TH ST PHOENIX, AZ 85040