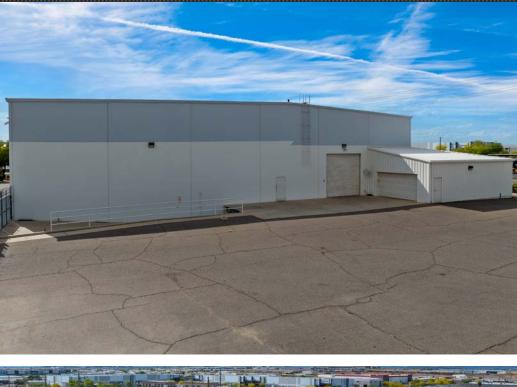

±1.65 AC

Site Size

## A-1, City of Phoenix

Zoning

#### PROPERTY HIGHLIGHTS

- 1,200 Amps 277/480V Power
- Crane System in Place
- Fenced and Secured Yard
- Two (2) Grade Level Doors and One (1) Truckwell
- 25' Clear Height
- Located in One of the Most Desirable Submarkets in Phoenix

The information contained herein has been obtained from sources we believe to be reliable, however, Rein & Grossoehme and its agents have not conducted any investigation regarding these matters and make no warranty or representation expressed or implied regarding the accuracy or completeness of the information. Interested parties need to verify any information that is critical to their decision process and bear all risk for inaccuracies. References to square footage or age are approximate.



SITE IMAGES







IIII ST

SITE IMAGES









3411 S 44TH ST PHOENIX, AZ 85040