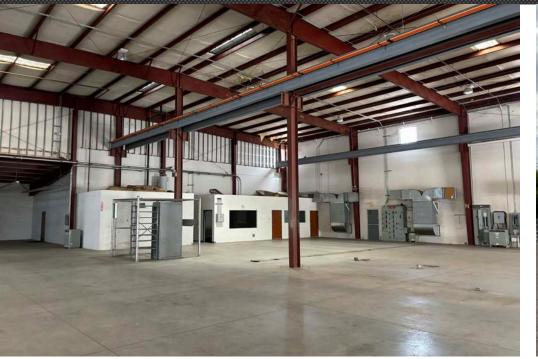

#### PROPERTY HIGHLIGHTS

- 1,200 Amps 277/480V Power
- Crane System in Place
- Fenced and Secured Yard
- Two (2) Grade Level Doors and One (1) Truckwell
- 25' Clear Height
- Located in One of the Most Desirable Submarkets in Phoenix

SITE IMAGES

IIII ST

SITE IMAGES

3411 S 44TH ST PHOENIX, AZ 85040