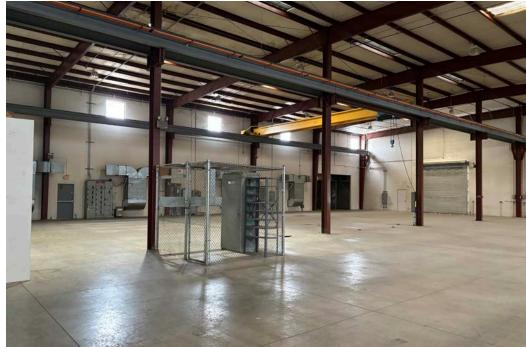

#### PROPERTY HIGHLIGHTS

- 1,200 Amps 277/480V Power
- Crane System in Place
- Fenced and Secured Yard
- Two (2) Grade Level Doors and One (1) Truckwell
- 25' Clear Height
- Located in One of the Most Desirable Submarkets in Phoenix

SITE IMAGES

IIII ST

SITE IMAGES

3411 S 44TH ST PHOENIX, AZ 85040