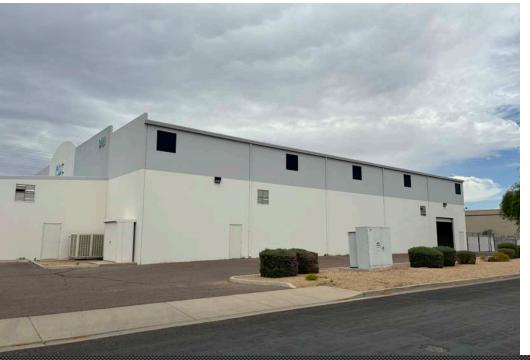

ity of Phoenix

Zoning

#### PROPERTY HIGHLIGHTS

- 1,200 Amps 277/480V Power
- Crane System in Place
- Fenced and Secured Yard
- Two (2) Grade Level Doors and One (1) Truckwell
- 25' Clear Height
- Located in One of the Most Desirable Submarkets in Phoenix

The information contained herein has been obtained from sources we believe to be reliable, however, Rein & Grossoehme and its agents have not conducted any investigation regarding these matters and make no warranty or representation expressed or implied regarding the accuracy or completeness of the information. Interested parties need to verify any information that is critical to their decision process and bear all risk for inaccuracies. References to square footage or age are approximate.



SITE IMAGES







IIII ST

SITE IMAGES









3411 S 44TH ST PHOENIX, AZ 85040