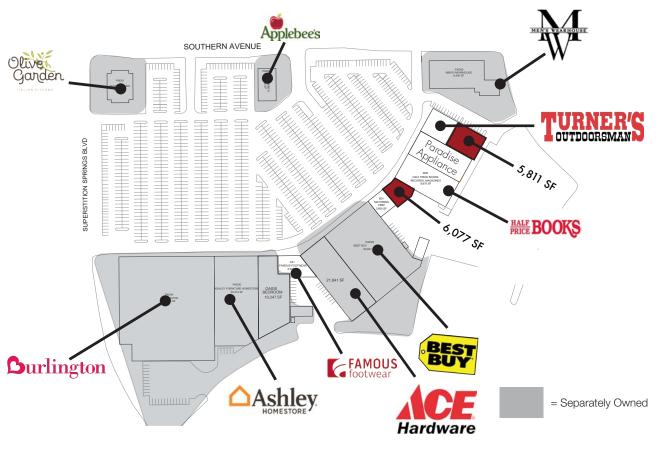

## FOR LEASE SUPERSTITION SPRINGS POWER CENTER | ACE HARDWARE JUST SIGNED!! Location Map

8767 E. Via de Ventura Suite 290 Scottsdale, AZ 85258 RGcre.com

### FOR LEASE SUPERSTITION SPRINGS POWER CENTER | ACE HARDWARE JUST SIGNED!! Site Information

- High Visibility End Cap Anchor Space 5,811 SF Available
- 6,077 SF Space Available
- Adjacent to Superstition Springs Regional Mall
- Dense Trade Area Located in the Heart of the East Valley, Serving Major Cities Such as Apache Junction, Chandler, Gilbert, Mesa, and Queen Creek
- Ideally Located Just off of the US-60 Freeway and Power Rd
- Major Double Sided Building Signage Available
- Directly Next to Super Wal-Mart.