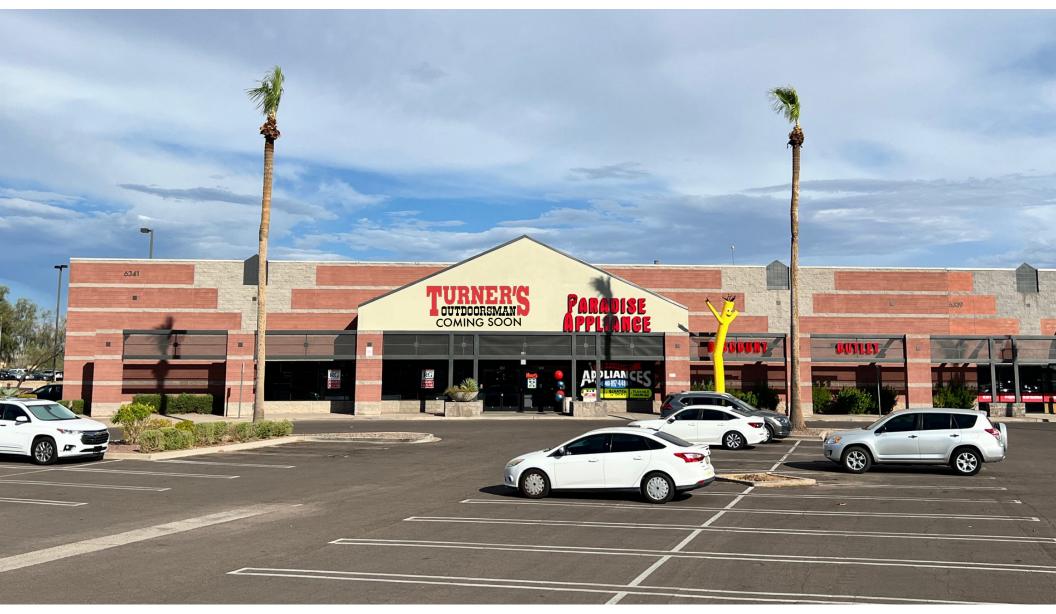

### SUPERSTITION SPRINGS POWER CENTER ACE HARDWARE JUST SIGNED! SEC Southern Ave & Superstition Springs Blvd 6341 E Southern Ave, Mesa, AZ 85206

8767 E. Via de Ventura Suite 290 Scottsdale, AZ 85258 RGcre.com

### FOR LEASE SUPERSTITION SPRINGS POWER CENTER | ACE HARDWARE JUST SIGNED!! Site Information

- High Visibility End Cap Anchor Space 5,811 SF Available
- 6,077 SF Space Available
- Adjacent to Superstition Springs Regional Mall
- Dense Trade Area Located in the Heart of the East Valley, Serving Major Cities Such as Apache Junction, Chandler, Gilbert, Mesa, and Queen Creek
- Ideally Located Just off of the US-60 Freeway and Power Rd
- Major Double Sided Building Signage Available
- Directly Next to Super Wal-Mart.