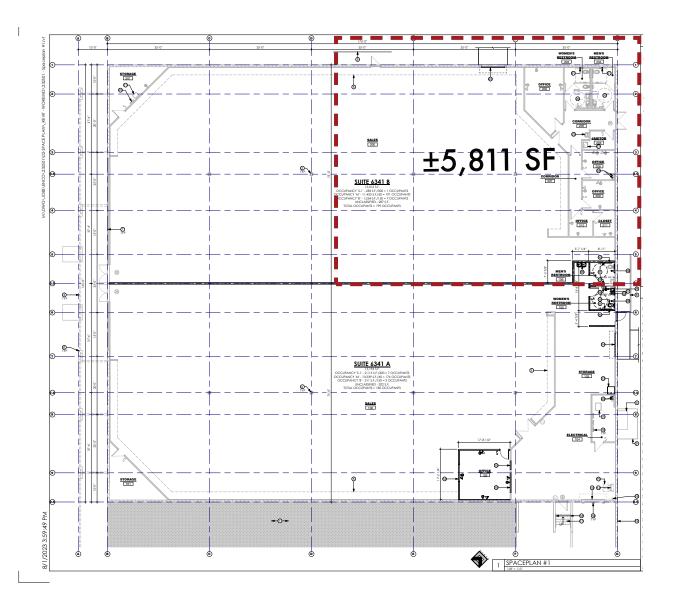

## FOR LEASE SUPERSTITION SPRINGS POWER CENTER | ACE HARDWARE JUST SIGNED!! Floor Plan

8767 E. Via de Ventura Suite 290 Scottsdale, AZ 85258 RGcre.com

### FOR LEASE SUPERSTITION SPRINGS POWER CENTER | ACE HARDWARE JUST SIGNED!! Site Information

- High Visibility End Cap Anchor Space 5,811 SF Available
- 6,077 SF Space Available
- Adjacent to Superstition Springs Regional Mall
- Dense Trade Area Located in the Heart of the East Valley, Serving Major Cities Such as Apache Junction, Chandler, Gilbert, Mesa, and Queen Creek
- Ideally Located Just off of the US-60 Freeway and Power Rd
- Major Double Sided Building Signage Available
- Directly Next to Super Wal-Mart.