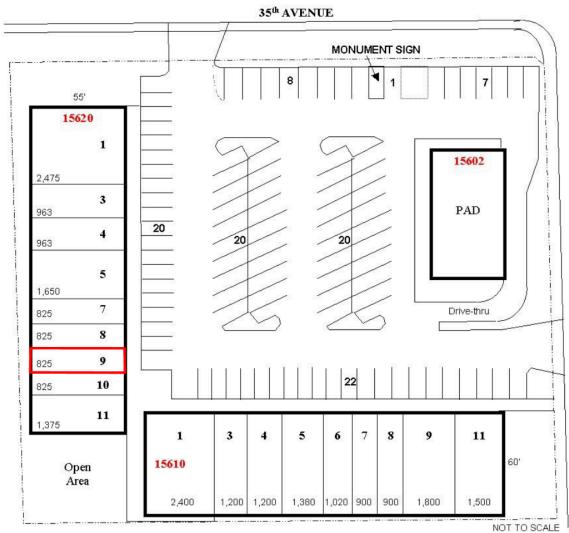

### **AVAILABLE SUITES**

Building 15620

Suite 9: 825 SF

Suite 15620-9 has been a Farmers Insurance office since 2013. The owner is retiring.

The information contained herein has been obtained from sources we believe to be reliable, however, Rein & Grossoehme and its agents have not conducted any investigation regarding these matters and make no warranty or representation expressed or implied regarding the accuracy or completeness of the information. Interested parties need to verify any information that is critical to their decision process and bear all risk for inaccuracies. References to square footage or age are approximate.

### **FLOOR PLANS**

Building 15620

Suite 9: 825 SF

The information contained herein has been obtained from sources we believe to be reliable, however, Rein & Grossoehme and its agents have not conducted any investigation regarding these matters and make no warranty or representation expressed or implied regarding the accuracy or completeness of the information. Interested parties need to verify any information that is critical to their decision process and bear all risk for inaccuracies. References to square footage or age are approximate.