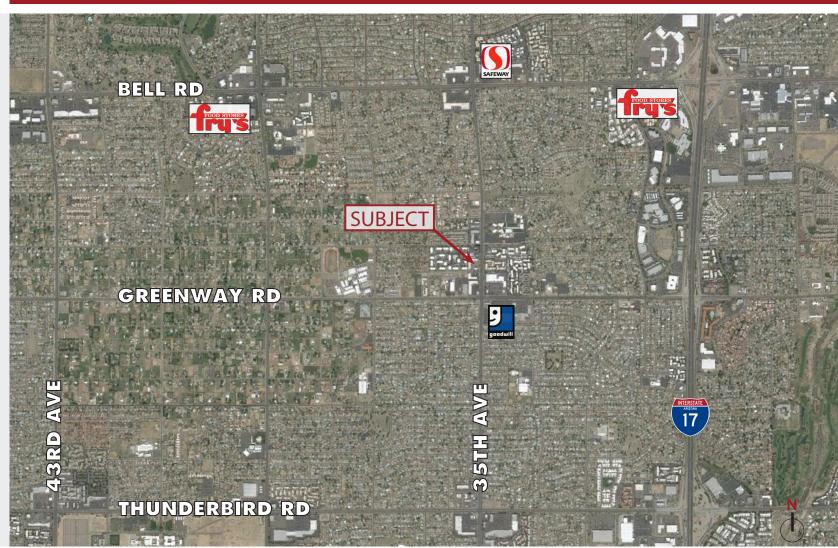

Just North of Greenway Rd. on 35th Ave. 15610/15620 N. 35th Avenue, Phoenix, AZ

#### 35th Ave & Greenway

North 37,376 South 27,628 East 27,167 West 29,622

8767 E. Via de Ventura Suite 290 Scottsdale, AZ 85258

RGcre.com